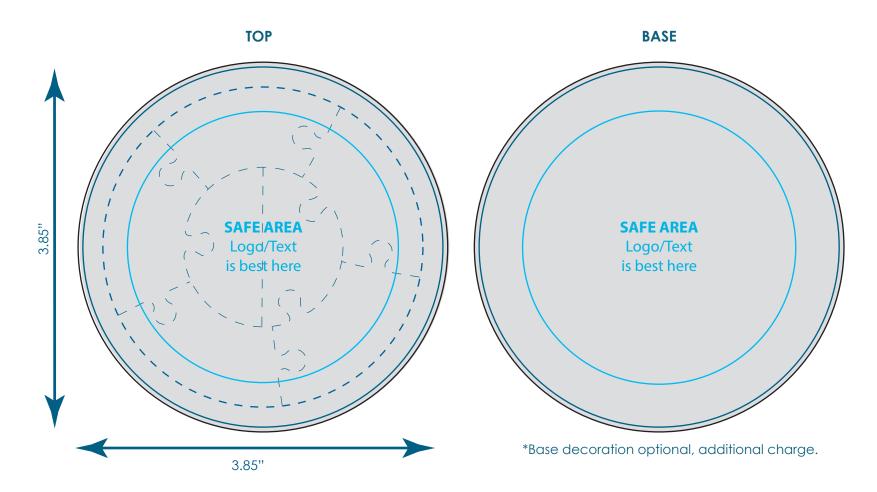

## Circle Jigsaw Puzzle (In the Round)

TPZ009

Final product size is approximately: 3.75"x3.75"x0.25" (WxHxD)

**Imprint size:** 3.85"x3.85" (WxH)

**Safe area size:** 2.84"x2.84" (WxH)

## **Important Product Notices**

Keep text and important images within the safe area. Text and images outside of the safe area are likely to get stitched over or trimmed off during production.

**Supplied Artwork:** Submit print ready artwork in vector format. Accepted file types are AI, EPS, PDF. All placed images MUST be at least 300dpi. All text must be outlined. Up to three PMS colors can be specified. All customer-submitted artwork must be sized at 100%.

Font sizes less than 6pt may not print legibly.

Art files must be saved at size: 3.85"x3.85" (WxH)