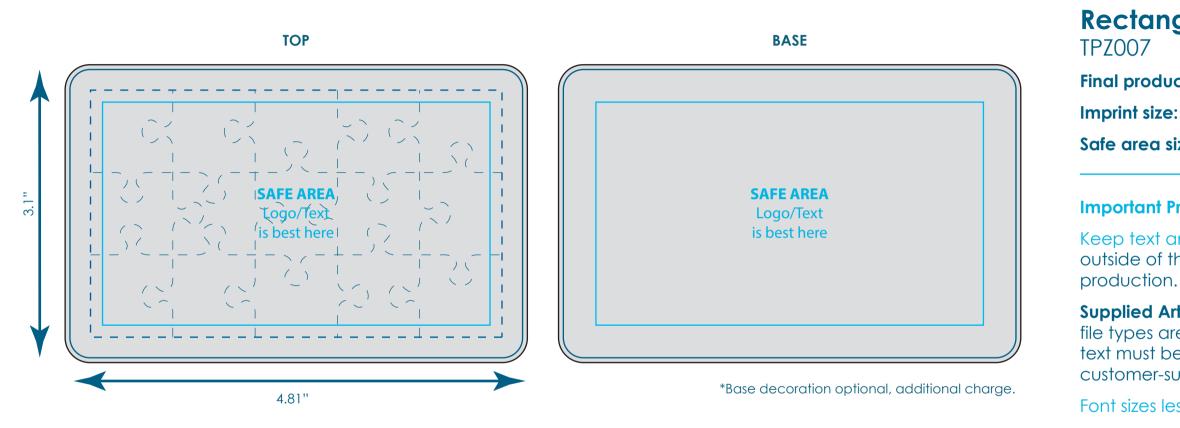

Art files must be saved at size: 4.81"x3.1" (WxH)

## Rectangle Jigsaw Puzzle

## **Final product size is approximately:** 4.71"x3"x0.25" (WxHxD)

Imprint size: 4.81"x3.1" (WxH) Safe area size: 4.03"x2.32" (WxH)

## **Important Product Notices**

Keep text and important images within the safe area. Text and images outside of the safe area are likely to get stitched over or trimmed off during

**Supplied Artwork:** Submit print ready artwork in vector format. Accepted file types are AI, EPS, PDF. All placed images MUST be at least 300dpi. All text must be outlined. Up to three PMS colors can be specified. All customer-submitted artwork must be sized at 100%.

Font sizes less than 6pt may not print legibly.