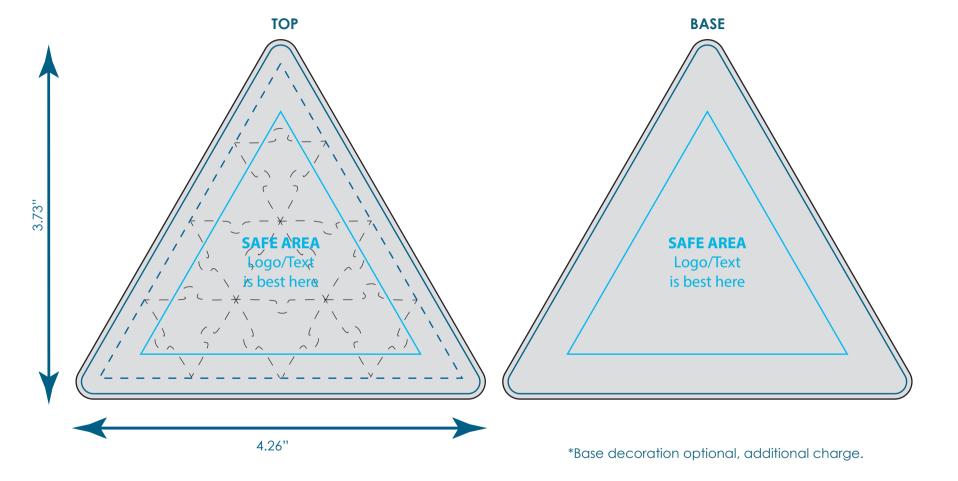

## Triangle Jigsaw Puzzle

TPZ006

Final product size is approximately: 4.15"x3.62"x0.25" (WxHxD)

**Imprint size:** 4.26"x3.73" (WxH)

**Safe area size:** 2.91"x2.52" (WxH)

## **Important Product Notices**

Keep text and important images within the safe area. Text and images outside of the safe area are likely to get stitched over or trimmed off during production.

**Supplied Artwork:** Submit print ready artwork in vector format. Accepted file types are AI, EPS, PDF. All placed images MUST be at least 300dpi. All text must be outlined. Up to three PMS colors can be specified. All customer-submitted artwork must be sized at 100%.

Font sizes less than 6pt may not print legibly.

Art files must be saved at size: 4.26"x3.73" (WxH)