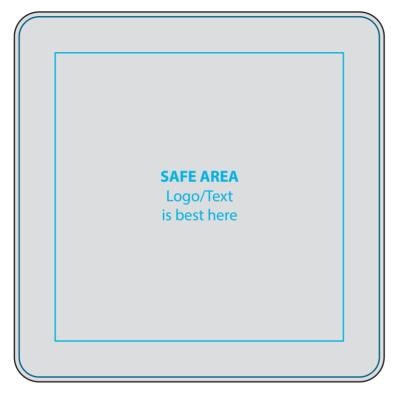

TOP

SAFE AREA Logo/Text

3.85"

**BASE** 

\*Base decoration optional, additional charge.

## **Square Jigsaw Puzzle**

**TPZ005** 

Final product size is approximately: 3.75"x3.75"x.25" (WxHxD)

Imprint size: 3.85"x3.85" (WxH)

Safe area size: 3.0"x3.0" (WxH)

## **Important Product Notices**

Keep text and important images within the safe area. Text and images outside of the safe area are likely to get stitched over or trimmed off during production.

**Supplied Artwork:** Submit print ready artwork in vector format. Accepted file types are AI, EPS, PDF. All placed images MUST be at least 300dpi. All text must be outlined. Up to three PMS colors can be specified. All customer-submitted artwork must be sized at 100%.

Font sizes less than 6pt may not print legibly.

Art files must be saved at size: 3.85"x3.85" (WxH)