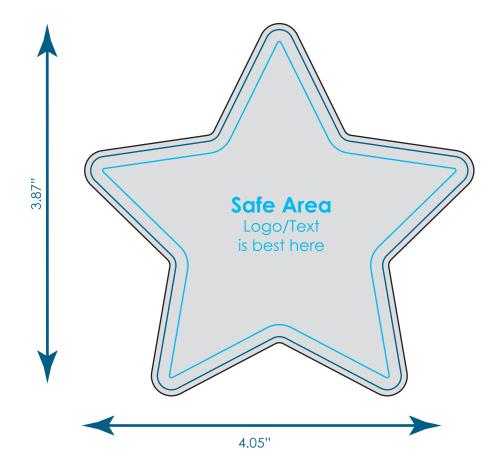

## Star 1pc/4pc Coaster

TLG010/TLG010P

Final product size is approximately: 3.92"x3.75"x.25" (WxHxD)

**Imprint size:** 4.05"x3.87" (WxH)

**Safe area size:** 3.67"x3.5" (WxH)

Font sizes less than 6pt may not print legibly.

Art files must be saved at size: 4.05"x3.87" (WxH)