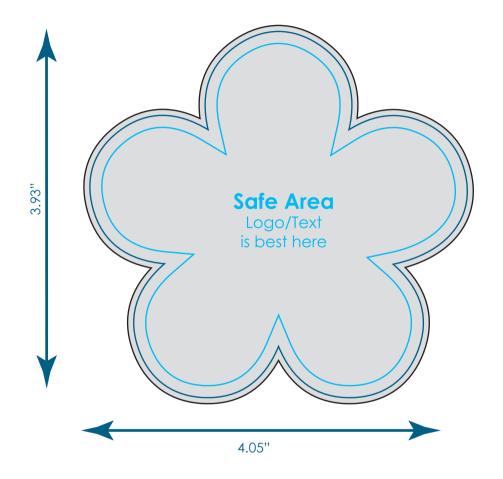

Safe Area

Bleed Line

Trim Line

## Flower II 1pc/4pc Coaster

TLG009/TLG009P

Final product size is approximately: 3.93"x3.81"x.25" (WxHxD)

**Imprint size:** 4.05"x3.93" (WxH)

**Safe area size:** 3.68"x3.56" (WxH)

## **Important Product Notices**

Keep text and important images within the safe area. Text and images outside of the safe area are likely to get stitched over or trimmed off during production.

**Supplied Artwork:** Submit print ready artwork in vector format. Accepted file types are AI, EPS, PDF. All placed images MUST be at least 300dpi. All text must be outlined. Up to three PMS colors can be specified. All customer-submitted artwork must be sized at 100%.

Font sizes less than 6pt may not print legibly.

Art files must be saved at size: 4.05"x3.93" (WxH)