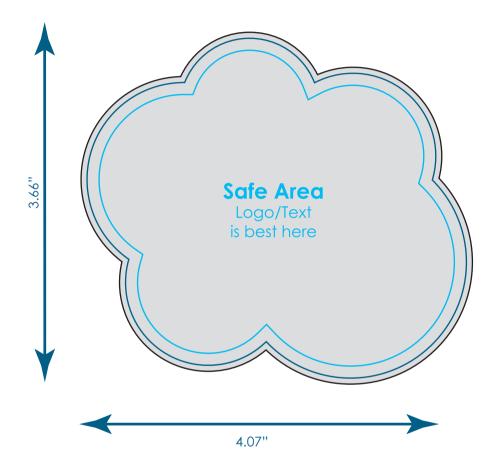

## Cloud 1pc/4pc Coaster

TLG007/TLG007P

Final product size is approximately: 3.95"x3.53"x.25" (WxHxD)

**Imprint size:** 4.07"x3.66" (WxH)

**Safe area size:** 3.7"x3.28" (WxH)

## **Important Product Notices**

Keep text and important images within the safe area. Text and images outside of the safe area are likely to get stitched over or trimmed off during production.

**Supplied Artwork:** Submit print ready artwork in vector format. Accepted file types are AI, EPS, PDF. All placed images MUST be at least 300dpi. All text must be outlined. Up to three PMS colors can be specified. All customer-submitted artwork must be sized at 100%.

Font sizes less than 6pt may not print legibly.

Art files must be saved at size: 4.07"x3.66" (WxH)