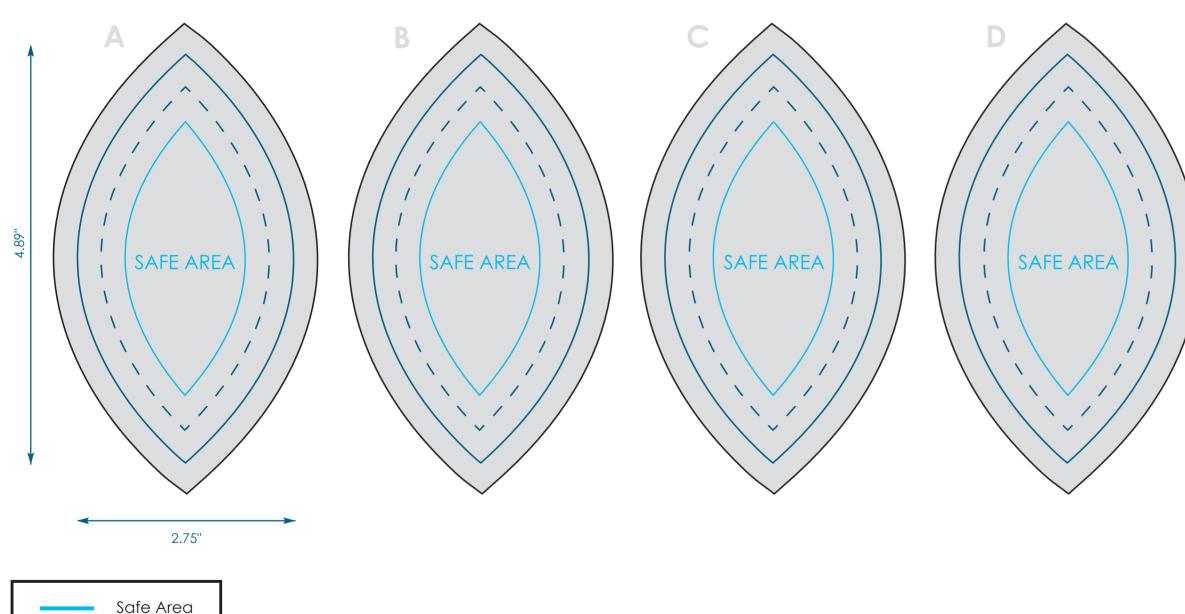

Trim Line

Approximate Size when Finished: 2.5"x3"(WxH)

Imprint size: 2.75"x4.89"(WxH)

Safe Area Size: 1.25"x2.85"(WxH)

## **Important Product Notices**

Keep text and important images within the safe area. Text and images outside of the safe area are likely to get stitched over or trimmed off during production.

**Supplied Artwork:** Submit print ready artwork in vector format. Accepted file types are AI, EPS, PDF. All placed images MUST be at least 300dpi. All text must be outlined. All customer-submitted artwork must be sized at 100%.

## Art files must be saved at size: 2.75"x4.89"(WxH)