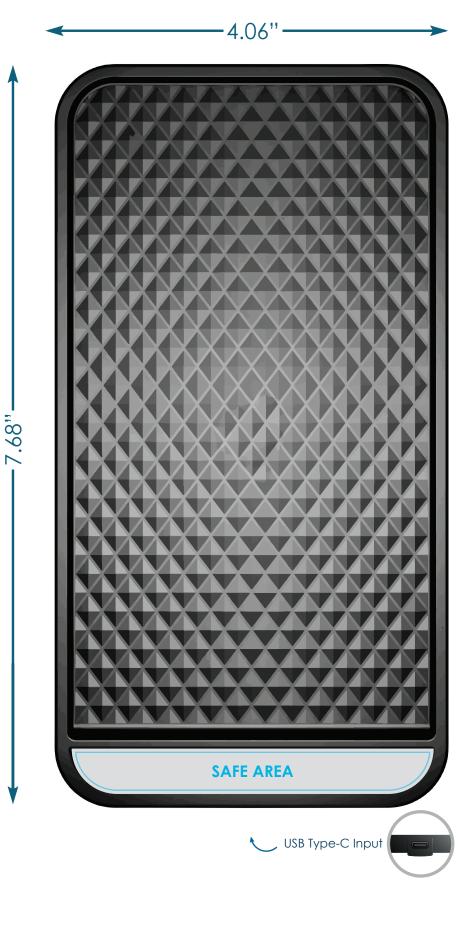

## Triple<sup>™</sup> Wireless Charging Pad

Final product size is approximately: 4.06"x7.68"x0.59" (WxHxD) Imprint size: 3.89"x0.59" (WxH) Safe area size: 3.68"x0.39" (WxH)

## **Important Product Notices**

Keep text and important images within the safe area. Text and images outside of the safe area are likely to get trimmed off during production.

**Supplied Artwork:** Submit print ready artwork in vector format. Accepted file types are AI, EPS, PDF. All placed images MUST be at least 300dpi. All text must be outlined. Up to three PMS colors can be specified. All customer-submitted artwork must be sized at 100%.

Font sizes less than 6pt may not print legibly.

Art files must be saved at size: 3.89"x0.59" (WxH)

Legend: \_\_\_\_\_ Safe Area