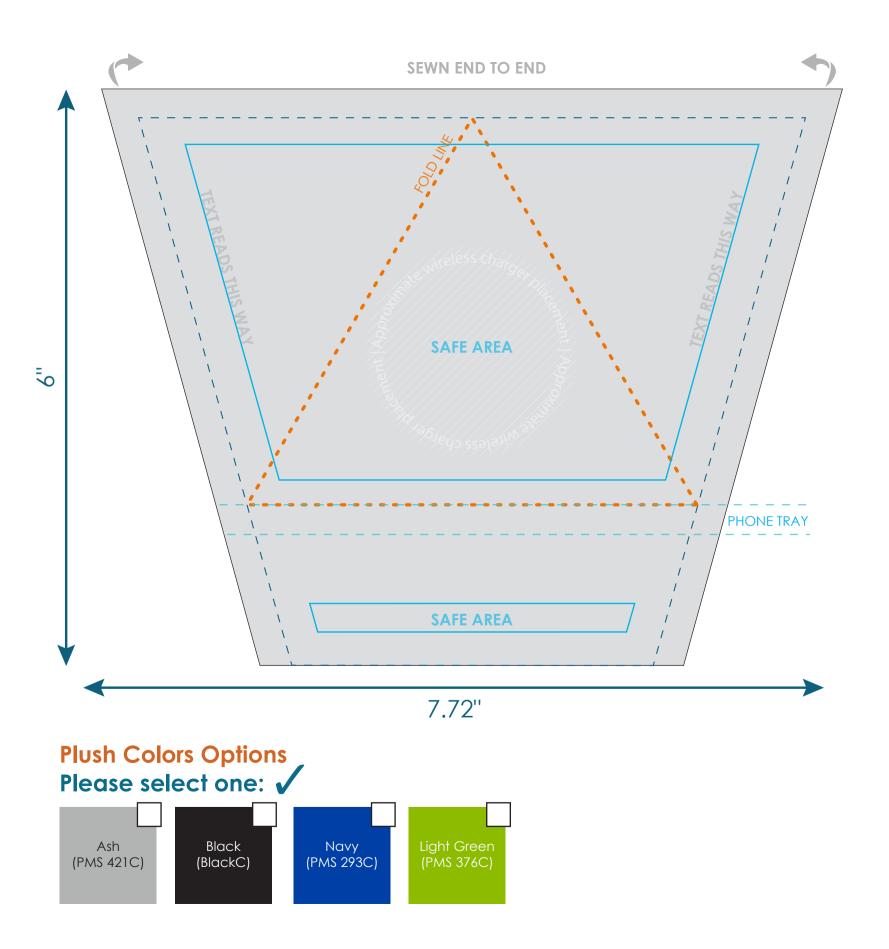

## The Wedge<sup>™</sup> Mobile Device Stand with Built-in Wireless Charger **TTA065**

**Final product size is approximately:** 4"x5"x3.5" (WxHxD) Imprint size: 7.72"x6" (WxH)

**Safe area size:** 6.29"x3.42" (WxH)

## **Important Product Notices**

Keep text and important images within the safe area. Text and images outside of the safe area are likely to get trimmed off during production.

Supplied Artwork: Submit print ready artwork in vector format. Accepted file types are AI, EPS, PDF. All placed images MUST be at least 300dpi. All text must be outlined. Up to three PMS colors can be specified. All customer-submitted artwork must be sized at 100%.

## Art files must be saved at size: 7.72"x6" (WxH)