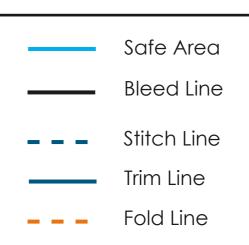

**TEXT BEST ORIENTED THIS WAY** 

SAFE AREA

## **Important Product Notices**

Keep text and important images within the safe area. Text and images outside of the safe area are likely to get stitched over or trimmed off during production.

Supplied Artwork: Submit print ready artwork in vector format. Accepted file types are AI, EPS, PDF. All placed images MUST be at least 300dpi. All text must be outlined. Up to three PMS colors can be specified. All customer-submitted artwork must be sized at 100%.