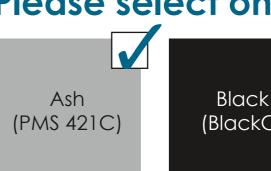

15x17 Premium Golf Towel

TOY-G

Final Product Size is approximately: 15"x 17" (WxH)

**Imprint size: Front:** 15. 75"x 17.75"(WxH)

Safe Area Size: 14"x 16" (WxH)

## **Important Product Notices**

Keep text and important images within the safe area. Text and images outside of the safe area are likely to get stitched over or trimmed off during production.

Supplied Artwork: Submit print ready artwork in vector format. Accepted file types are AI, EPS, PDF. All placed images MUST be at least 300dpi. All text must be outlined. Up to three PMS colors can be specified. All customer-submitted artwork must be sized at 100%.

Font sizes less than 12pt may not print legibly.

Art files must be saved at size: Front: 15.75"x 17.75"(WxH)

## **Plush Colors Options**

## Please select one: