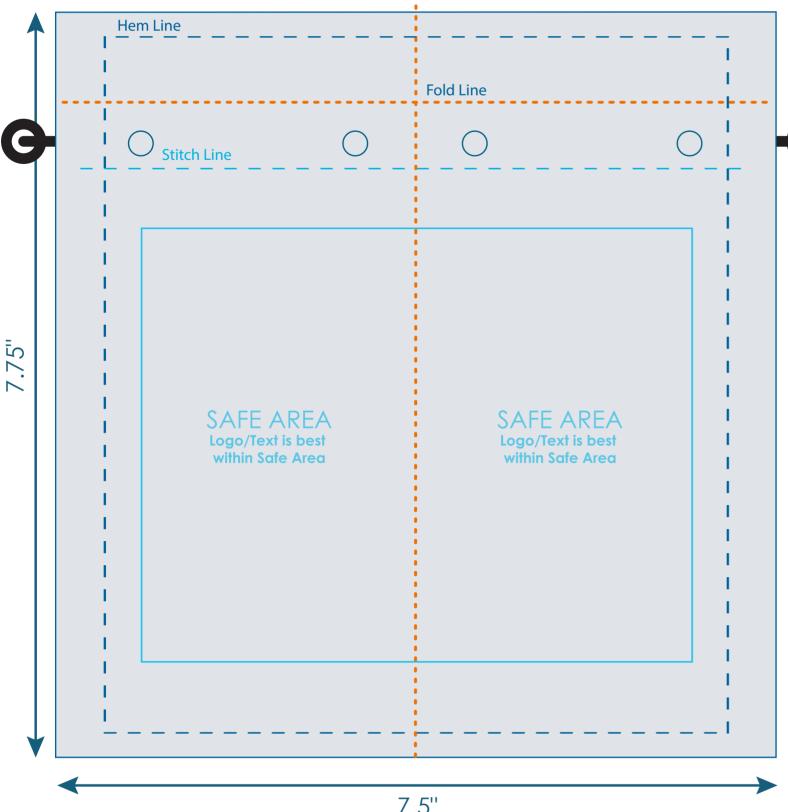

## Smart Pouch Premium Microfiber Storage & Cleaning Pouch TOY-FP1

Final product size is approximately: 3.25"x 6.5" (WxH)

**Imprint size:** 7.5"x 7.75" (WxH) **Safe area size:** 5.73"x 4.5" (WxH)

## **Impotant Proctuct Notices**

Keep text and important images within the safe area. Text and images outside of the safe area are likely to get stitched over or trimmed off during production.

Supplied Artwork: Submit print ready artwork in vector format. Accepted file types are Al, EPS, PDF. All placed images MUST be at least 300dpi. All text must be outlined. Up to three PMS colors can be specified. All customer-submitted artwork must be sized at 100%.

Font sizes less than 12pt may not print legibly.

Art files must be saved at size: 7.5"x 7.75" (WxH)