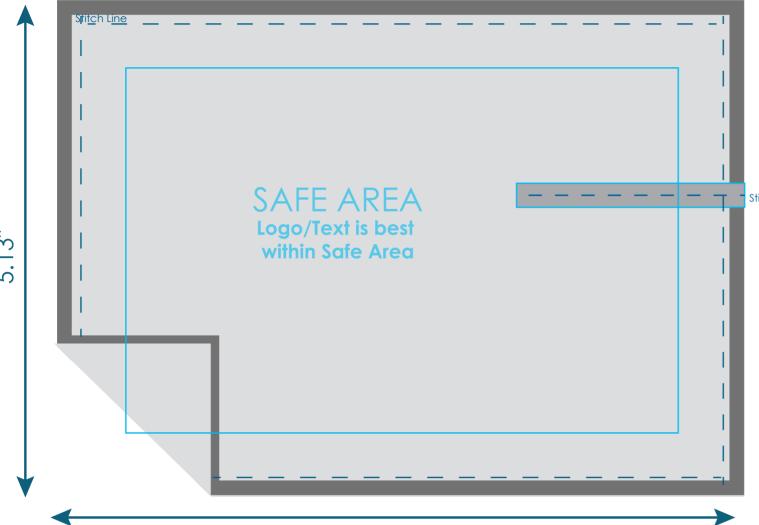

## **Pocket Toddy**

Final product size is approximately: 5"x7" (HxW)

Imprint size: 5.13"x 7.13" (HxW)

Safe area size: 3.8"x 5.75" (HxW)

#### **Important Product Notices**

Keep text and important images within the safe area. Text and images outside of the safe area are likely to get trimmed off during production.

**Supplied Artwork:** Submit print ready artwork in vector format. Accepted file types are AI, EPS, PDF. All placed images MUST be at least 300dpi. All text must be outlined. Up to three PMS colors can be specified. All customer-submitted artwork must be sized at 100%.

Font sizes less than 12pt may not print legibly.

Art files must be saved at size: 5.13"x 7.13" (WxH)