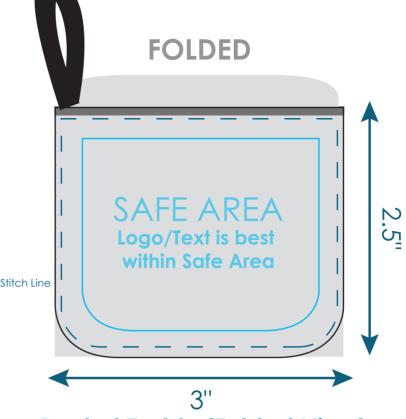

## **Pocket Toddy (Folded View)**

Final product size is approximately: 2.38"x 2.88" (HxW)

Imprint size: 2.5"x 3" (HxW)

Safe area size: 2"x 2.46" (HxW)

### **Important Product Notices**

Keep text and important images within the safe area. Text and images outside of the safe area are likely to get trimmed off during production.

**Supplied Artwork:** Submit print ready artwork in vector format. Accepted file types are AI, EPS, PDF. All placed images MUST be at least 300dpi. All text must be outlined. Up to three PMS colors can be specified. All customer-submitted artwork must be sized at 100%.

Font sizes less than 12pt may not print legibly.

Art files must be saved at size: 2.5"x 3" (HxW)

Trim Line

**Hem Colors Options** 