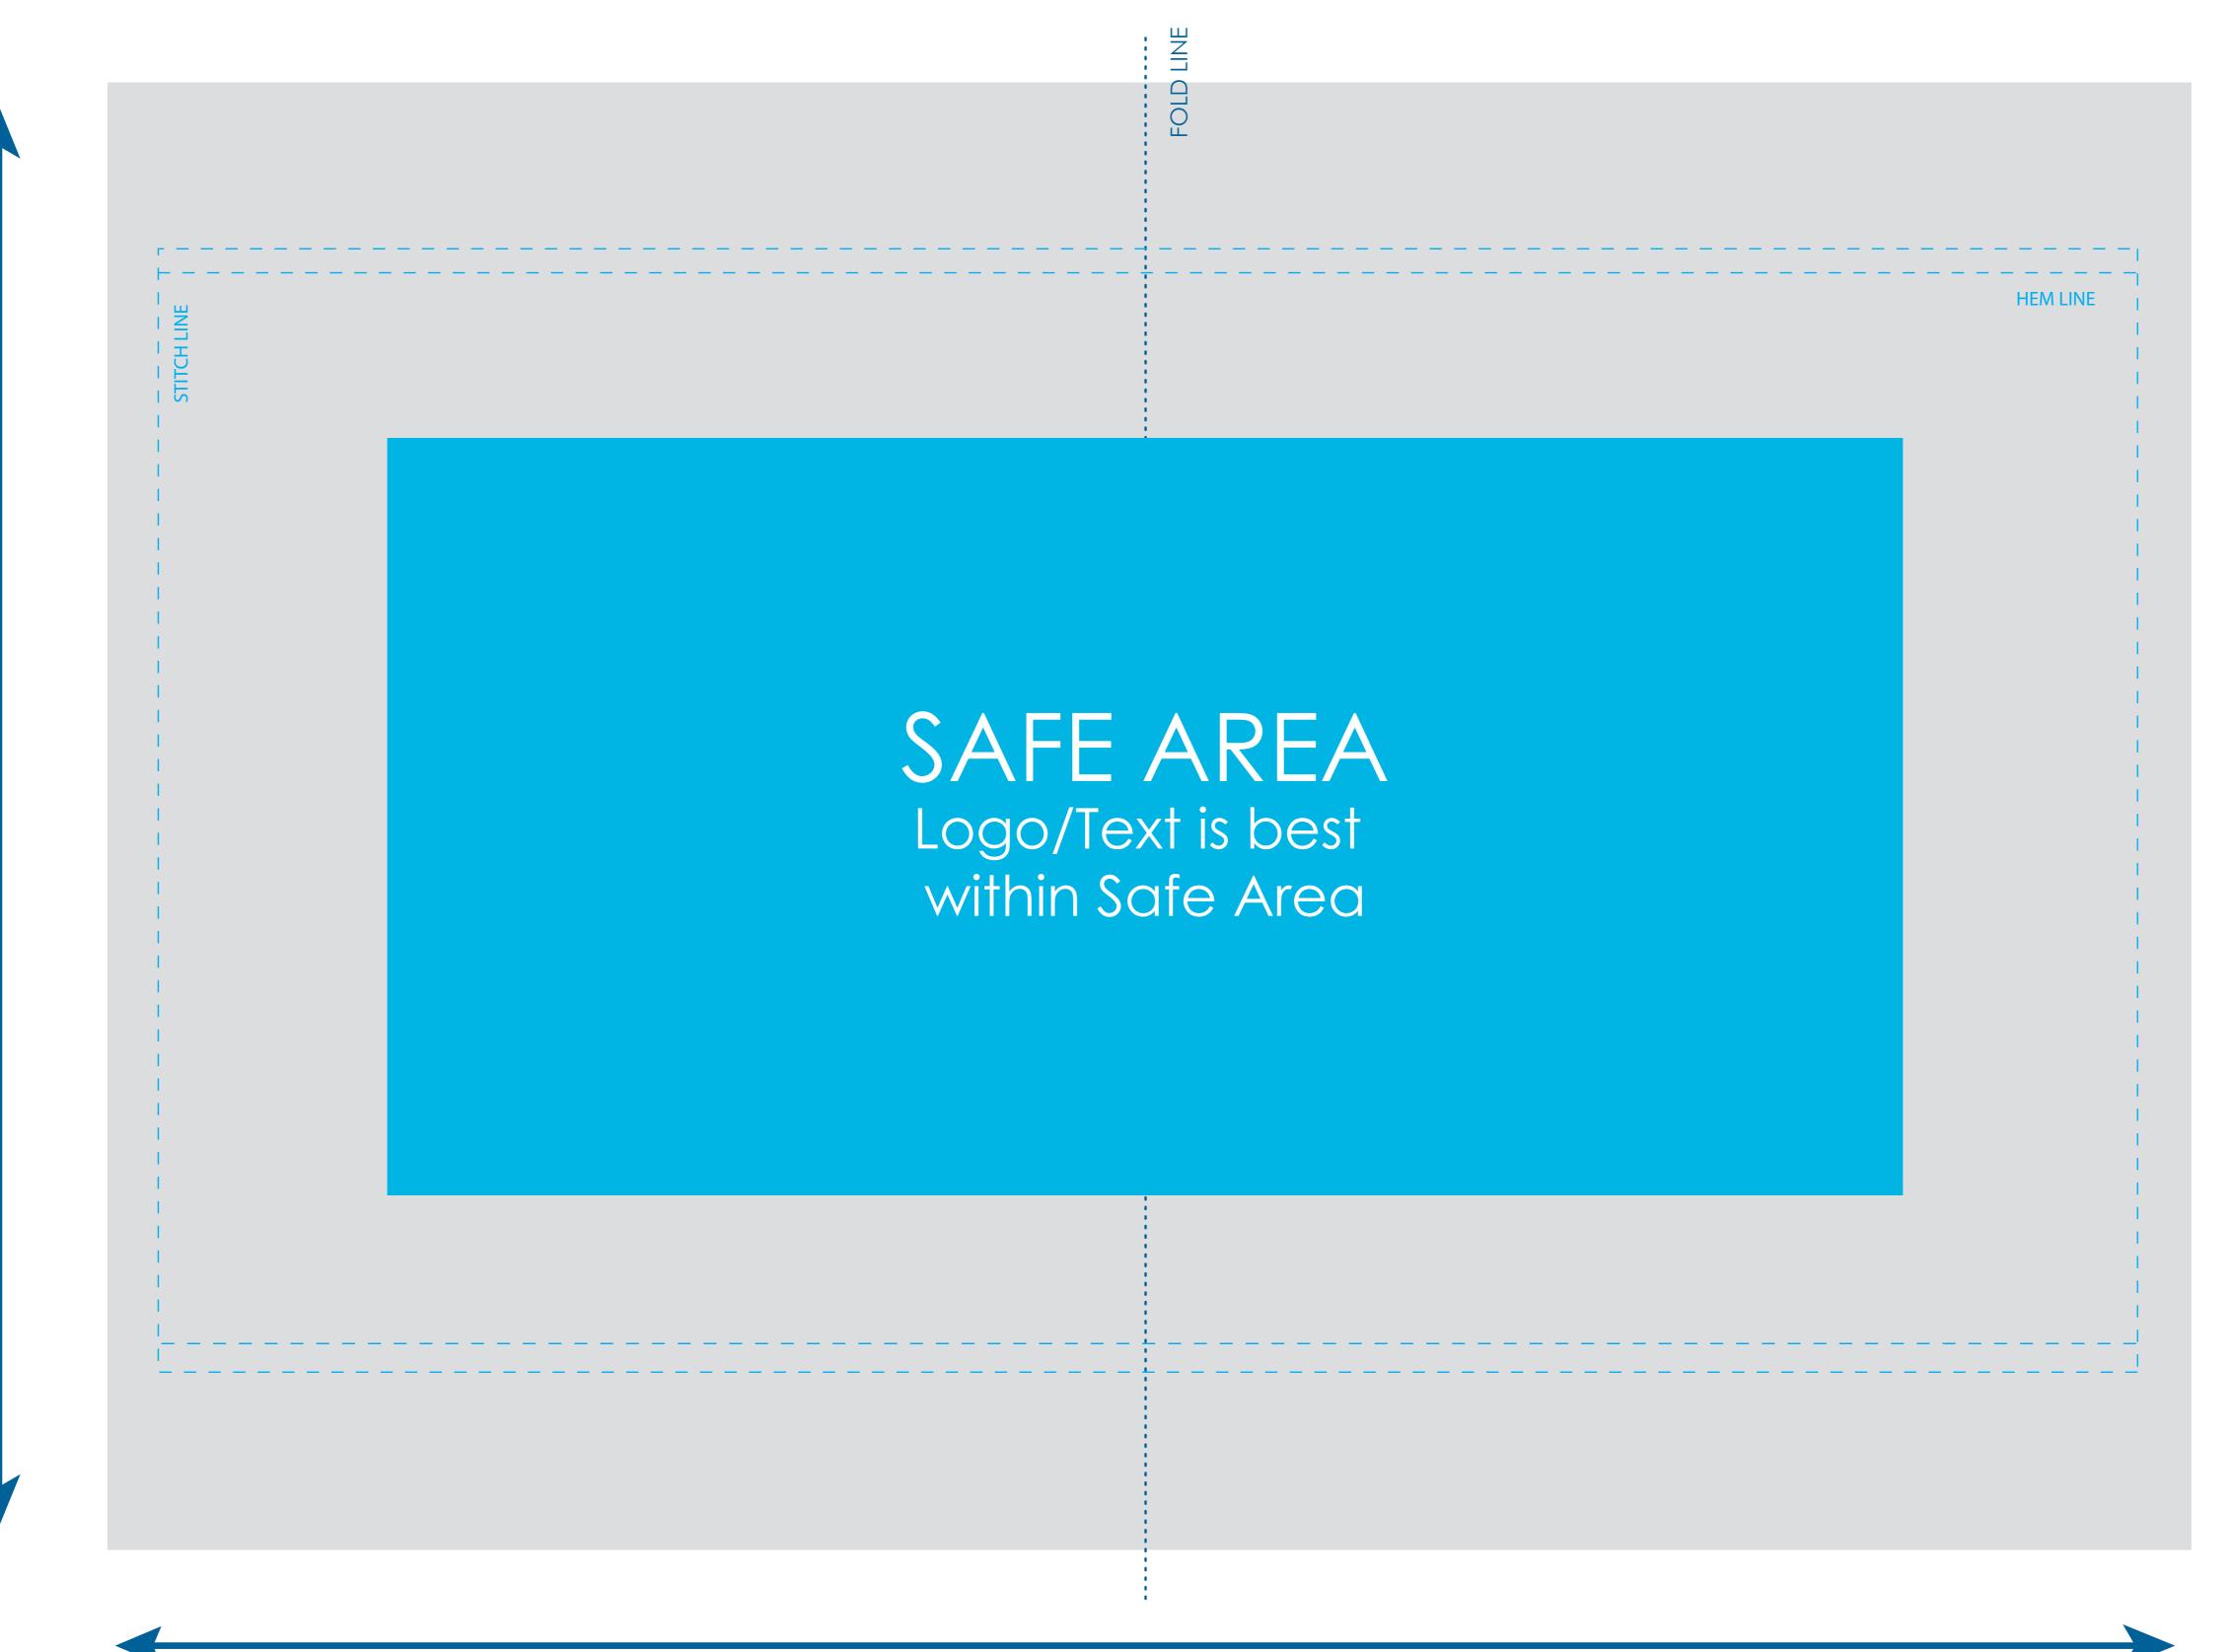

## Toddy ICE Cooling Active Band

Final product size is approximately: 10.5"x13" (WxH)

Imprint size: 22"x15.5" (WxH) Safe area size: 16"x8" (WxH)

## **Important Product Notices**

Keep text and important images within the safe area. Text and images outside of the safe area are likely to get stitched over or trimmed off during production.

Supplied Artwork: Submit print ready artwork in vector format. Accepted file types are AI, EPS, PDF. All placed images MUST be at least 300dpi. All text must be outlined. Up to three PMS colors can be specified. All customer-submitted artwork must

be sized at 100%.

Font sizes less than 16pt may not print legibly. Please avoid thin weighted text.

Art files must be saved at size: 22"x15.5" (WxH)