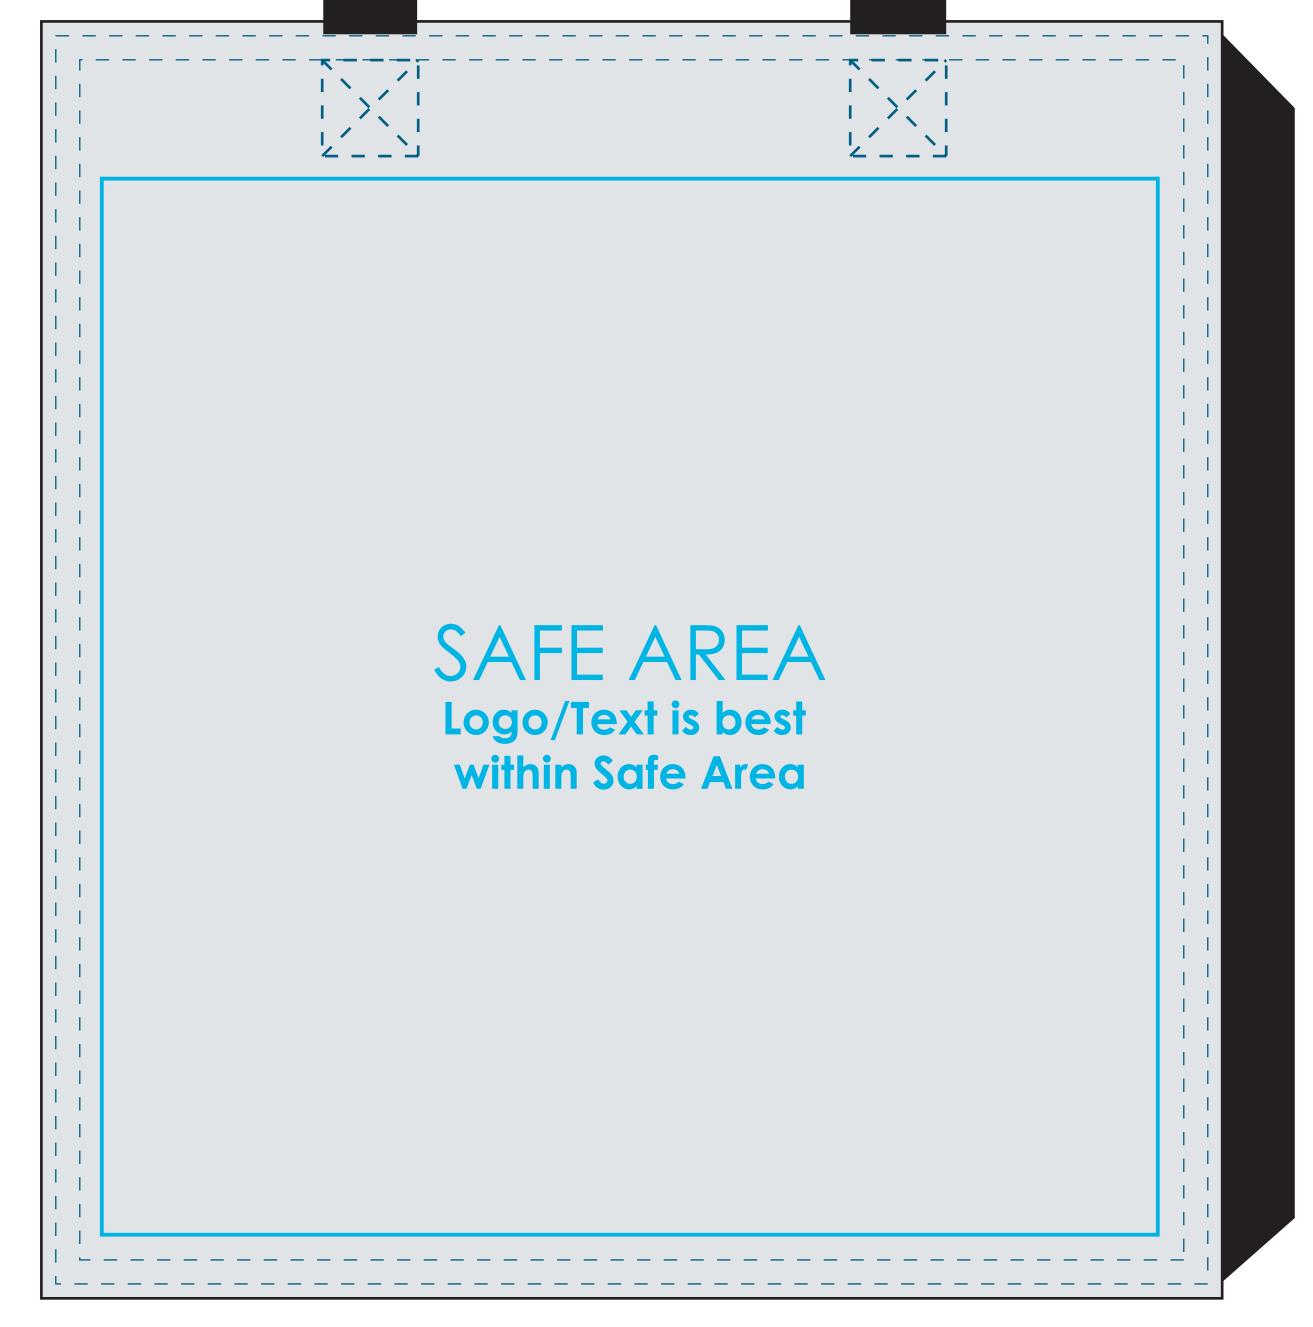

#### **ARTWORK SHOULD FIT THIS SIZE**

### **Important Product Notices**

Keep text and important images within the safe area.

Supplied Artwork: Submit print ready artwork in vector format. Accepted file types are AI, EPS, PDF. All text must be outlined. All placed images MUST be at least 300ppi. All customer-submitted artwork must be sized at 100%.