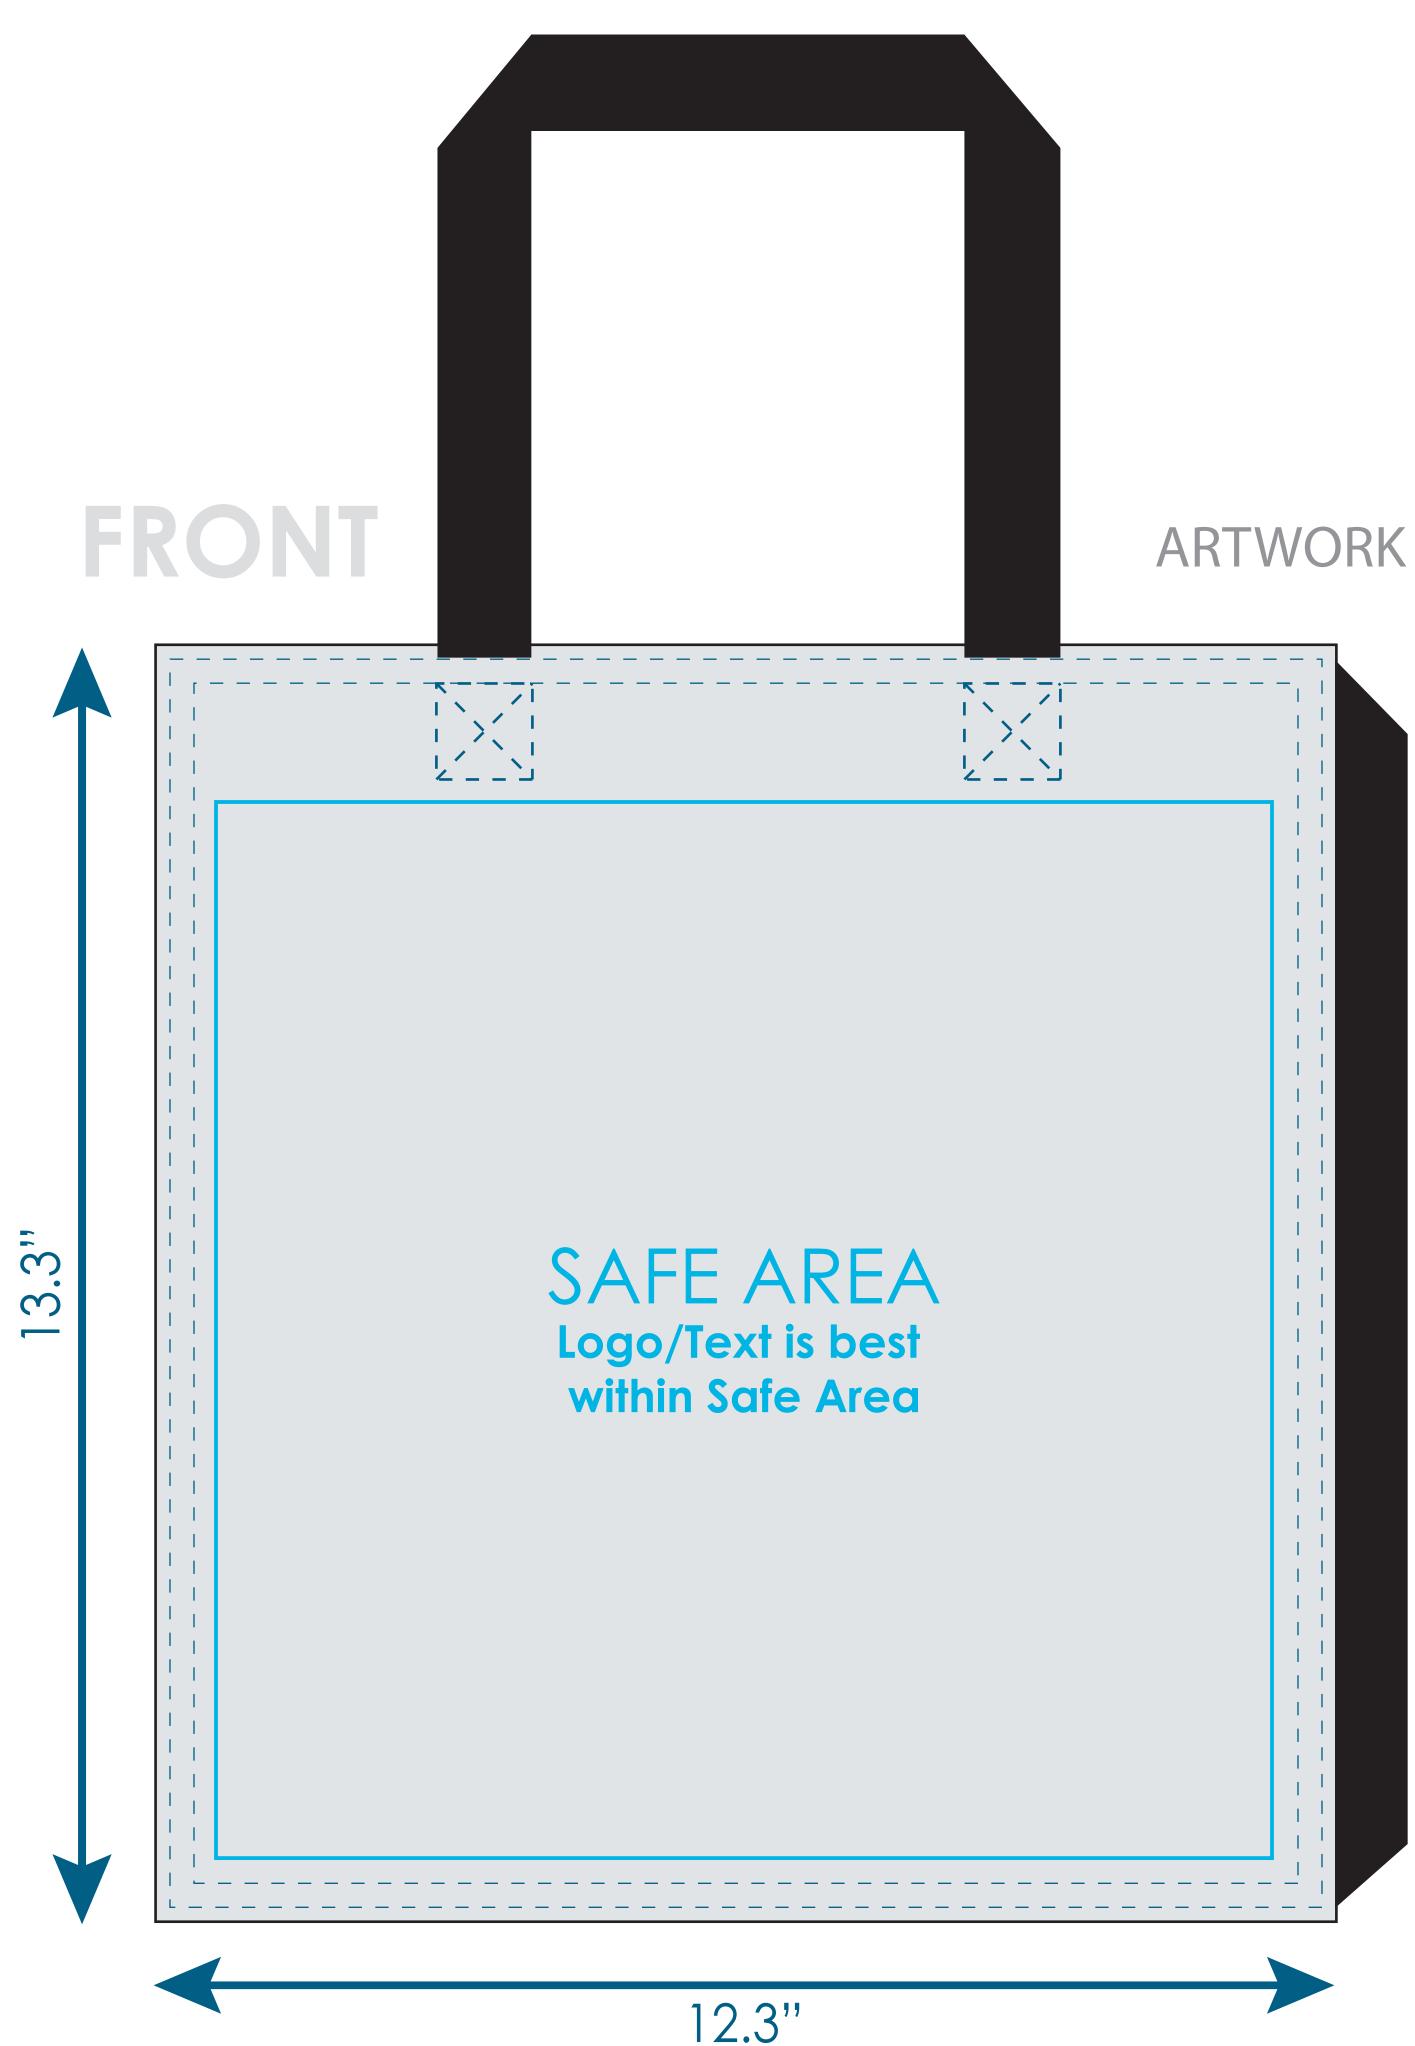

# Basics+ 12"x 13"x 8" Laminated 2-Panel PP Non-Woven Tote Bag BSC030

Final product size approx. :  $12"\times 13"\times 8"$  (W x H x D) Imprint size: 12.3"x 13.3" (W x H) Safe area size:  $11'' \times 11'' (W \times H)$ 

### **Important Product Notices**

Keep text and important images within the safe area.

Supplied Artwork: Submit print ready artwork in vector format. Accepted file types are AI, EPS, PDF. All text must be outlined. All placed images MUST be at least 300ppi. All customer-submitted artwork must be sized at 100%.

#### Art files must be saved at size: 12.3" × 13.3" (W × H)