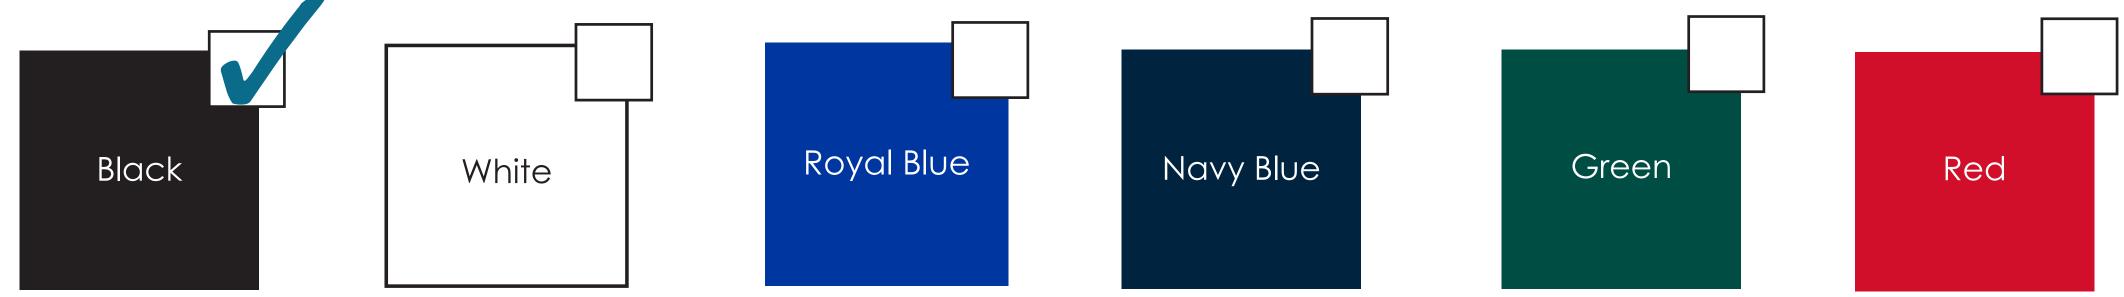

#### **ARTWORK SHOULD FIT THIS SIZE**



## **Bag Handle and Hem Color Options** Please select one:



# Basics+ 12"x 13"x 8" Laminated 2-Panel PP Non-Woven Tote Bag BSC030

Final product size approx. :  $12"\times 13"\times 8"$  (W x H x D) Imprint size: 12.3"x 13.3" (W x H) Safe area size:  $11'' \times 11'' (W \times H)$ 

### **Important Product Notices**

Keep text and important images within the safe area.

Supplied Artwork: Submit print ready artwork in vector format. Accepted file types are AI, EPS, PDF. All text must be outlined. All placed images MUST be at least 300ppi. All customer-submitted artwork must be sized at 100%.

Font sizes less than 12pt may not print legibly.

#### Art files must be saved at size: 12.3" × 13.3" (W × H)