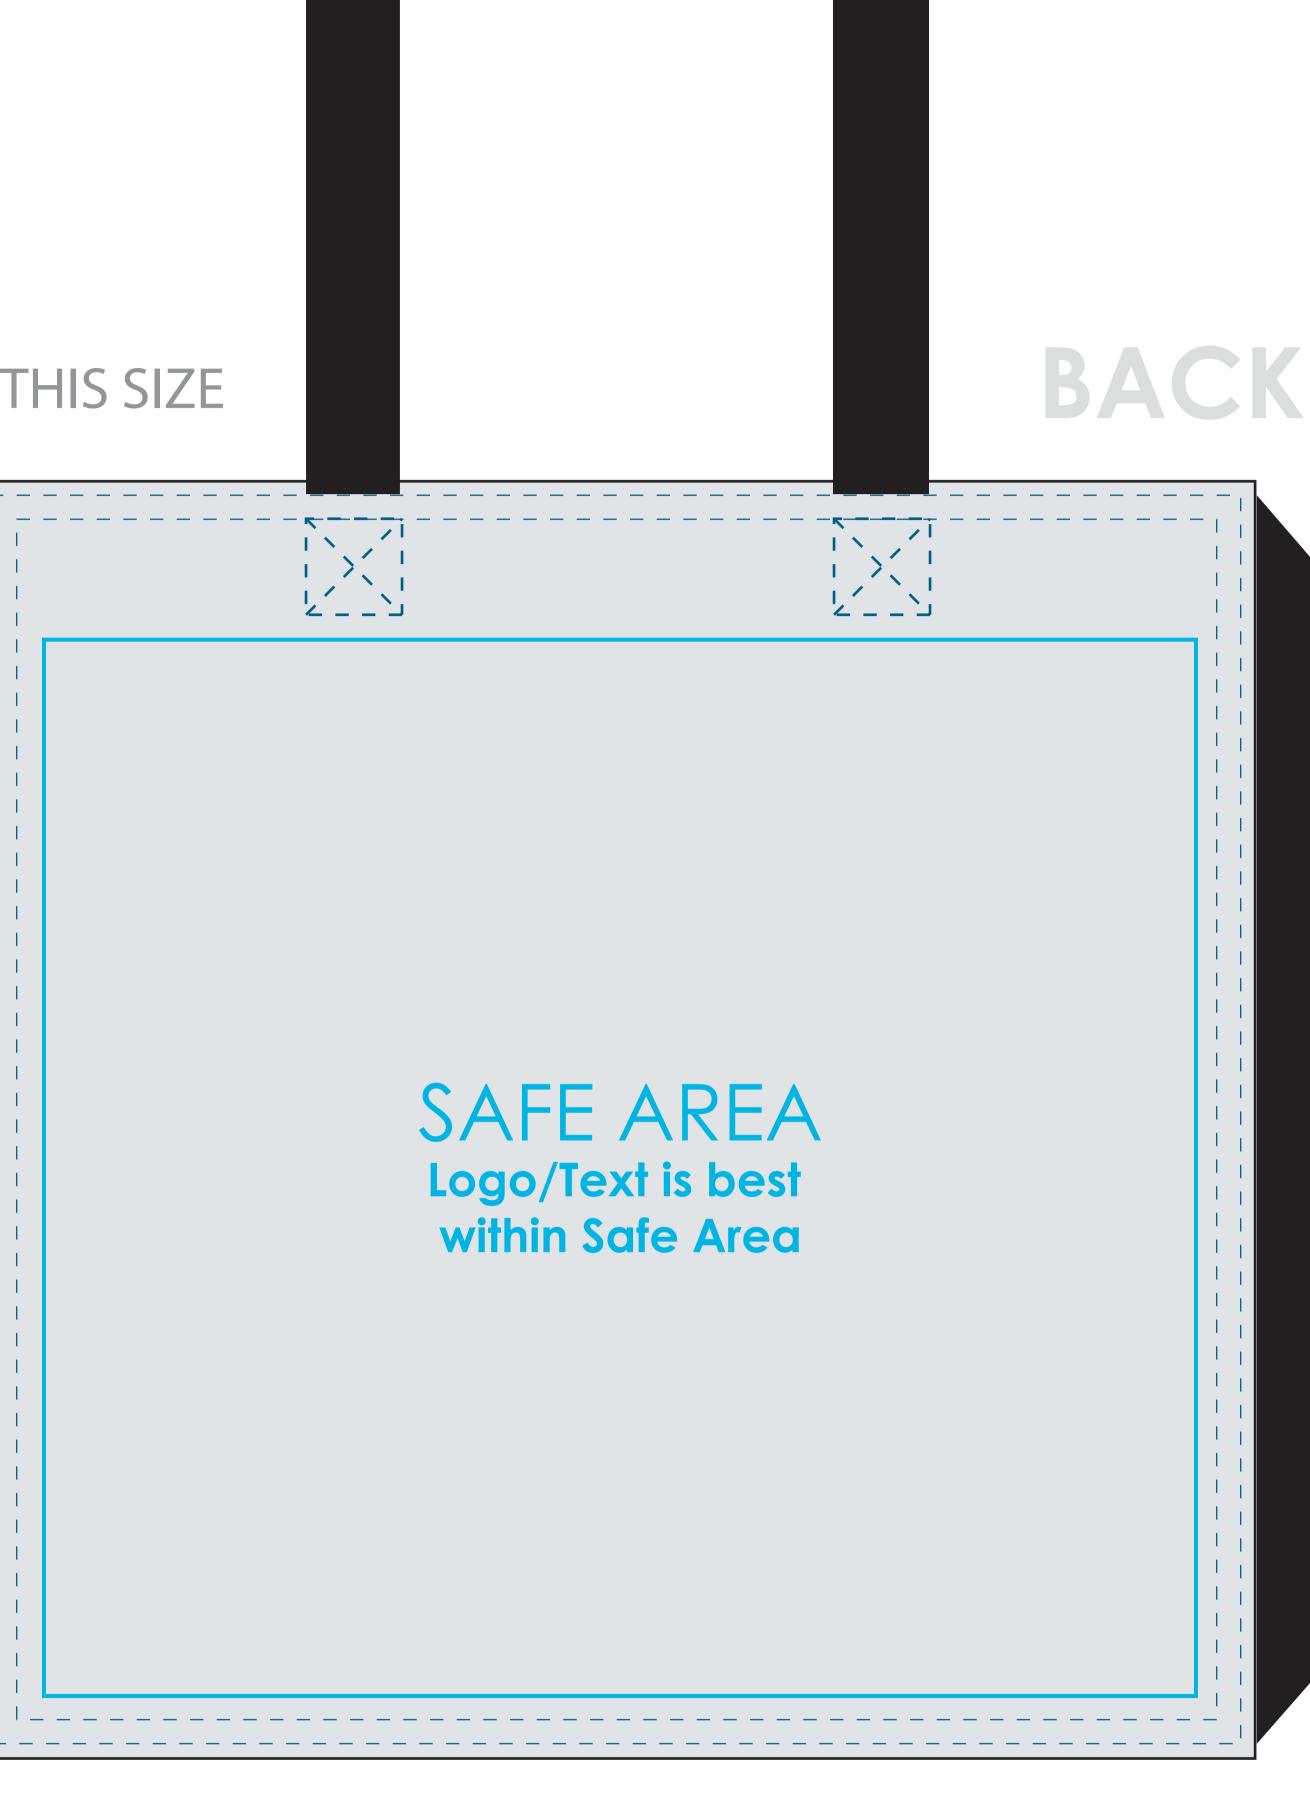

### **ARTWORK SHOULD FIT THIS SIZE**

# **Basics+ 13"x 13"x 5**" Laminated 2-Panel PP Non-Woven Tote Bag **BSC029**

Final product size approx. :  $13'' \times 13'' \times 5''$  (W × H × D) **Imprint size:**  $13.3'' \times 13.3'' (W \times H)$ Safe area size:  $12"\times 11"$  (W x H)

### Art files must be saved at size: $13.3" \times 13.3"$ (W x H)