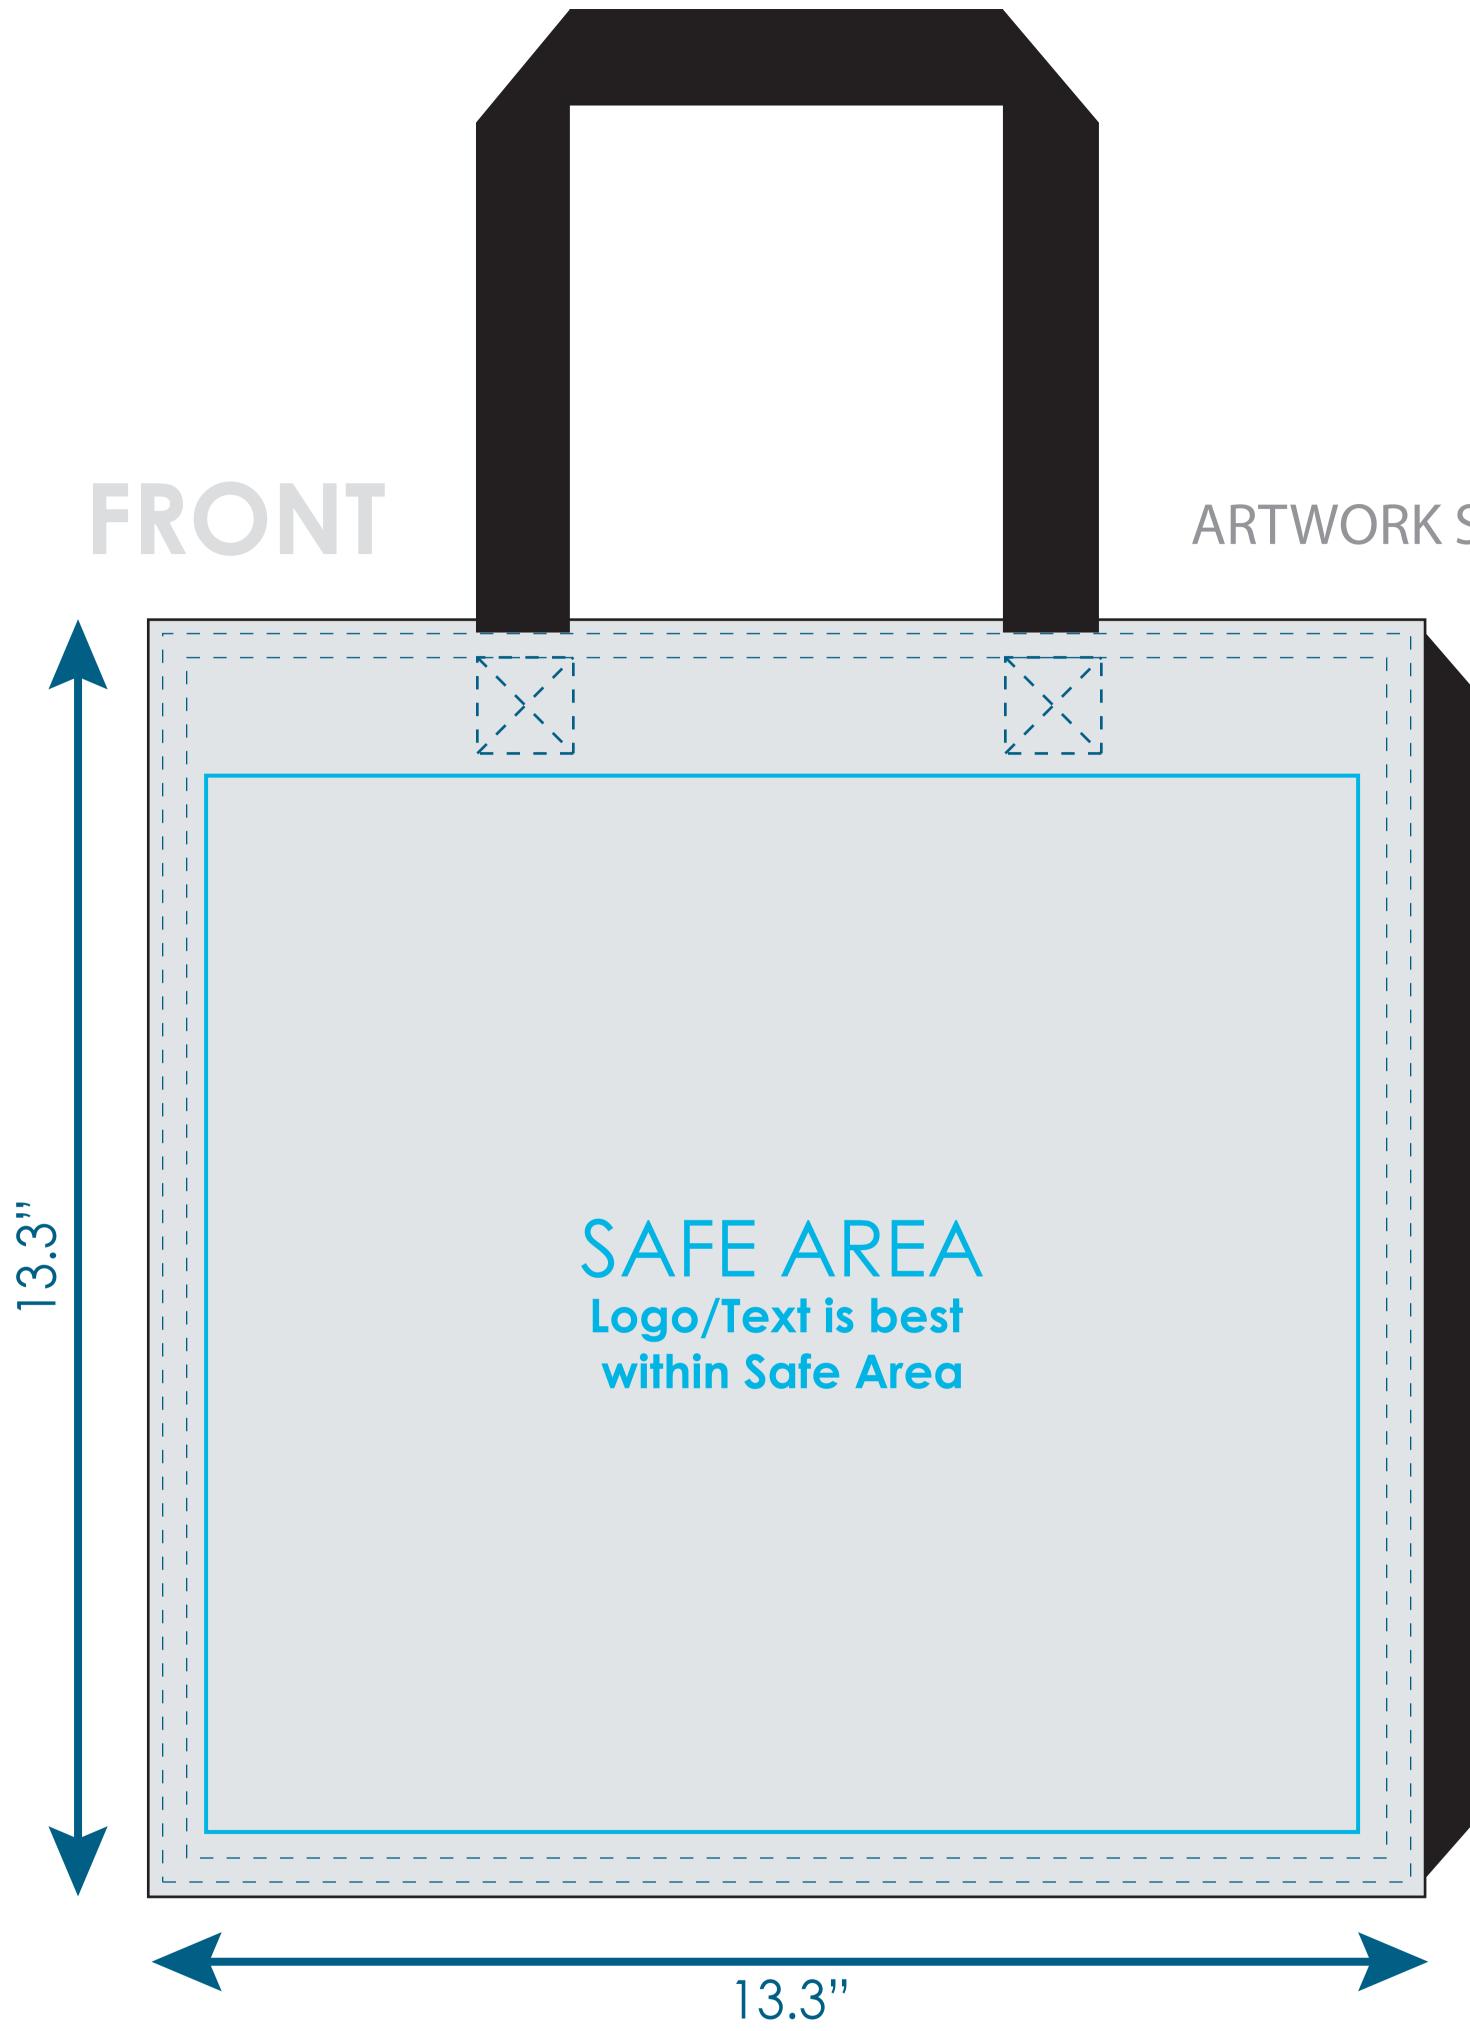

### **ARTWORK SHOULD FIT THIS SIZE**

# **Basics+ 13"x 13"x 5**" Laminated 2-Panel PP Non-Woven Tote Bag **BSC029**

Final product size approx. :  $13'' \times 13'' \times 5''$  (W × H × D) **Imprint size:**  $13.3'' \times 13.3'' (W \times H)$ Safe area size:  $12"\times 11"$  (W x H)

### Art files must be saved at size: $13.3" \times 13.3"$ (W x H)