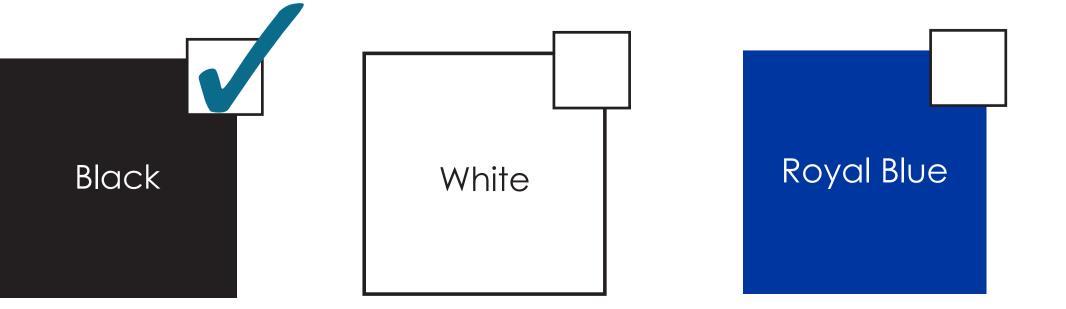

### **ARTWORK SHOULD FIT THIS SIZE**



## **Bag Handle and Hem Color Options** Please select one:



Navy Blue

# **Basics+ 13"x 13"x 5**" Laminated 2-Panel PP Non-Woven Tote Bag **BSC029**

Final product size approx. :  $13'' \times 13'' \times 5''$  (W × H × D) **Imprint size:**  $13.3'' \times 13.3'' (W \times H)$ Safe area size:  $12"\times 11"$  (W x H)

## **Important Product Notices**

Keep text and important images within the safe area.

Supplied Artwork: Submit print ready artwork in vector format. Accepted file types are AI, EPS, PDF. All text must be outlined. All placed images MUST be at least 300ppi. All customer-submitted artwork must be sized at 100%.

Font sizes less than 12pt may not print legibly.

### Art files must be saved at size: $13.3" \times 13.3"$ (W x H)