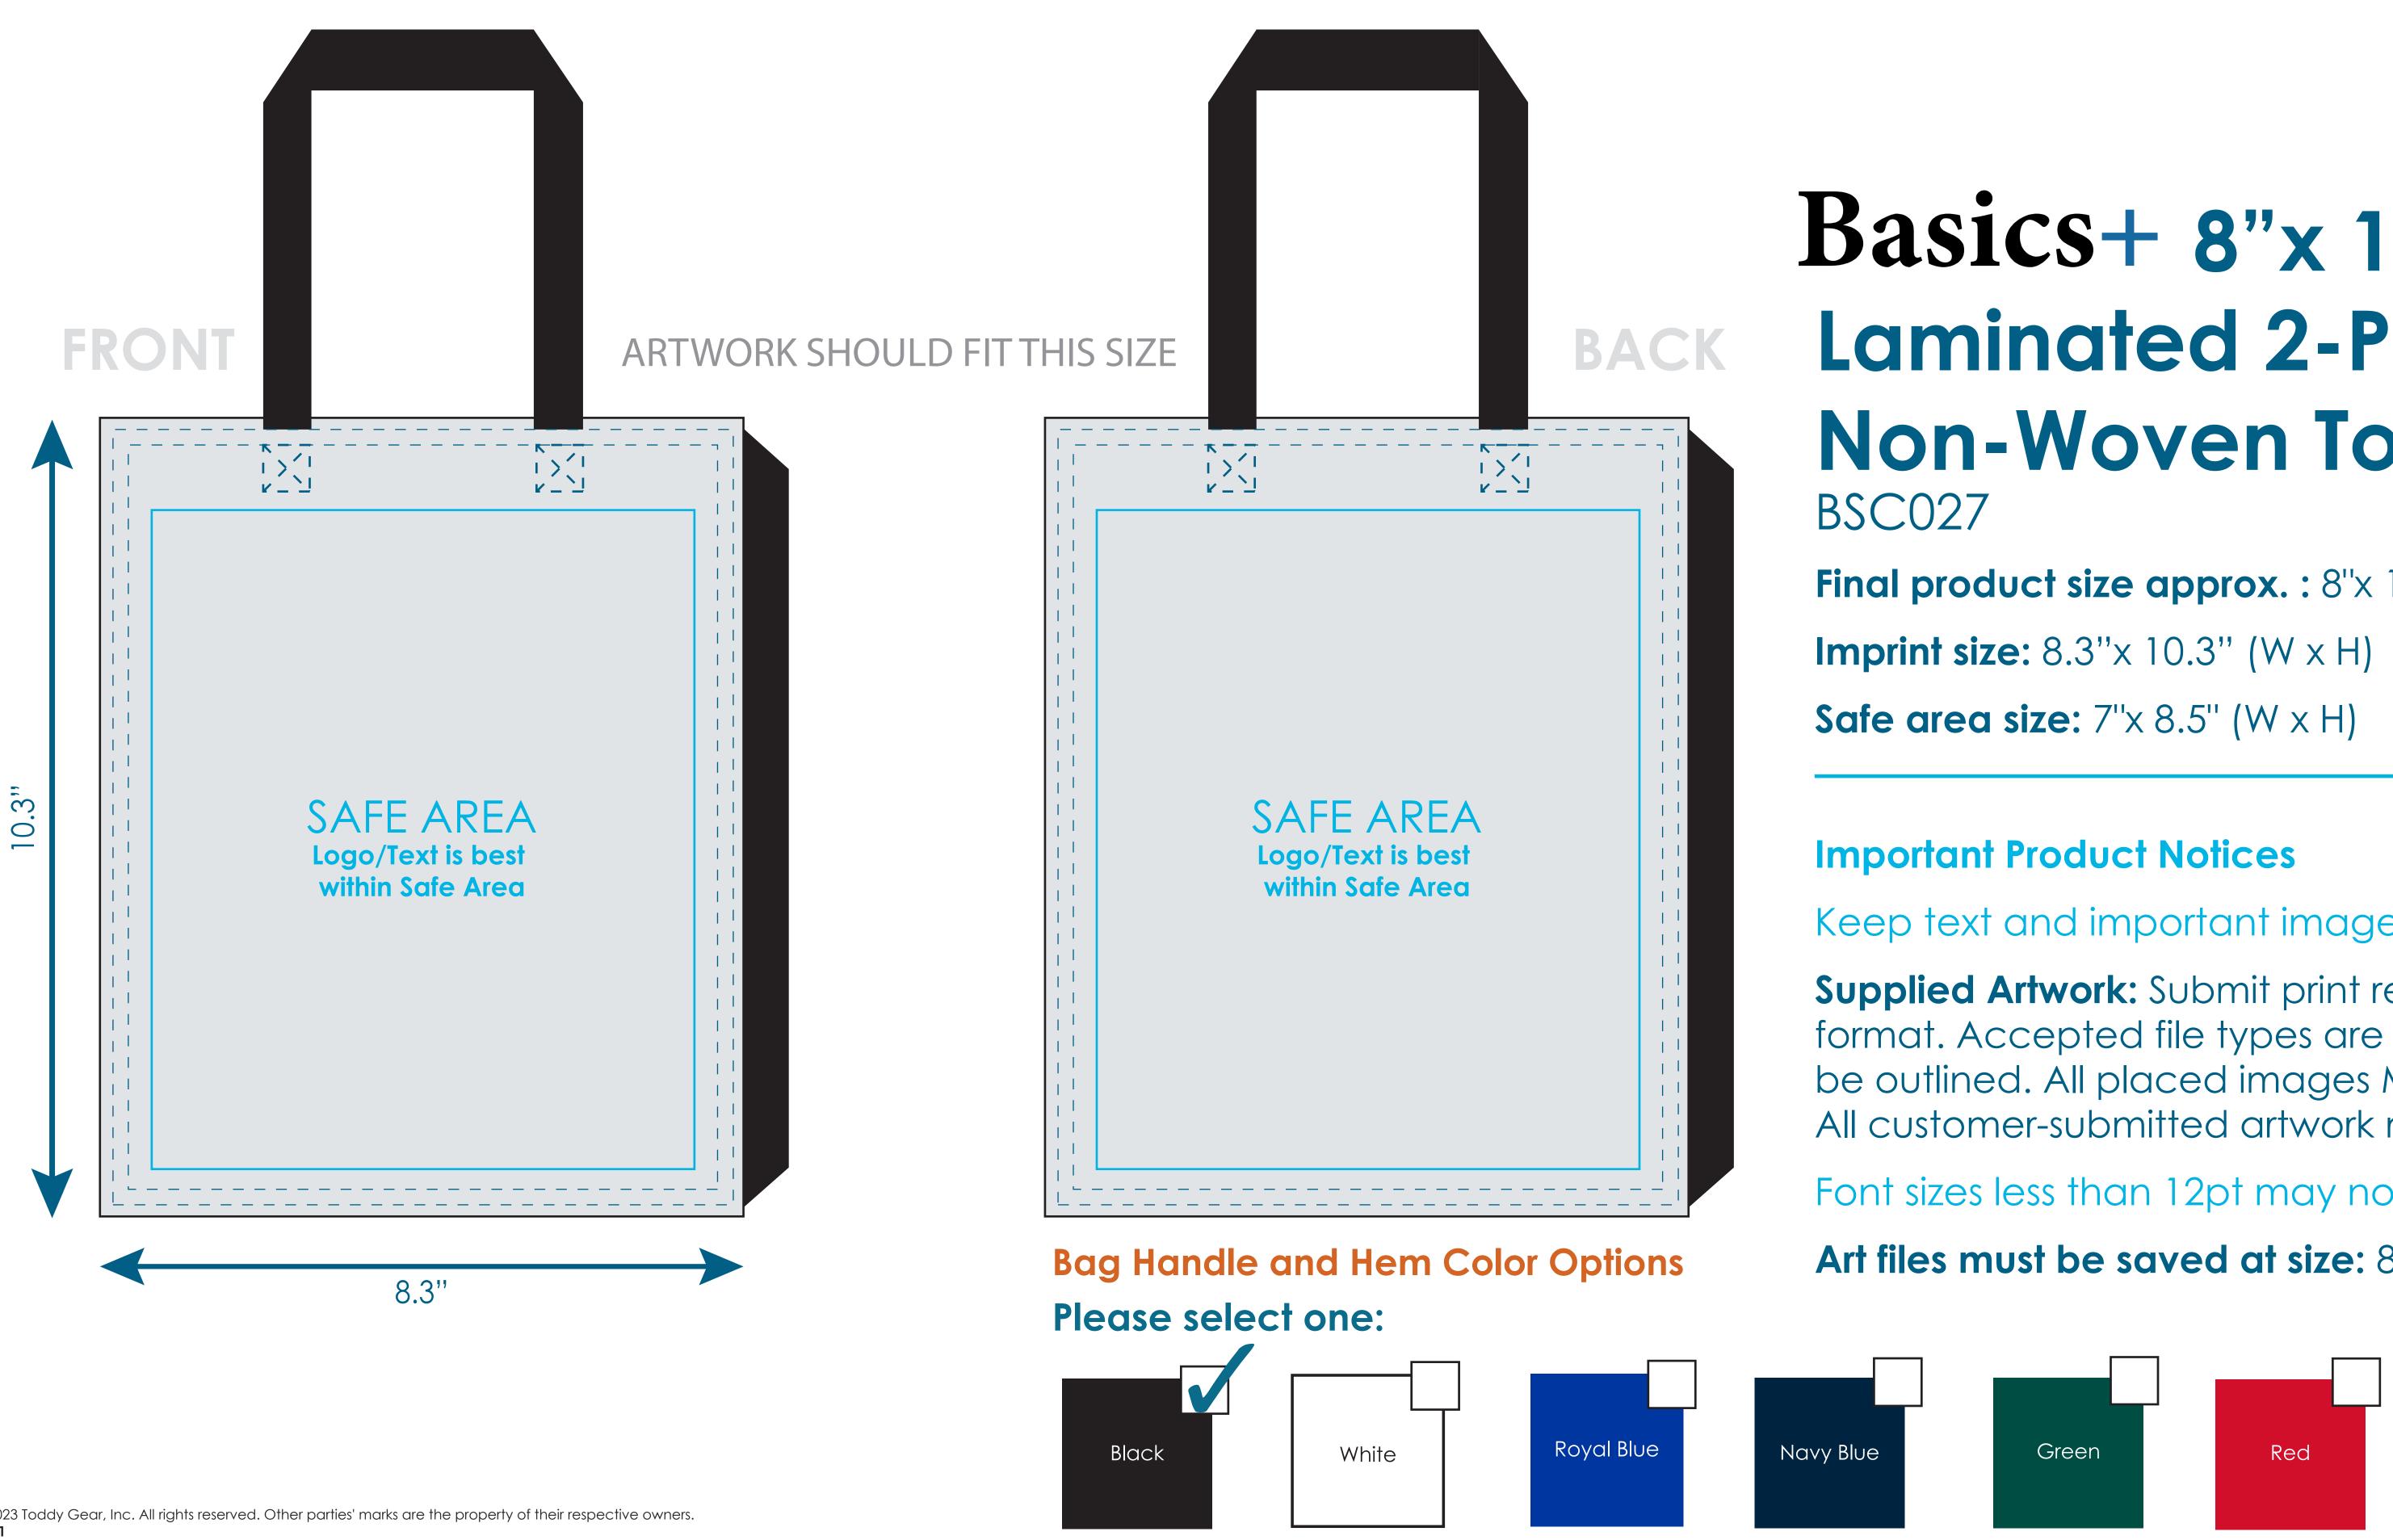

## **Basics+ 8"x 10"x 4"** Laminated 2-Panel PP Non-Woven Tote Bag

**Final product size approx.** :  $8"\times 10"\times 4"$  (W × H × D)

Keep text and important images within the safe area.

**Supplied Artwork:** Submit print ready artwork in vector format. Accepted file types are AI, EPS, PDF. All text must be outlined. All placed images MUST be at least 300ppi. All customer-submitted artwork must be sized at 100%.

Font sizes less than 12pt may not print legibly.

Art files must be saved at size:  $8.3" \times 10.3"$  (W × H)