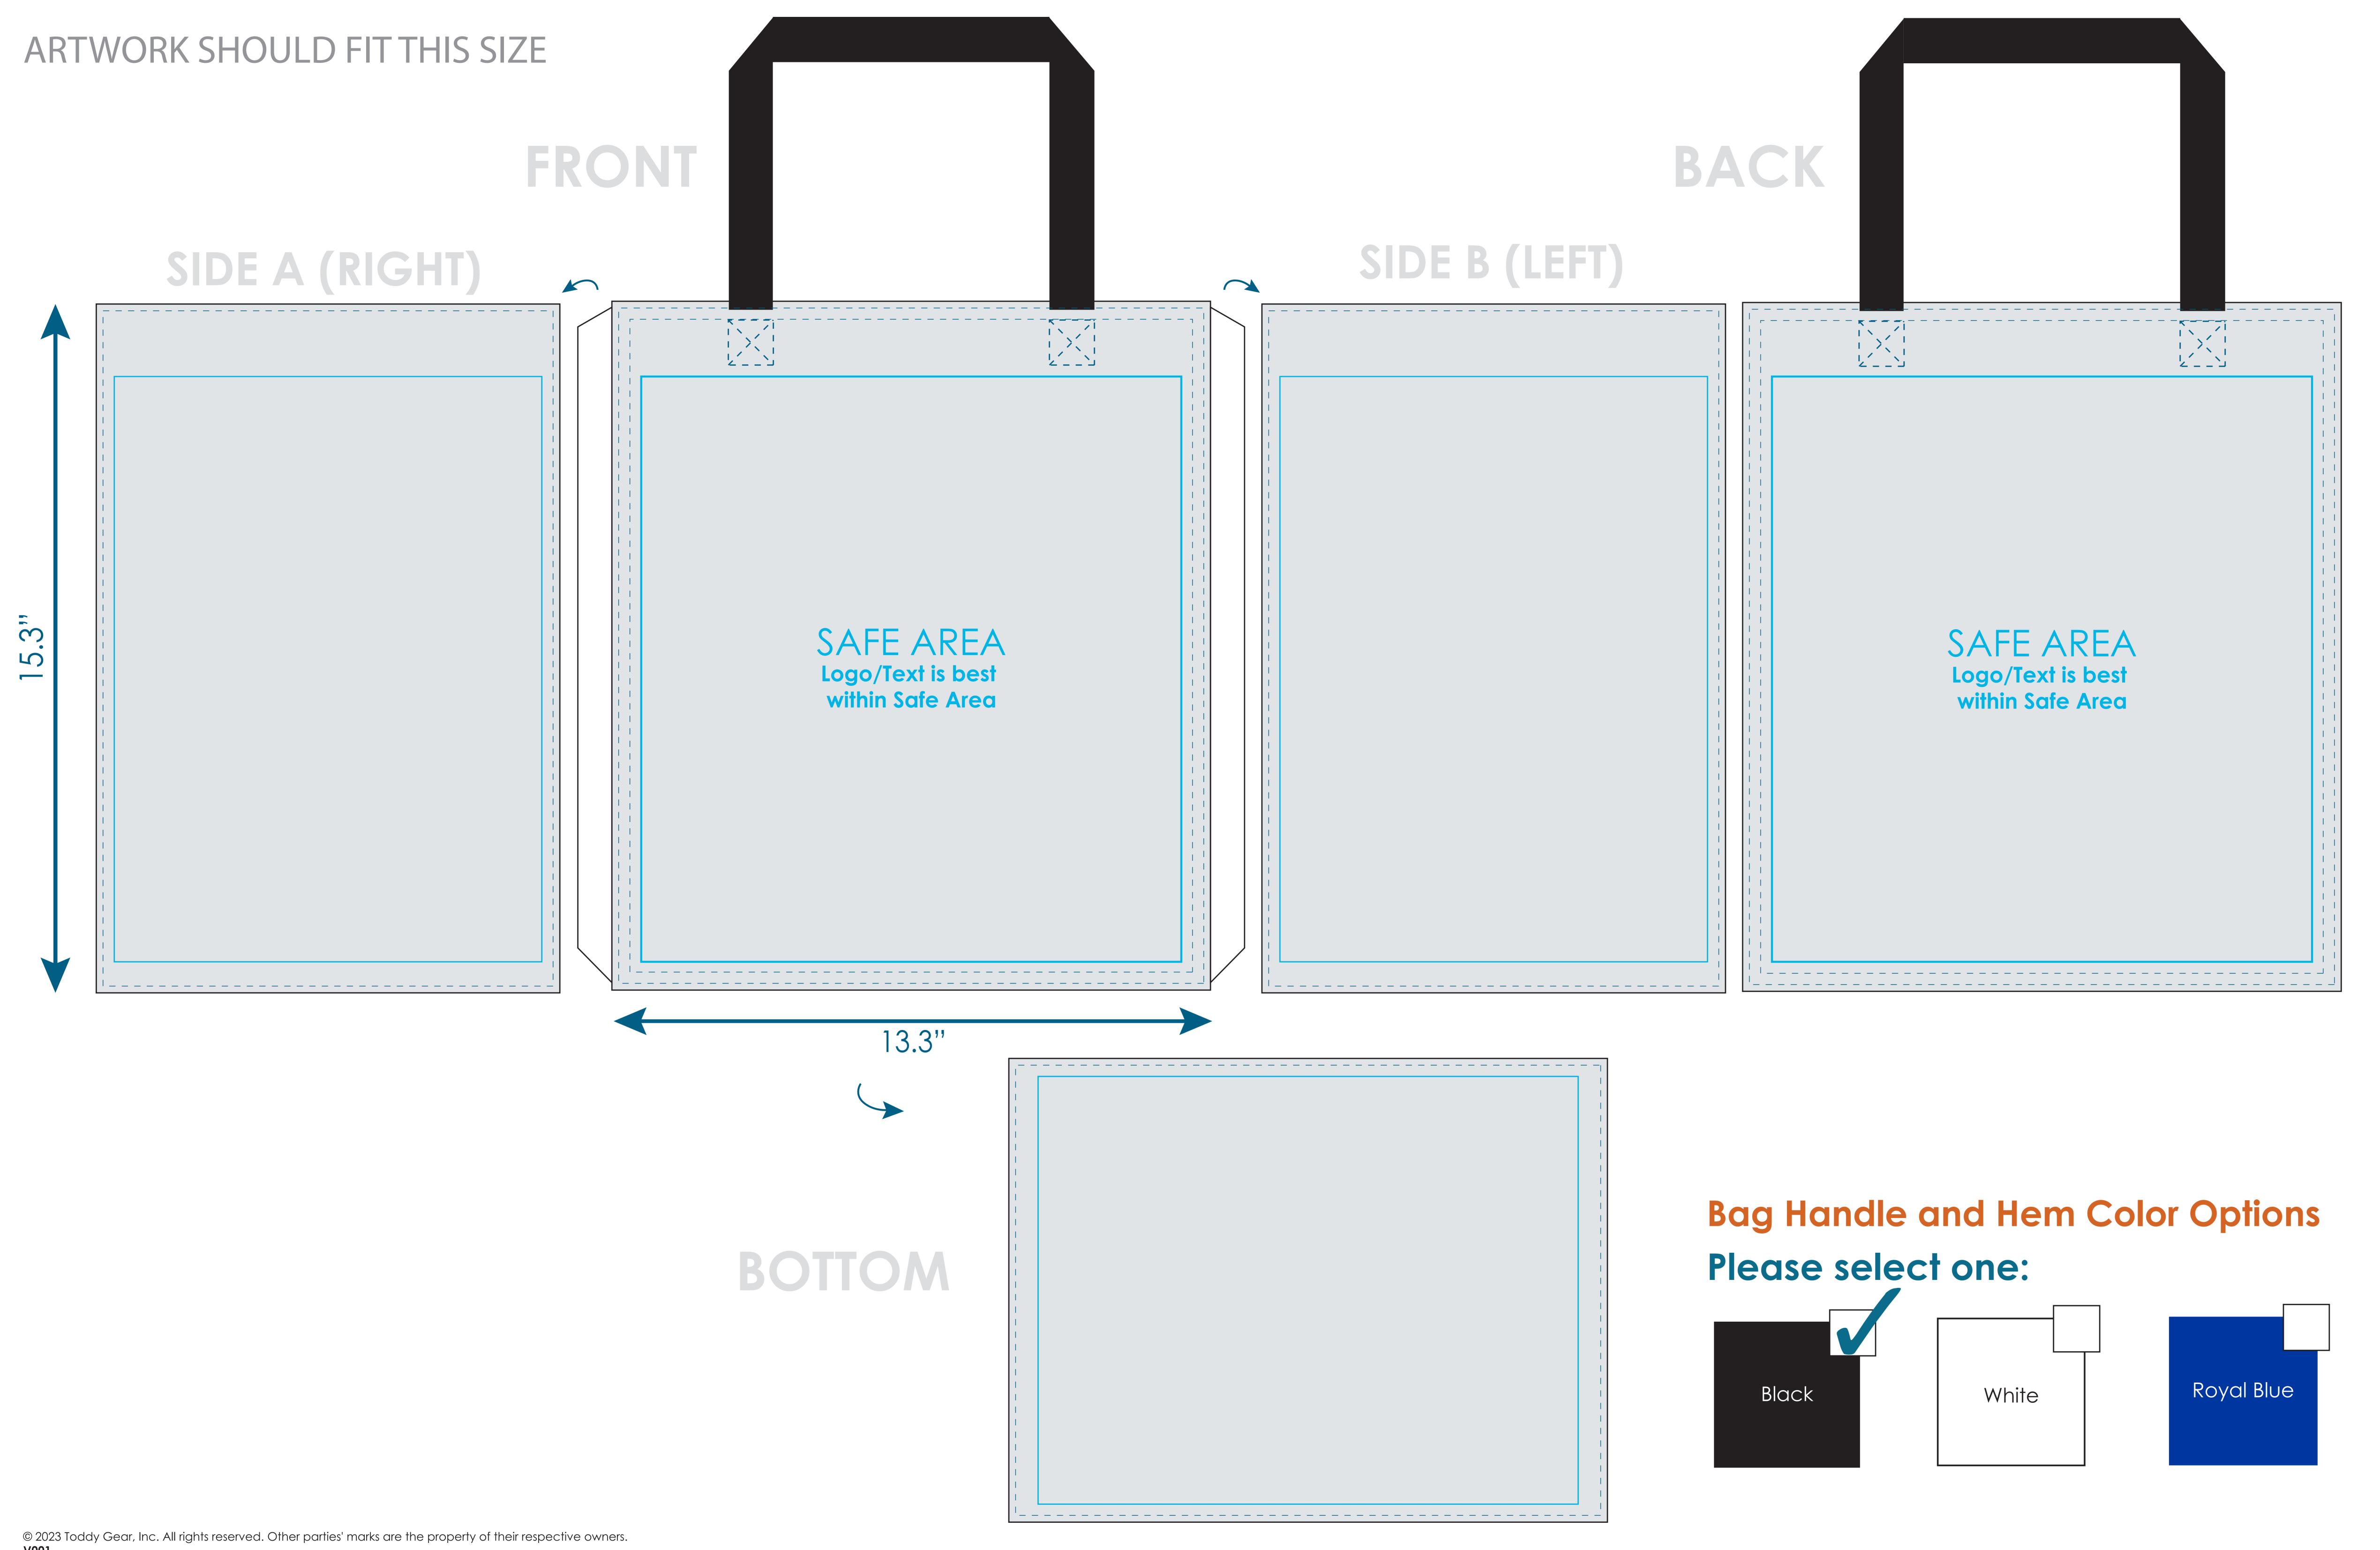

## Basics+13"x 15"x 10" Laminated 5-Panel PP Non-Woven Tote Bag

3SC026

Final product size approx.: 13"x 15"x 10" (W x H x D)

Imprint size - Front and Back: 13.3"x 15.3" (W x H)

Sides: 10.3"x 15.3" (W x H) Bottom: 13.3"x 10.3" (W x H)

Front and Back safe area size: 12"x 13" (W x H)

Important Product Notices

Keep text and important images within the safe area.

**Supplied Artwork:** Submit print ready artwork in vector format. Accepted file types are AI, EPS, PDF. All text must be outlined. All placed images MUST be at least 300ppi. All customer-submitted artwork must be sized at 100%.

Font sizes less than 12pt may not print legibly.

Art files must be saved at sizes:

Front and Back: 13.3"x 15.3" (W x H)

**Sides**: 10.3"x 15.3" (W x H)

Bottom: 13.3"x 10.3" (W x H)