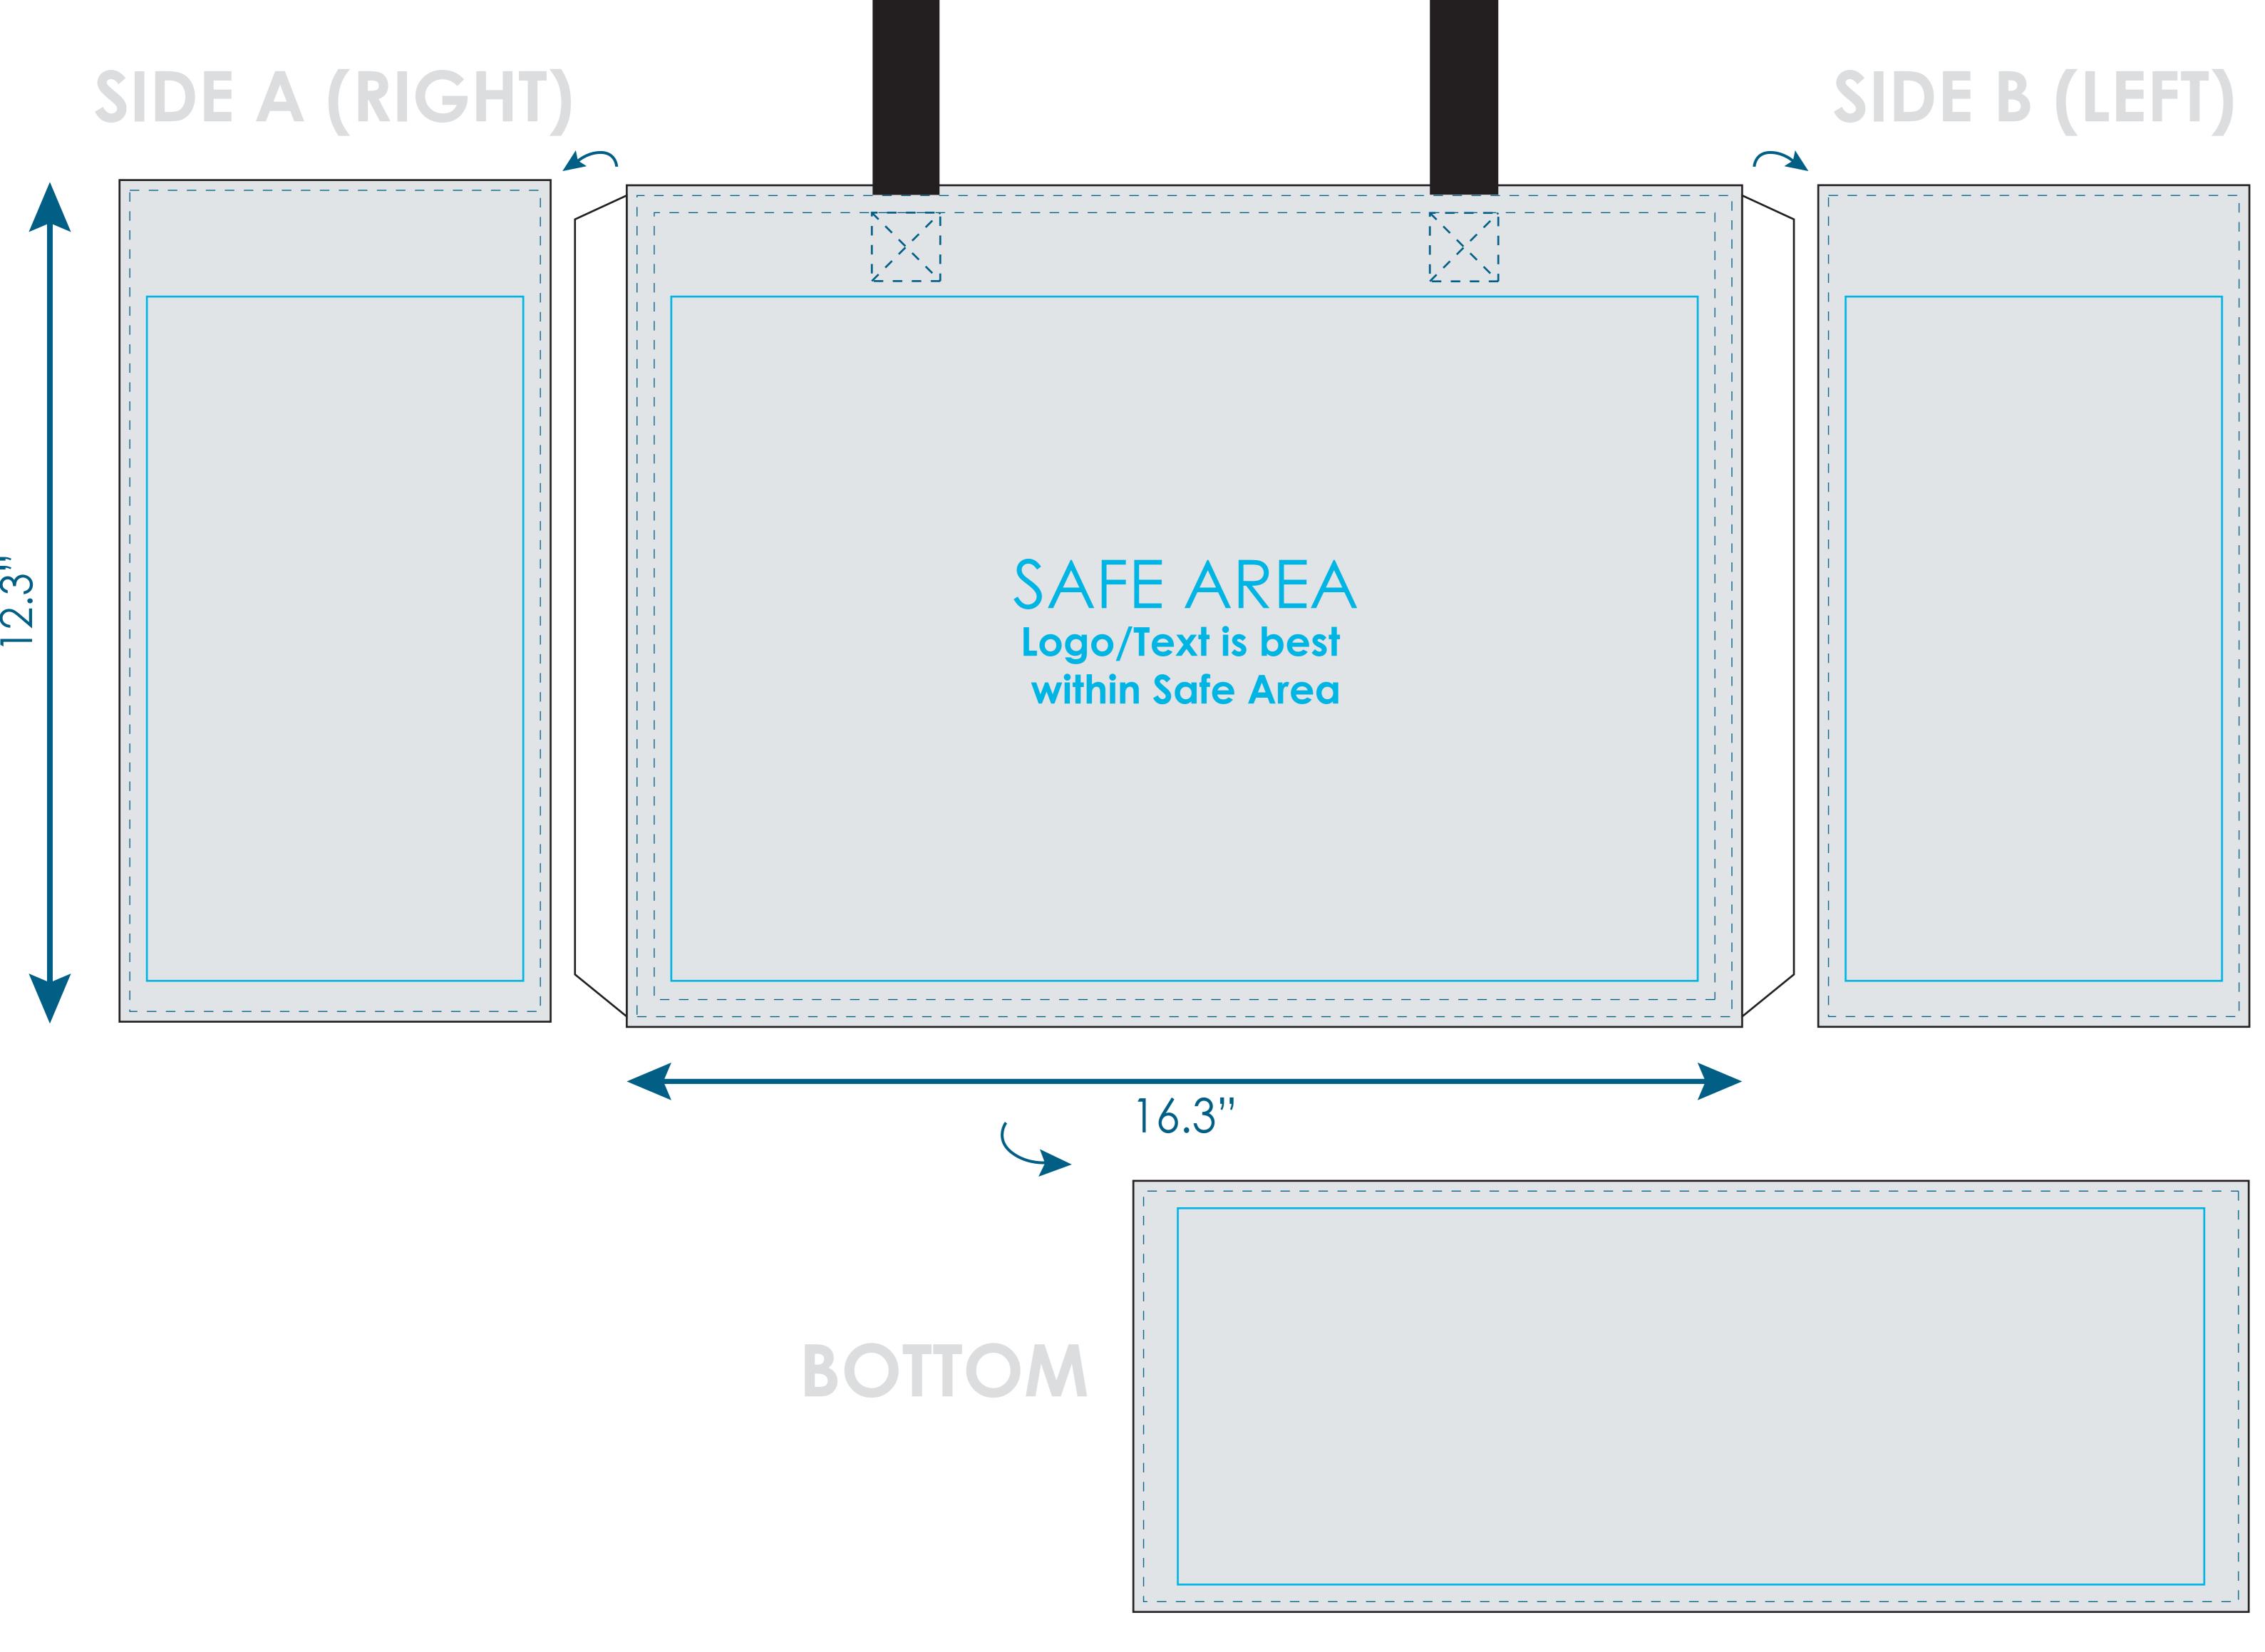

## Basics+16"x 12"x 6" Laminated 5-Panel PP Non-Woven Tote Bag

Final product size approx.: 16"x 12"x 6" (W x H x D)

Imprint size - Front and Back: 16.3"x 12.3" (W x H)

**Sides**: 6.3"x 12.3" (W x H) **Bottom**: 16.3"x 6.3" (W x H)

Front and Back safe area size: 15"x 10" (W x H)

Important Product Notices

Keep text and important images within the safe area.

Supplied Artwork: Submit print ready artwork in vector format. Accepted file types are AI, EPS, PDF. All text must be outlined. All placed images MUST be at least 300ppi. All customer-submitted artwork must be sized at 100%.

Font sizes less than 12pt may not print legibly.

Art files must be saved at sizes:

Front and Back: 16.3"x 12.3" (W x H)

**Sides**: 6.3"x 12.3" (W x H)

Bottom: 16.3"x 6.3" (W x H)

Please select one: