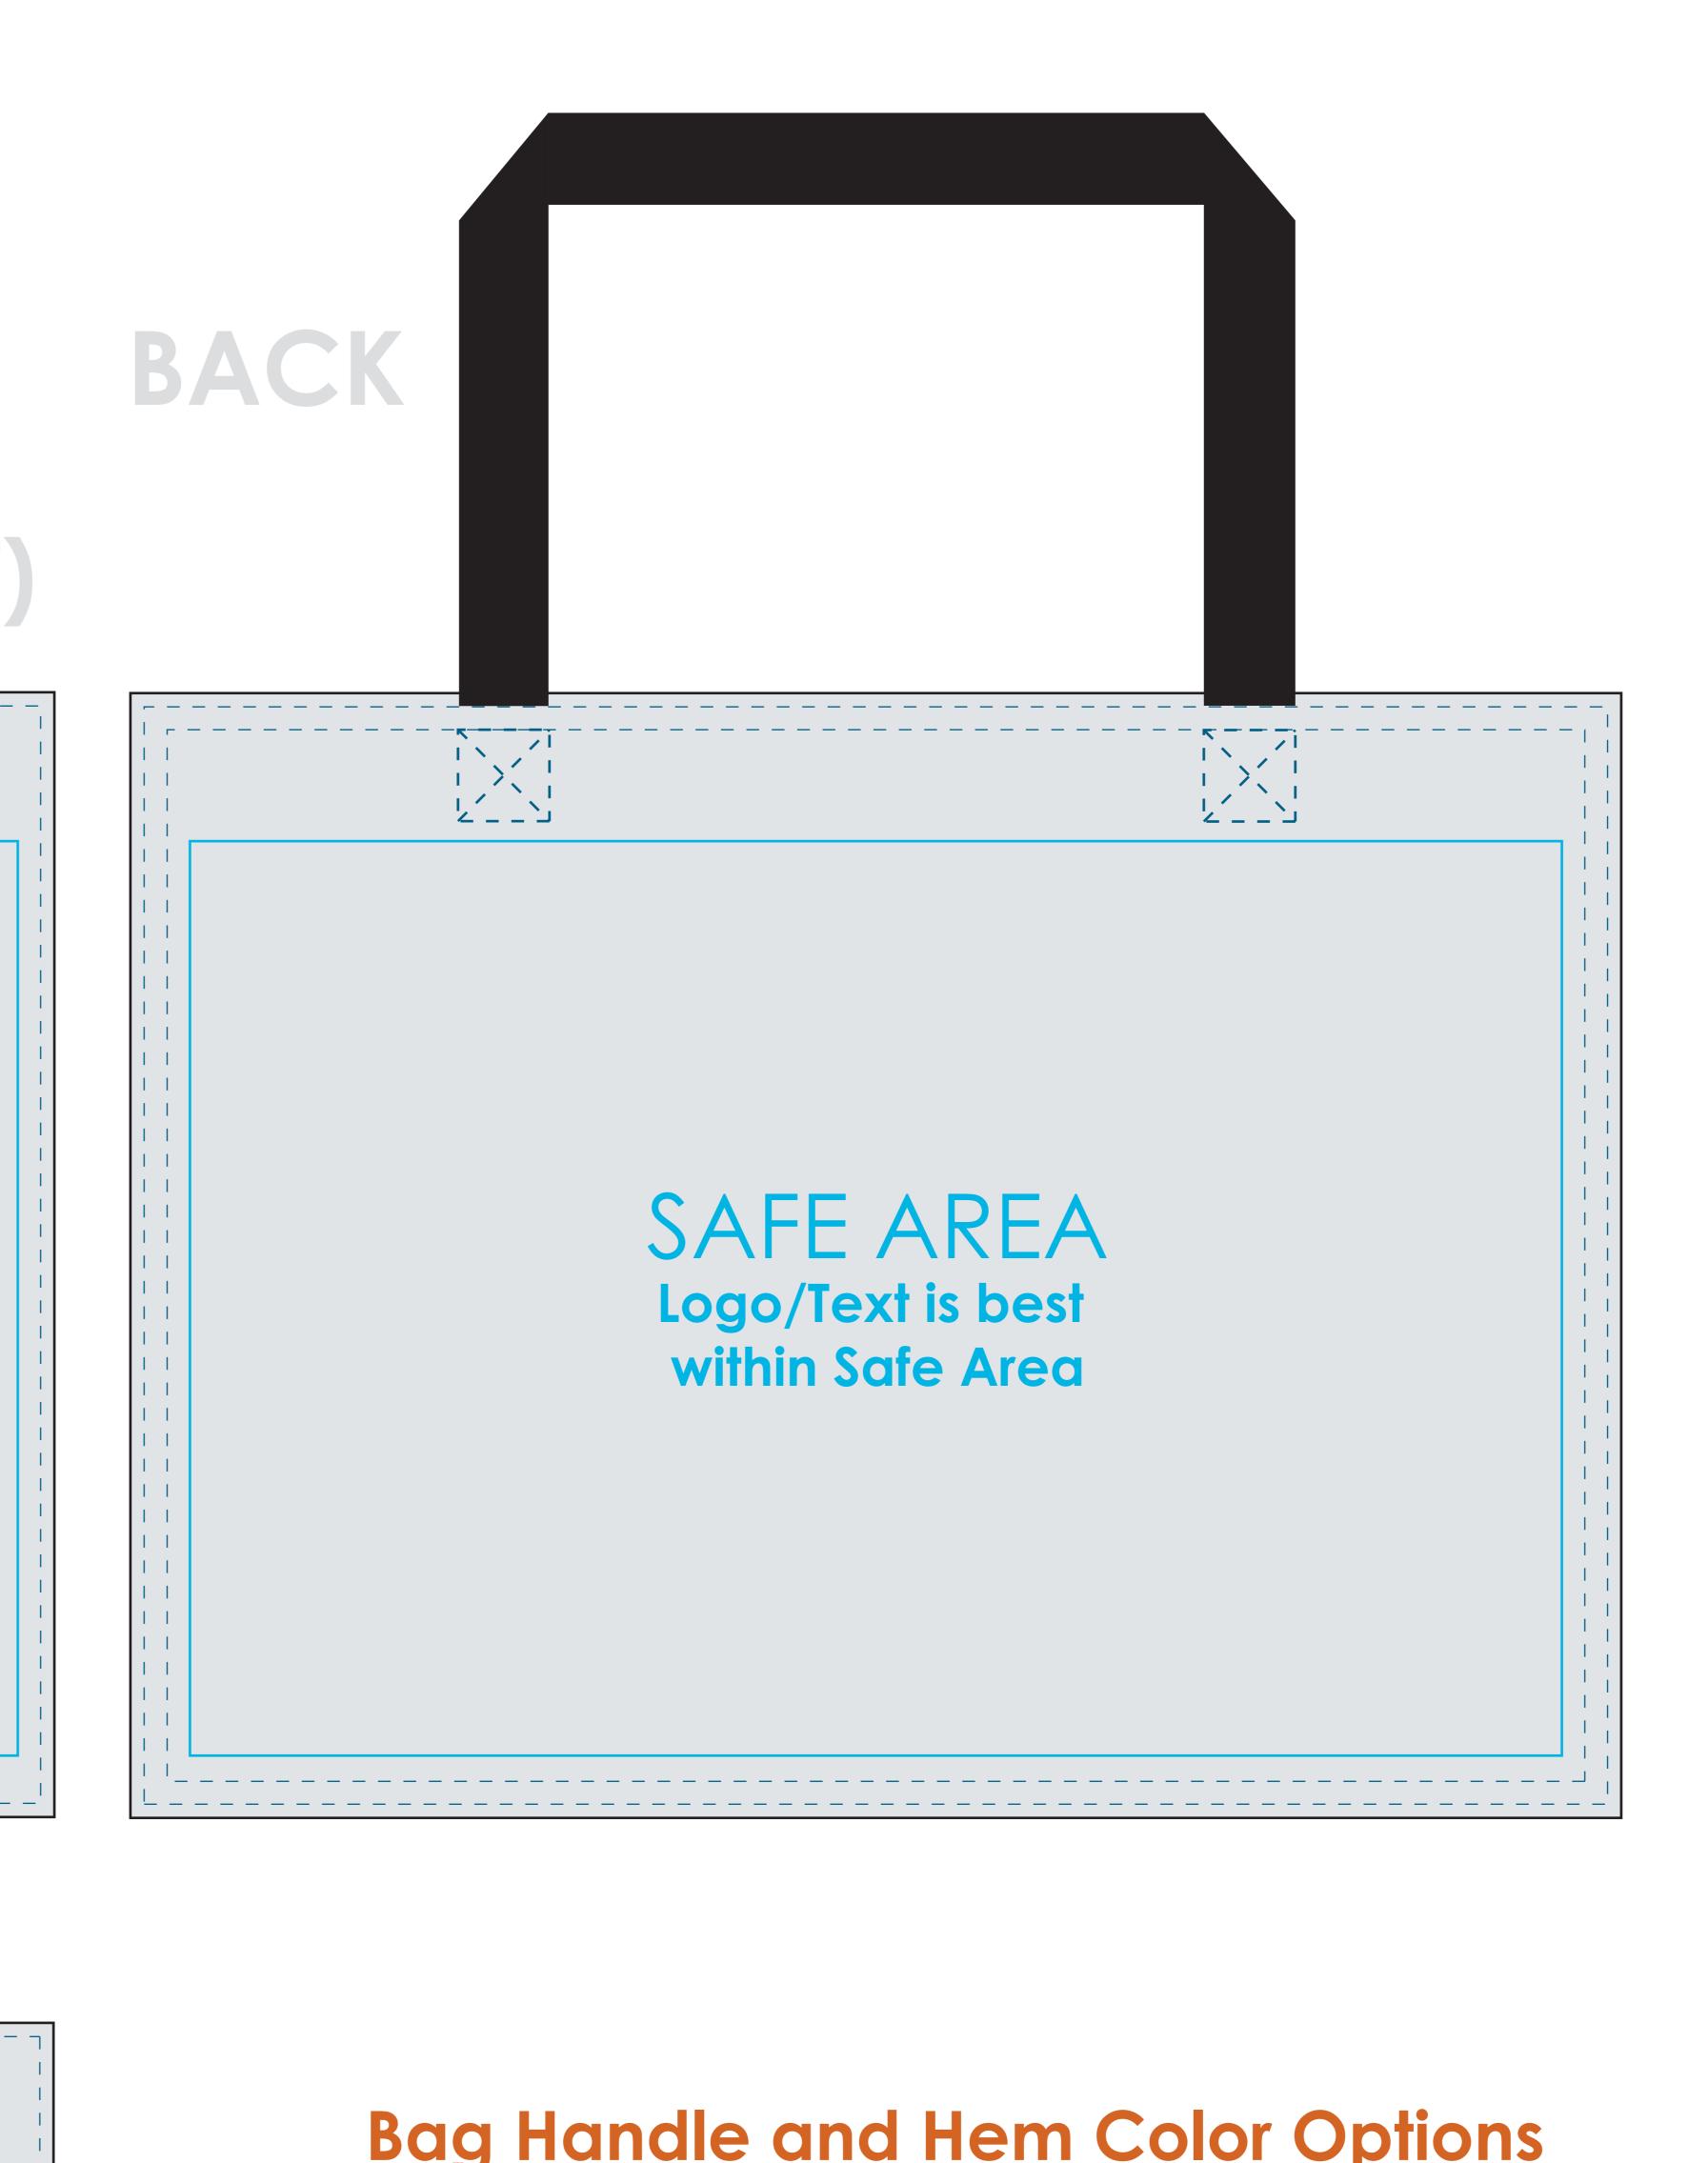

## Basics+16"x 12"x 6" Laminated 5-Panel PP Non-Woven Tote Bag

Final product size approx.: 16"x 12"x 6" (W x H x D)

Imprint size - Front and Back: 16.3"x 12.3" (W x H)

**Sides**: 6.3"x 12.3" (W x H) **Bottom**: 16.3"x 6.3" (W x H)

Front and Back safe area size: 15"x 10" (W x H)

Important Product Notices

Keep text and important images within the safe area.

Supplied Artwork: Submit print ready artwork in vector format. Accepted file types are AI, EPS, PDF. All text must be outlined. All placed images MUST be at least 300ppi. All customer-submitted artwork must be sized at 100%.

Font sizes less than 12pt may not print legibly.

Art files must be saved at sizes:

Front and Back: 16.3"x 12.3" (W x H)

**Sides**: 6.3"x 12.3" (W x H)

Bottom: 16.3"x 6.3" (W x H)

Please select one: