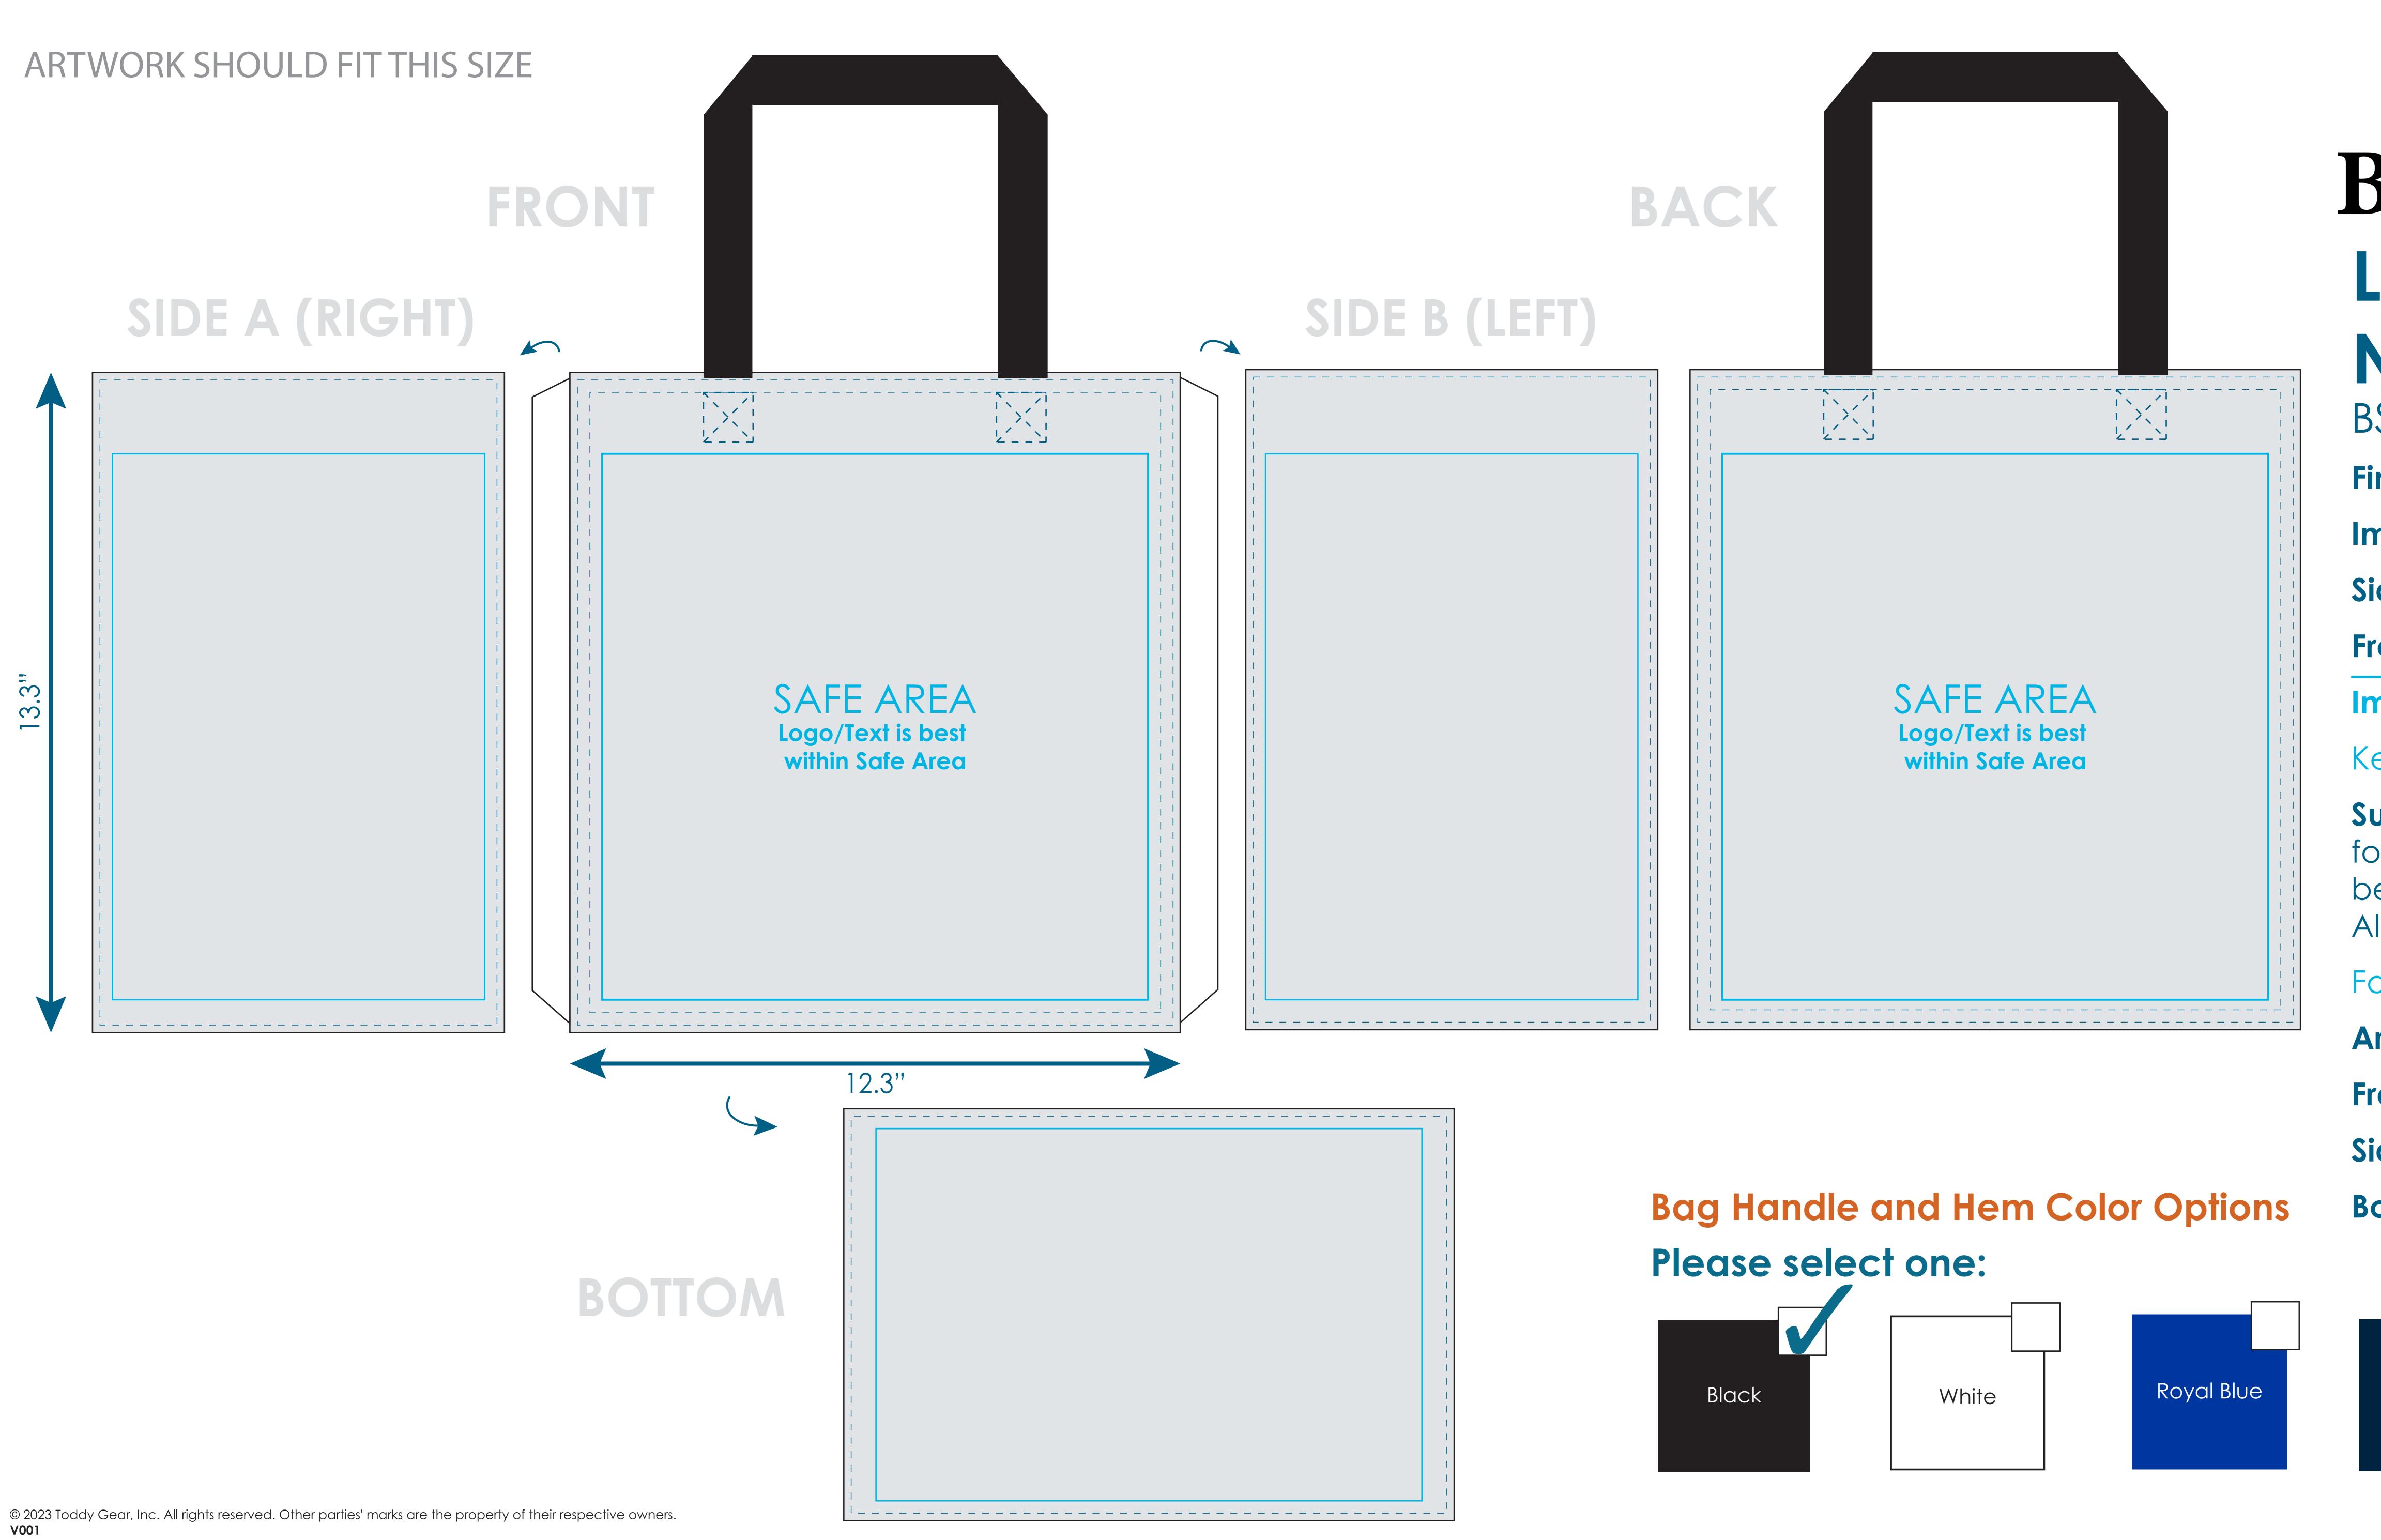

## Basics+ 12"x 13"x 8" Laminated 5-Panel PP Non-Woven Tote Bag

BSC024

Final product size approx.: 12"x 13"x 8" (W x H x D)

Imprint size - Front and Back: 12.3"x 13.3" (W x H)

Sides: 8.3"x 13.3" (W x H) Bottom: 12.3"x 8.3" (W x H)

Front and Back safe area size: 11"x 11" (W x H)

Important Product Notices

Keep text and important images within the safe area.

**Supplied Artwork:** Submit print ready artwork in vector format. Accepted file types are AI, EPS, PDF. All text must be outlined. All placed images MUST be at least 300ppi. All customer-submitted artwork must be sized at 100%.

Font sizes less than 12pt may not print legibly.

Art files must be saved at sizes:

Front and Back: 12.3"x 13.3" (W x H)

Sides: 8.3"x 13.3" (W x H)

Bottom: 12.3"x 8.3" (W x H)