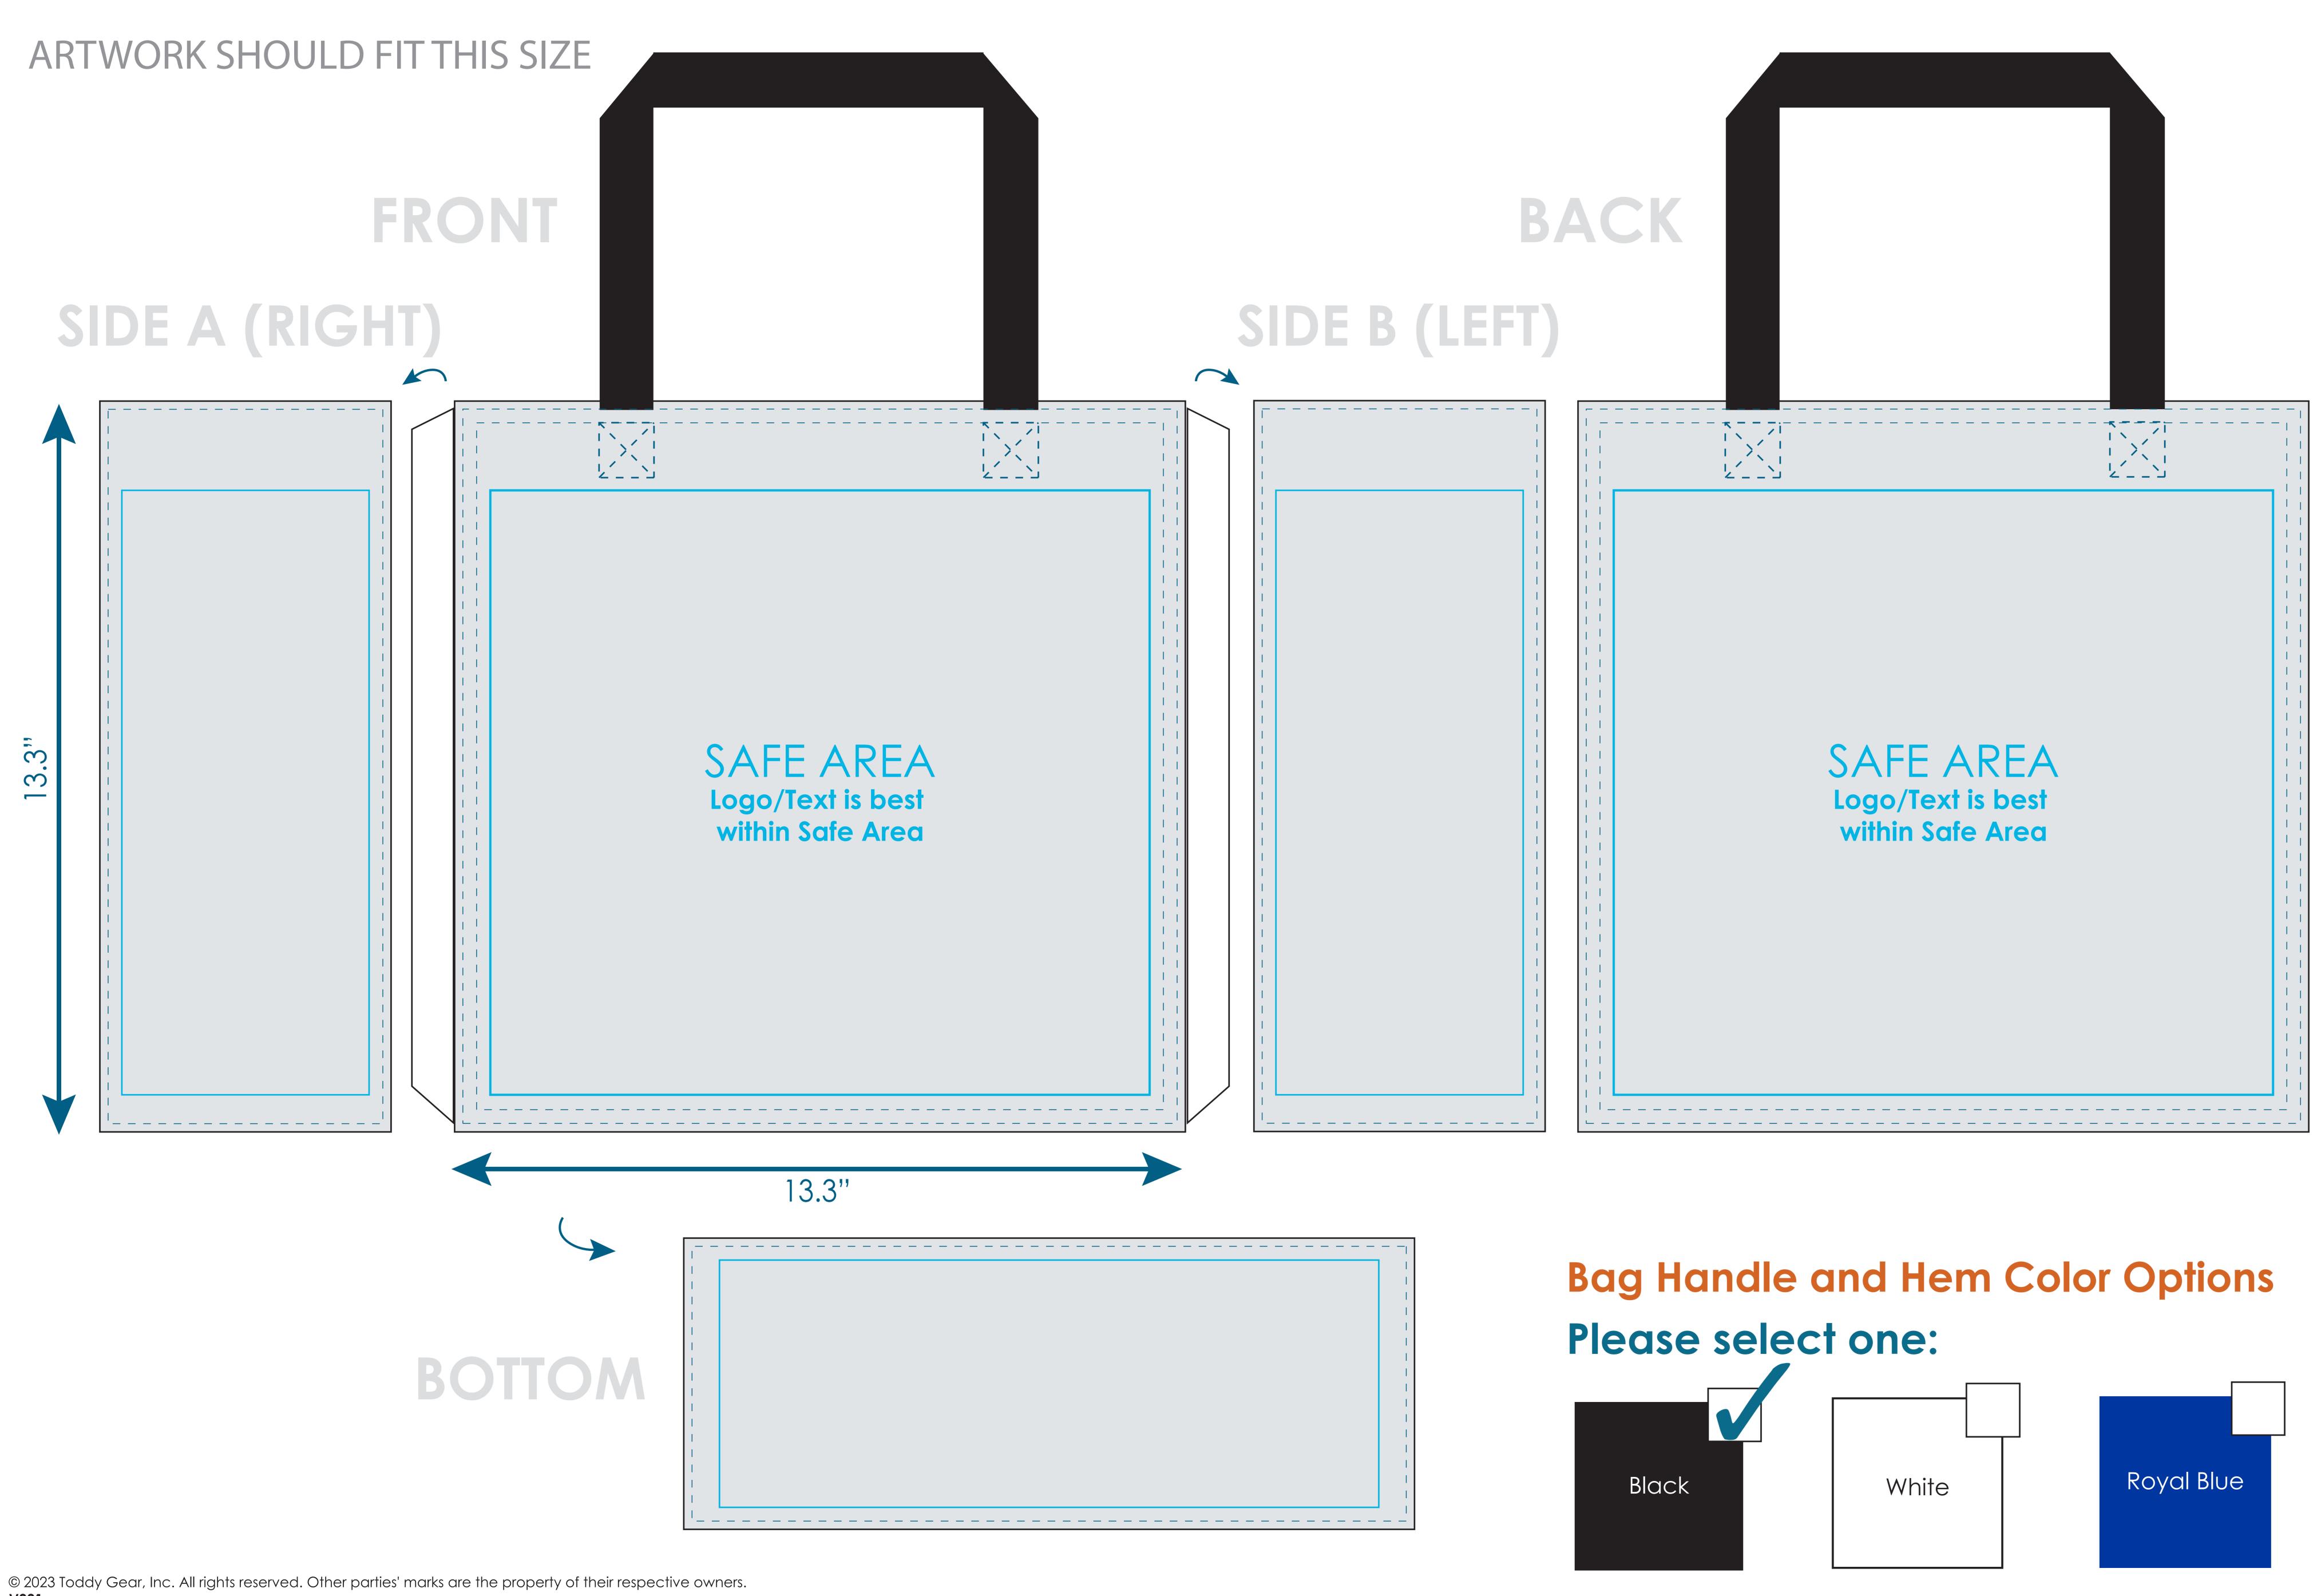

## Basics+ 13"x 13"x 5" Laminated 5-Panel PP Non-Woven Tote Bag

BSC023

Final product size approx.: 13"x 13"x 5" (W x H x D)

Imprint size - Front and Back: 13.3"x 13.3" (W x H)

**Sides**: 5.3"x 13.3" (W x H) **Bottom**: 13.3"x 5.3" (W x H)

Front and Back safe area size:  $12"\times 11"$  (W x H)

Important Product Notices

Keep text and important images within the safe area.

Supplied Artwork: Submit print ready artwork in vector format. Accepted file types are AI, EPS, PDF. All text must be outlined. All placed images MUST be at least 300ppi. All customer-submitted artwork must be sized at 100%.

## Art files must be saved at sizes:

Front and Back: 13.3"x 13.3" (W x H)

**Sides**: 5.3"x 13.3" (W x H)

Bottom: 13.3"x 5.3" (W x H)