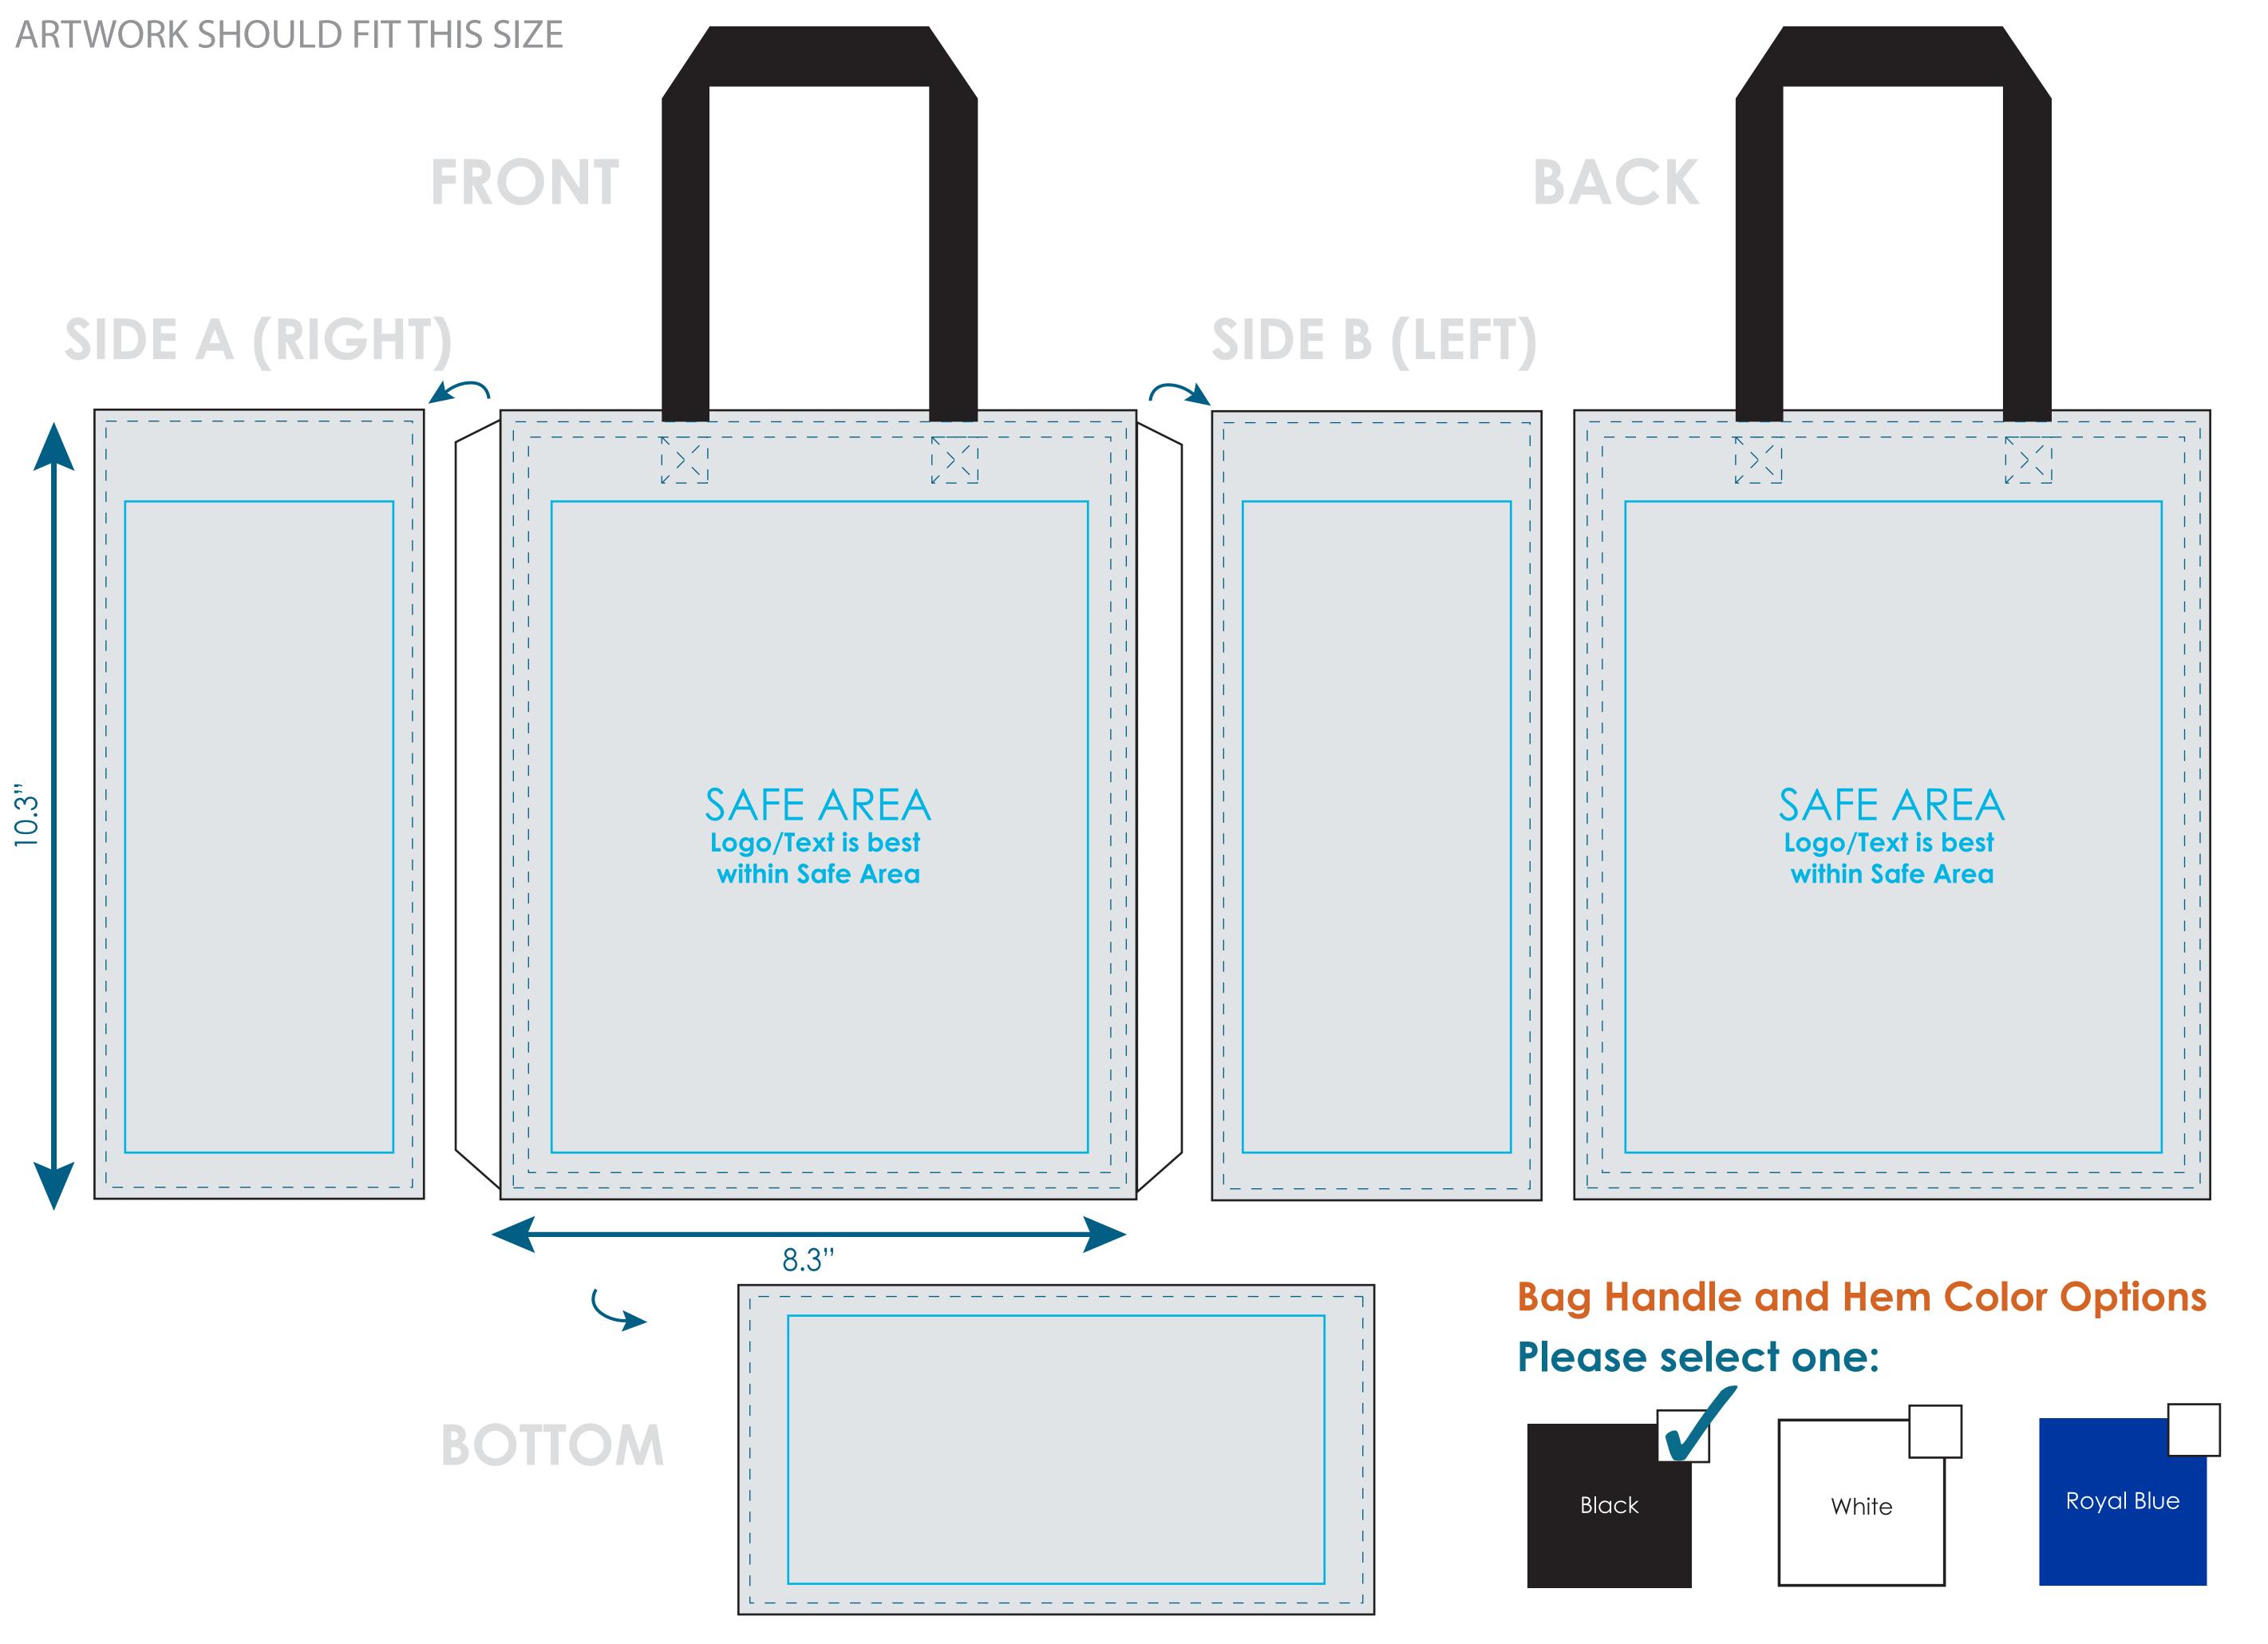

## Basics+ 8"x 10"x 4" Laminated 5-Panel PP Non-Woven Tote Bag

BSC021

Final product size approx. :  $8"\times 10"\times 4"$  (W x H x D)

Imprint size - Front and Back: 8.3"x 10.3" (W x H)

**Sides**: 4.3"x 10.3" (W x H) **Bottom**: 8.3"x 4.3" (W x H)

Front and Back safe area size: 7"x 8.5" (W x H)

Important Product Notices

Keep text and important images within the safe area.

**Supplied Artwork:** Submit print ready artwork in vector format. Accepted file types are AI, EPS, PDF. All text must be outlined. All placed images MUST be at least 300ppi. All customer-submitted artwork must be sized at 100%.

## Art files must be saved at sizes:

Front and Back: 8.3"x 10.3" (W x H)

**Sides**: 4.3"x 10.3" (W x H)

Bottom: 8.3"x 4.3" (W x H)