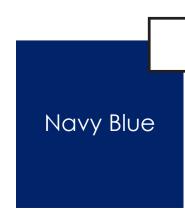

### ARTWORK SHOULD FIT THIS SIZE



# Basics+6.25"x 5"x 2.5" Full Color Cotton Zip Pouch

BSC019

Final product size approx.: 6.25"x 5"x 2.5" (W x H x D)

**Imprint size:** 7.6"x 13.8" (W x H)

Safe area size:  $5.5'' \times 11.5''$  (W × H)

# **Important Product Notices**

Keep text and important images within the safe area.

**Supplied Artwork:** Submit print ready artwork in vector format. Accepted file types are AI, EPS, PDF. All text must be outlined. All placed images MUST be at least 300ppi. All customer-submitted artwork must be sized at 100%.

Font sizes less than 12pt may not print legibly.

Art files must be saved at size: 7.6"x 13.8" (W x H)

### **Zipper End Color Options**

## Please select one:











7.6"