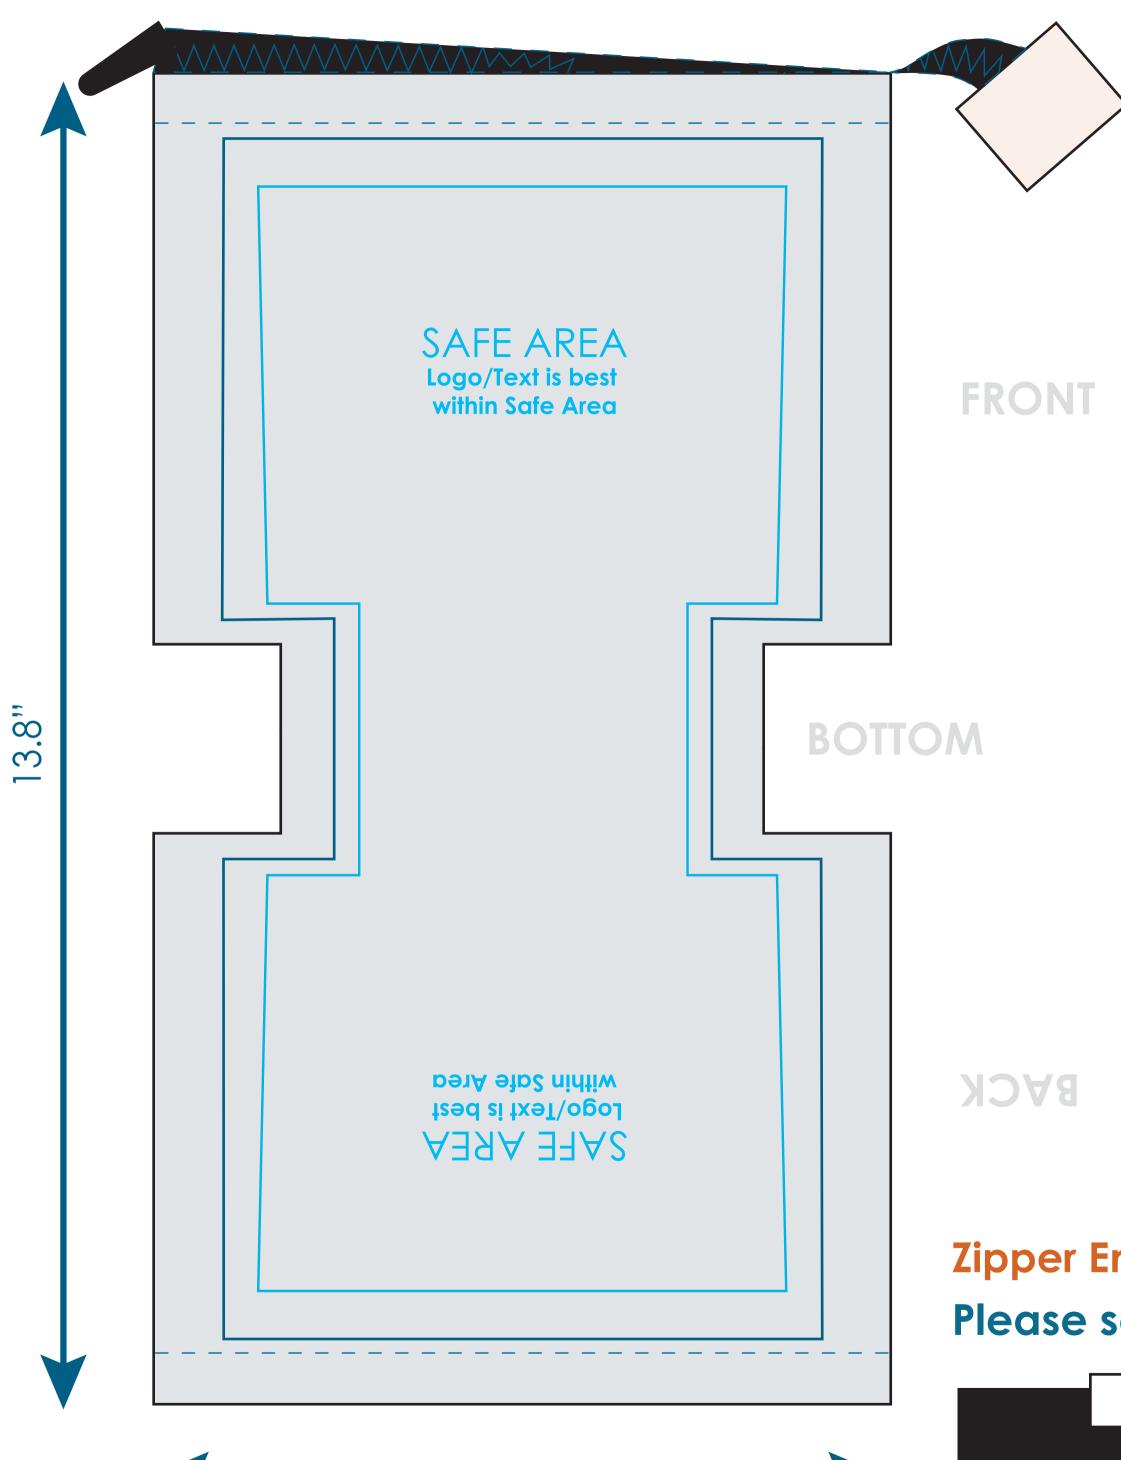

### ARTWORK SHOULD FIT THIS SIZE

# Basics+6.25"x 5"x 2.5" Full Color Cotton Zip Pouch

BSC019

Final product size approx.: 6.25"x 5"x 2.5" (W x H x D)

**Imprint size:** 7.6"x 13.8" (W x H)

Safe area size:  $5.5'' \times 11.5''$  (W × H)

# **Important Product Notices**

Keep text and important images within the safe area.

**Supplied Artwork:** Submit print ready artwork in vector format. Accepted file types are AI, EPS, PDF. All text must be outlined. All placed images MUST be at least 300ppi. All customer-submitted artwork must be sized at 100%.

Font sizes less than 12pt may not print legibly.

Art files must be saved at size: 7.6"x 13.8" (W x H)

## Please select one:

7.6"