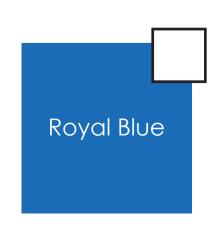

### ARTWORK SHOULD FIT THIS SIZE



# Basics+6.25"x 5"x 2.5" Full Color Cotton Zip Pouch

BSC019

Final product size approx.: 6.25"x 5"x 2.5" (W x H x D)

**Imprint size:** 7.6"x 13.8" (W x H)

Safe area size:  $5.5'' \times 11.5''$  (W × H)

# **Important Product Notices**

Keep text and important images within the safe area.

**Supplied Artwork:** Submit print ready artwork in vector format. Accepted file types are AI, EPS, PDF. All text must be outlined. All placed images MUST be at least 300ppi. All customer-submitted artwork must be sized at 100%.

Font sizes less than 12pt may not print legibly.

Art files must be saved at size: 7.6"x 13.8" (W x H)

### **Zipper End Color Options**

## Please select one:











7.6"