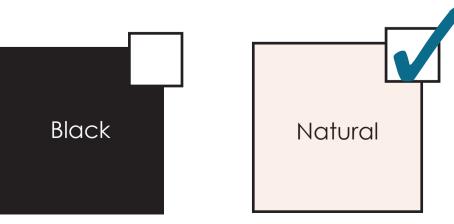

### ARTWORK SHOULD FIT THIS SIZE



# Basics+6.25"x 5"x 2.5" Full Color Cotton Zip Pouch

BSC019

Final product size approx.: 6.25"x 5"x 2.5" (W x H x D)

**Imprint size:** 7.6"x 13.8" (W x H)

Safe area size:  $5.5'' \times 11.5''$  (W × H)

# **Important Product Notices**

Keep text and important images within the safe area.

**Supplied Artwork:** Submit print ready artwork in vector format. Accepted file types are AI, EPS, PDF. All text must be outlined. All placed images MUST be at least 300ppi. All customer-submitted artwork must be sized at 100%.

Font sizes less than 12pt may not print legibly.

Art files must be saved at size: 7.6"x 13.8" (W x H)

### **Zipper End Color Options**

## Please select one:











7.6"