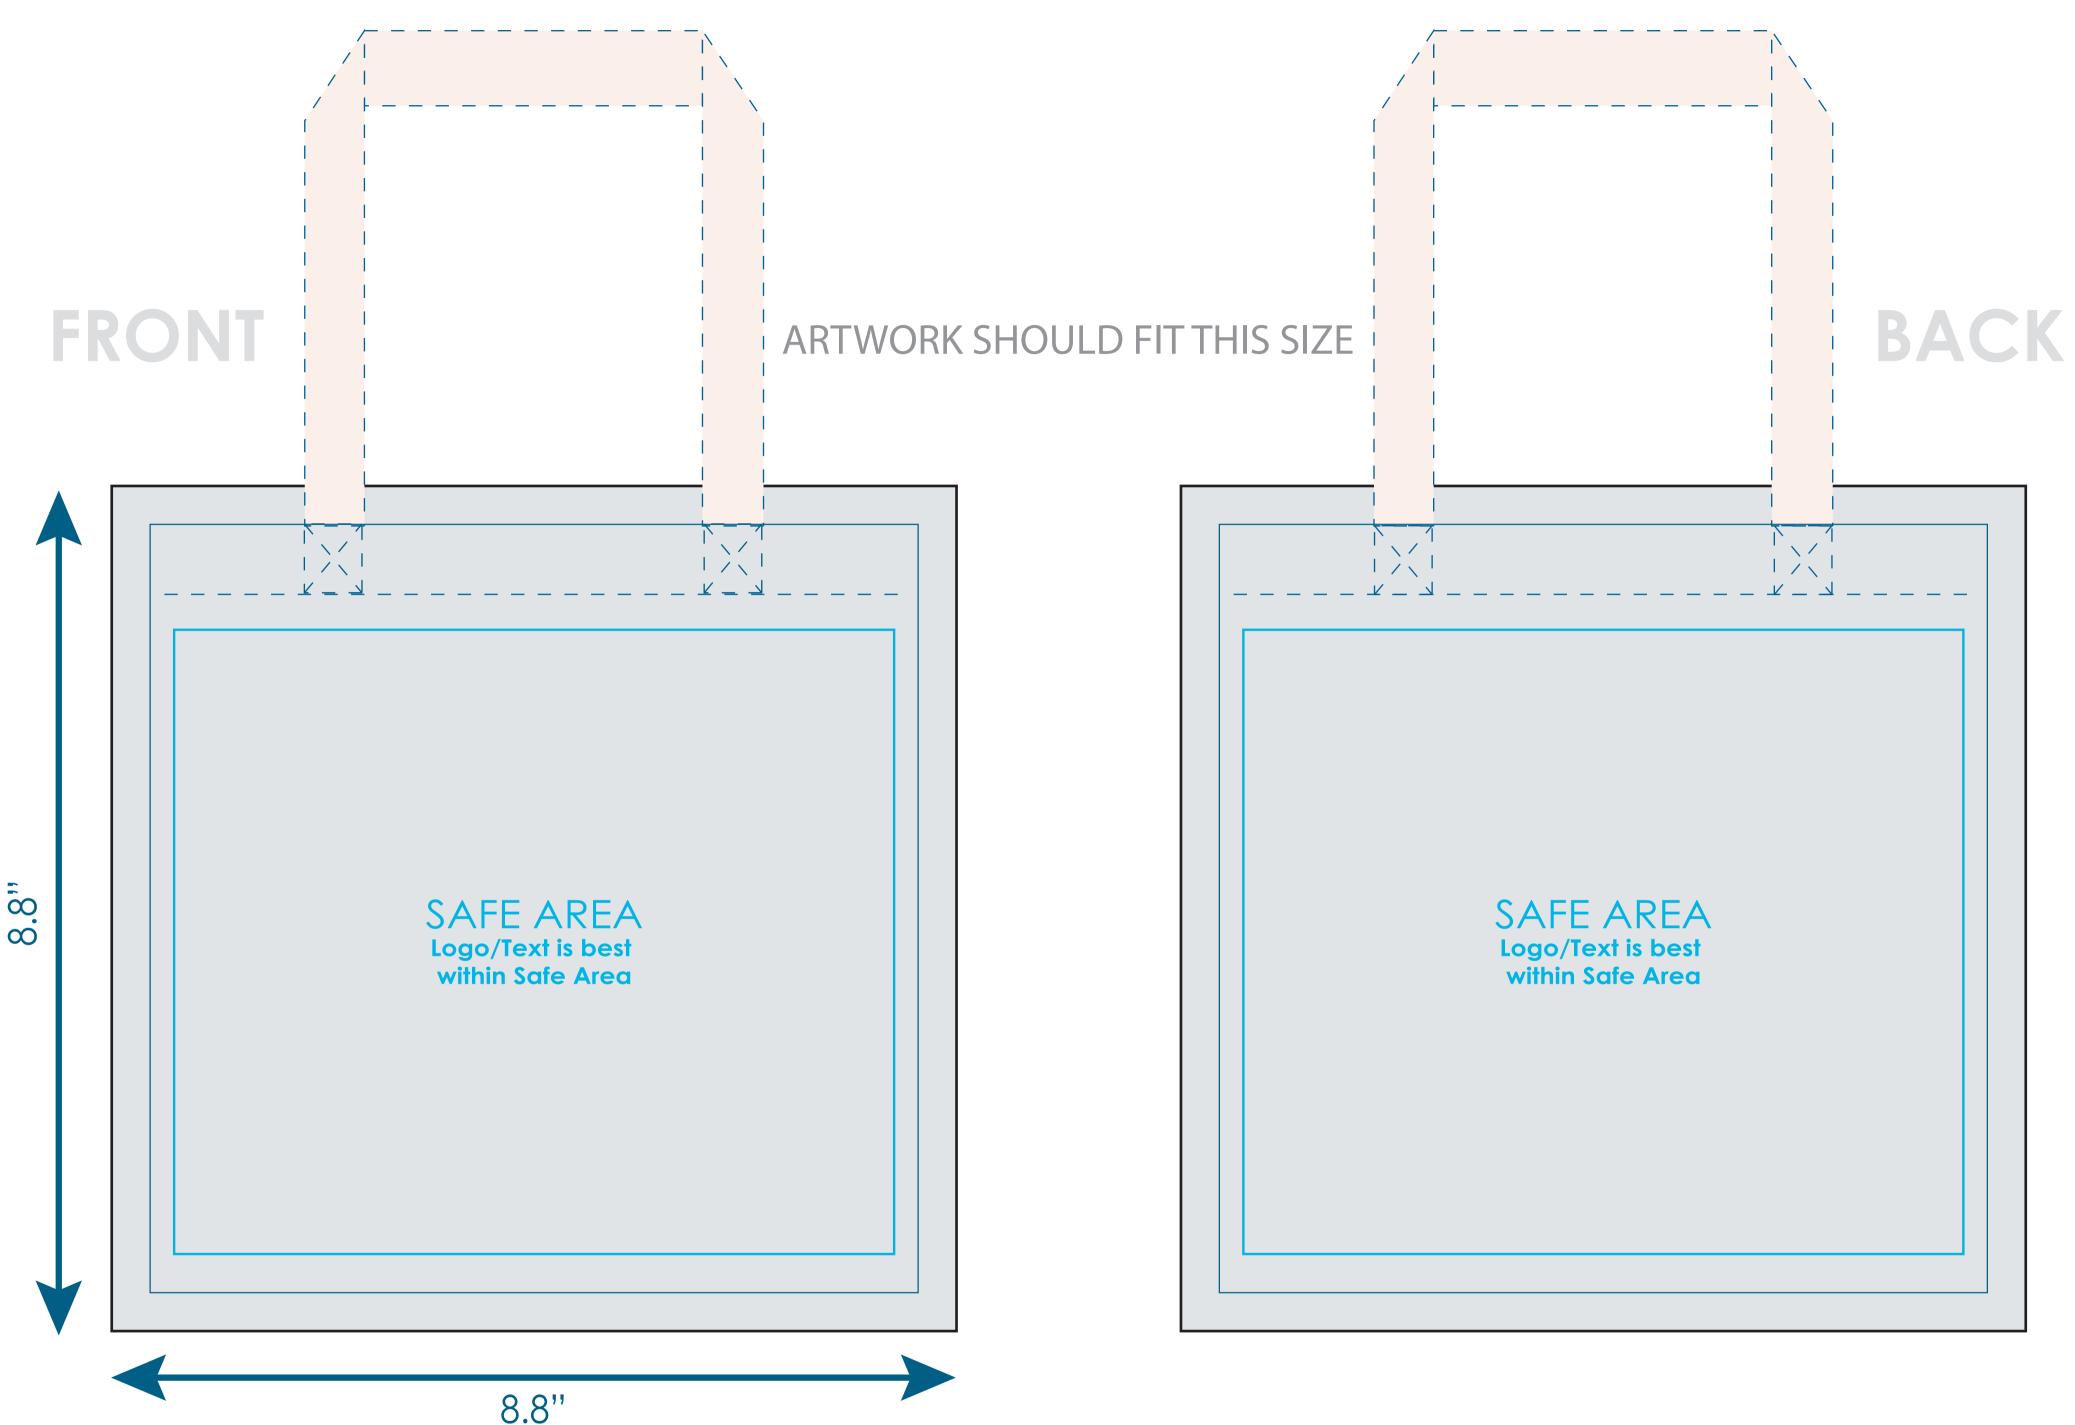

## Basics+ 8"x 8" Full Color Cotton Tote Bag

BSC018

Final product size approx.: 8"x 8" (W x H x D)

**Imprint size:** 8.8"x 8.8" (W x H)

**Safe area size:** 7.5"x 6.5" (W x H)

## Important Product Notices

Keep text and important images within the safe area.

**Supplied Artwork:** Submit print ready artwork in vector format. Accepted file types are AI, EPS, PDF. All text must be outlined. All placed images MUST be at least 300ppi. All customer-submitted artwork must be sized at 100%.

Font sizes less than 12pt may not print legibly.

Art files must be saved at size: 8.8"x 8.8" (W x H)

Bag Handle Color Options
Please select one: