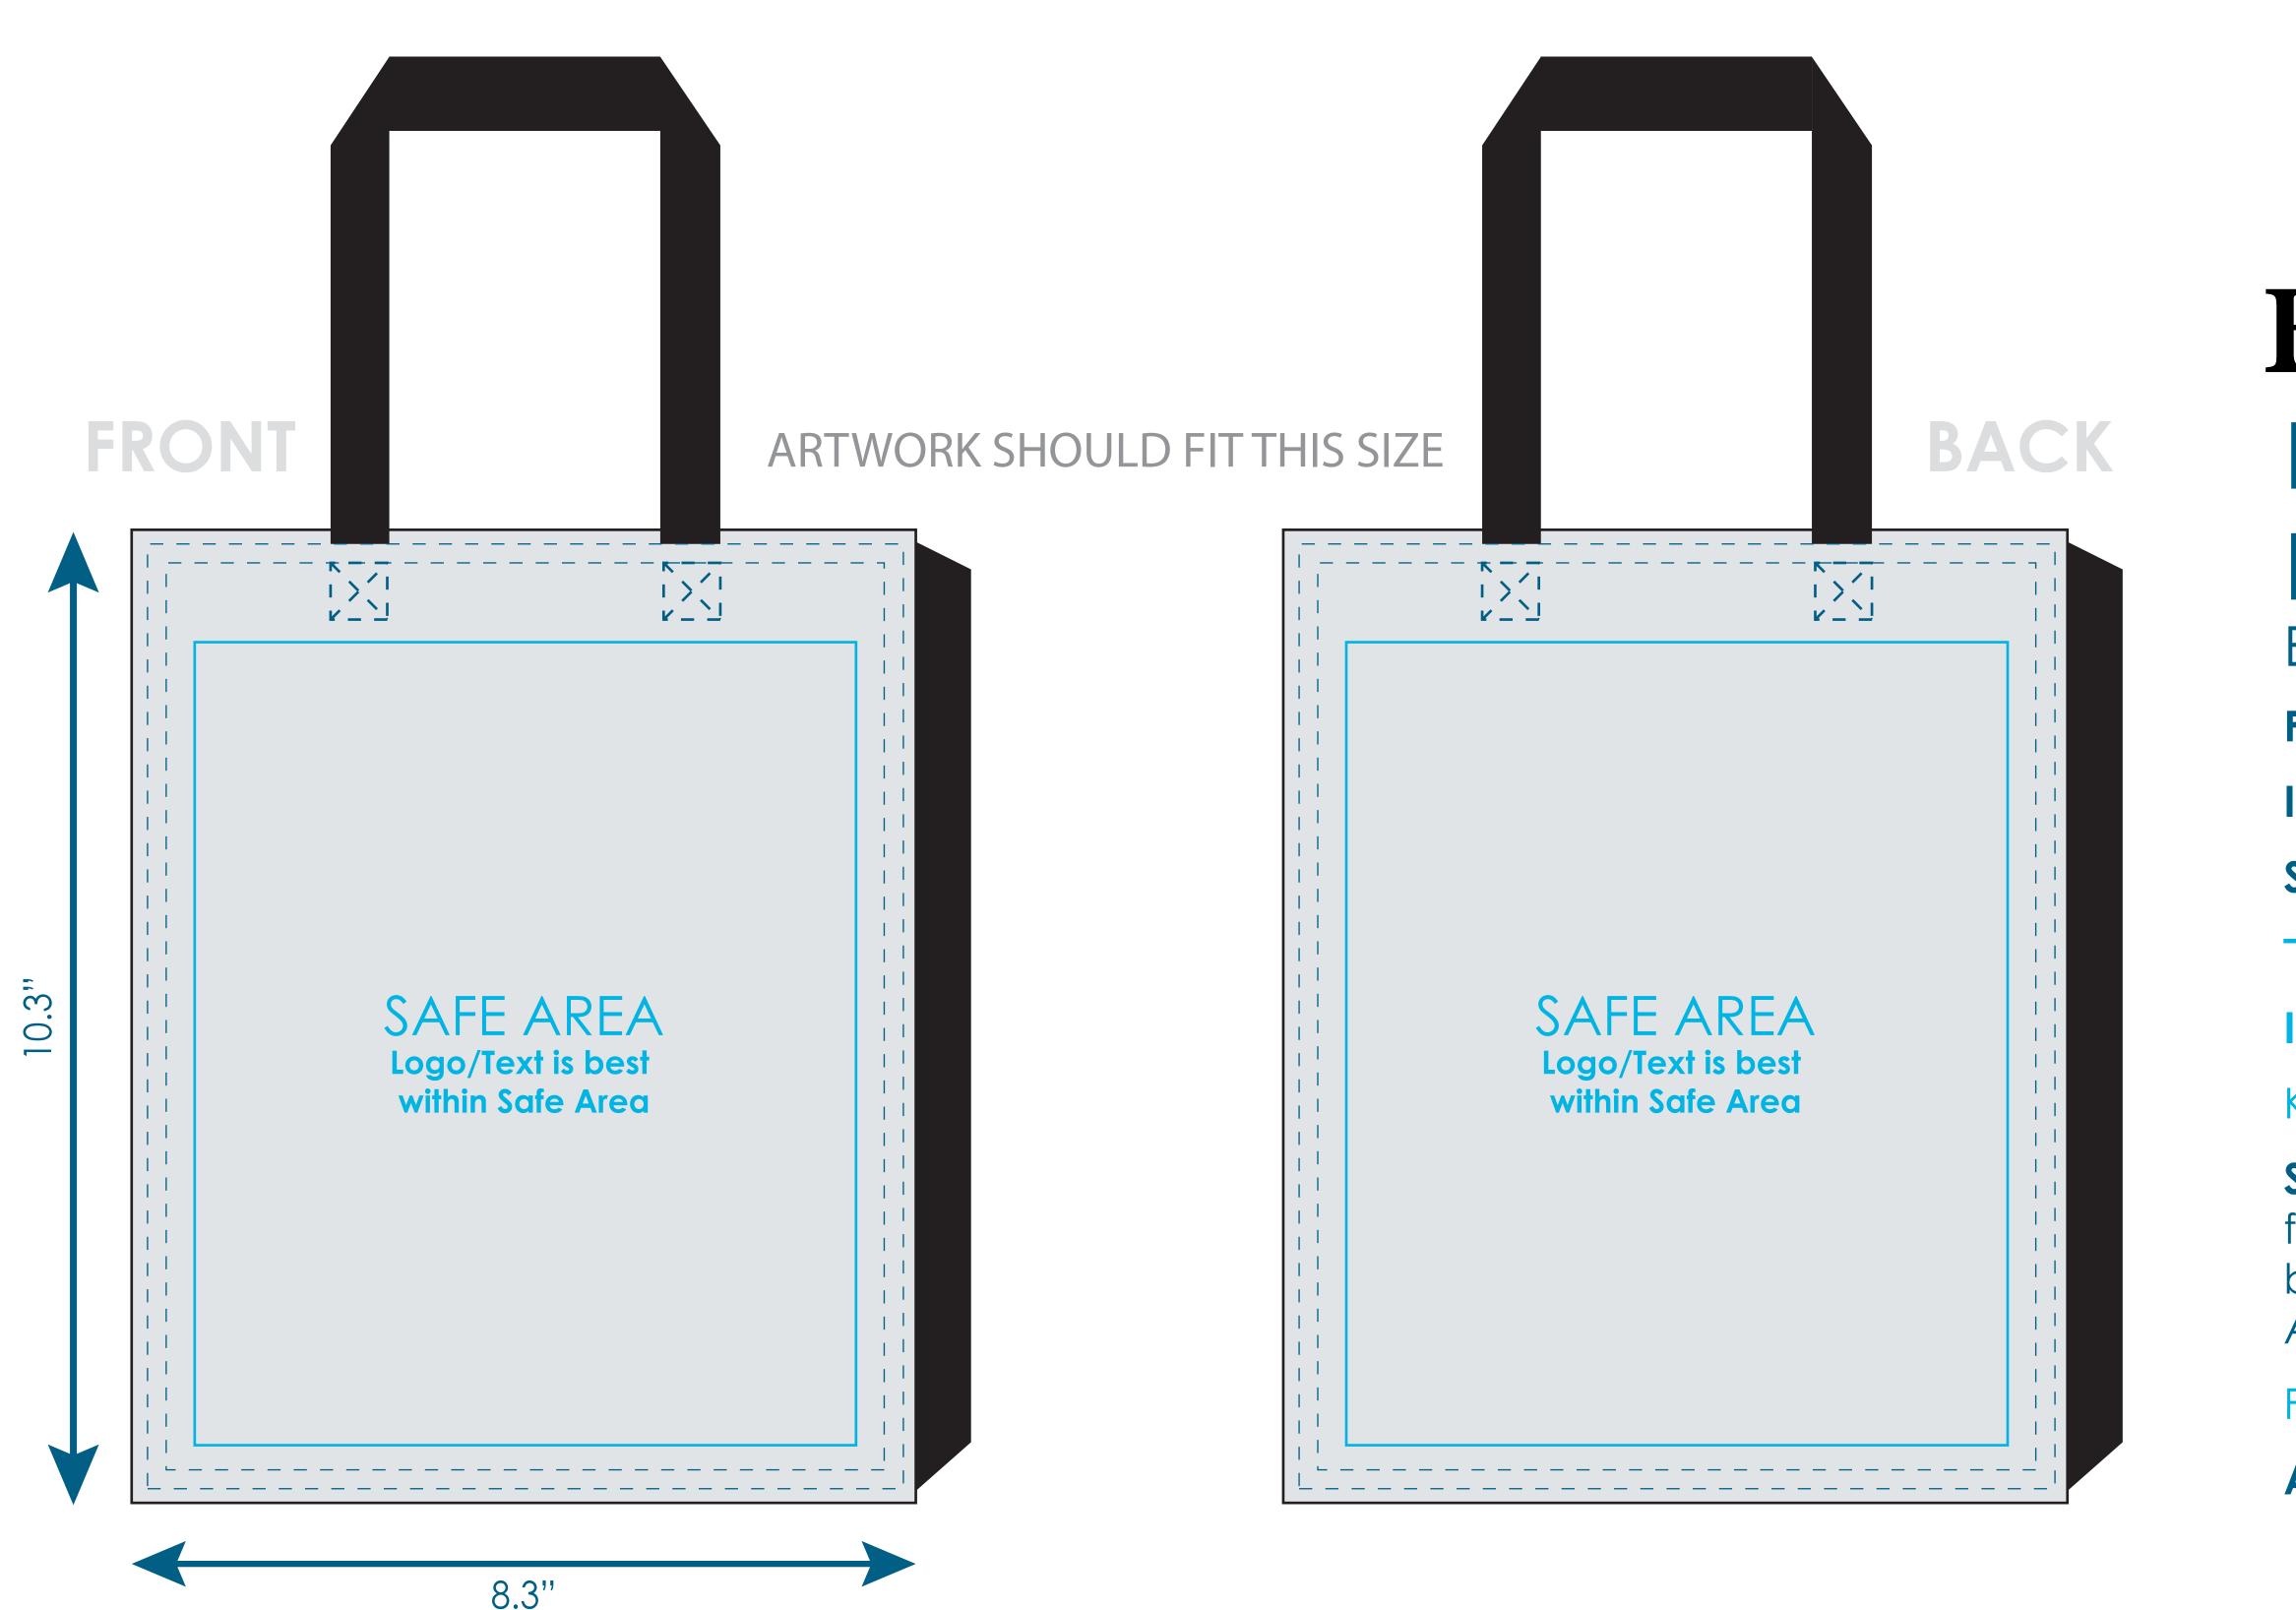

## Basics+ 8"x 10"x 4" Full Color PET Non-Woven Tote Bag BSC014

Final product size approx. :  $8'' \times 10'' \times 4''$  (W × H × D)

**Imprint size:** 8.3"× 10.3" (W × H)

Safe area size:  $7"\times 8.5"$  (W × H)

## Important Product Notices

Keep text and important images within the safe area.

**Supplied Artwork:** Submit print ready artwork in vector format. Accepted file types are AI, EPS, PDF. All text must be outlined. All placed images MUST be at least 300ppi. All customer-submitted artwork must be sized at 100%.

Font sizes less than 12pt may not print legibly.

Art files must be saved at size:  $8.3" \times 10.3"$  (W × H)