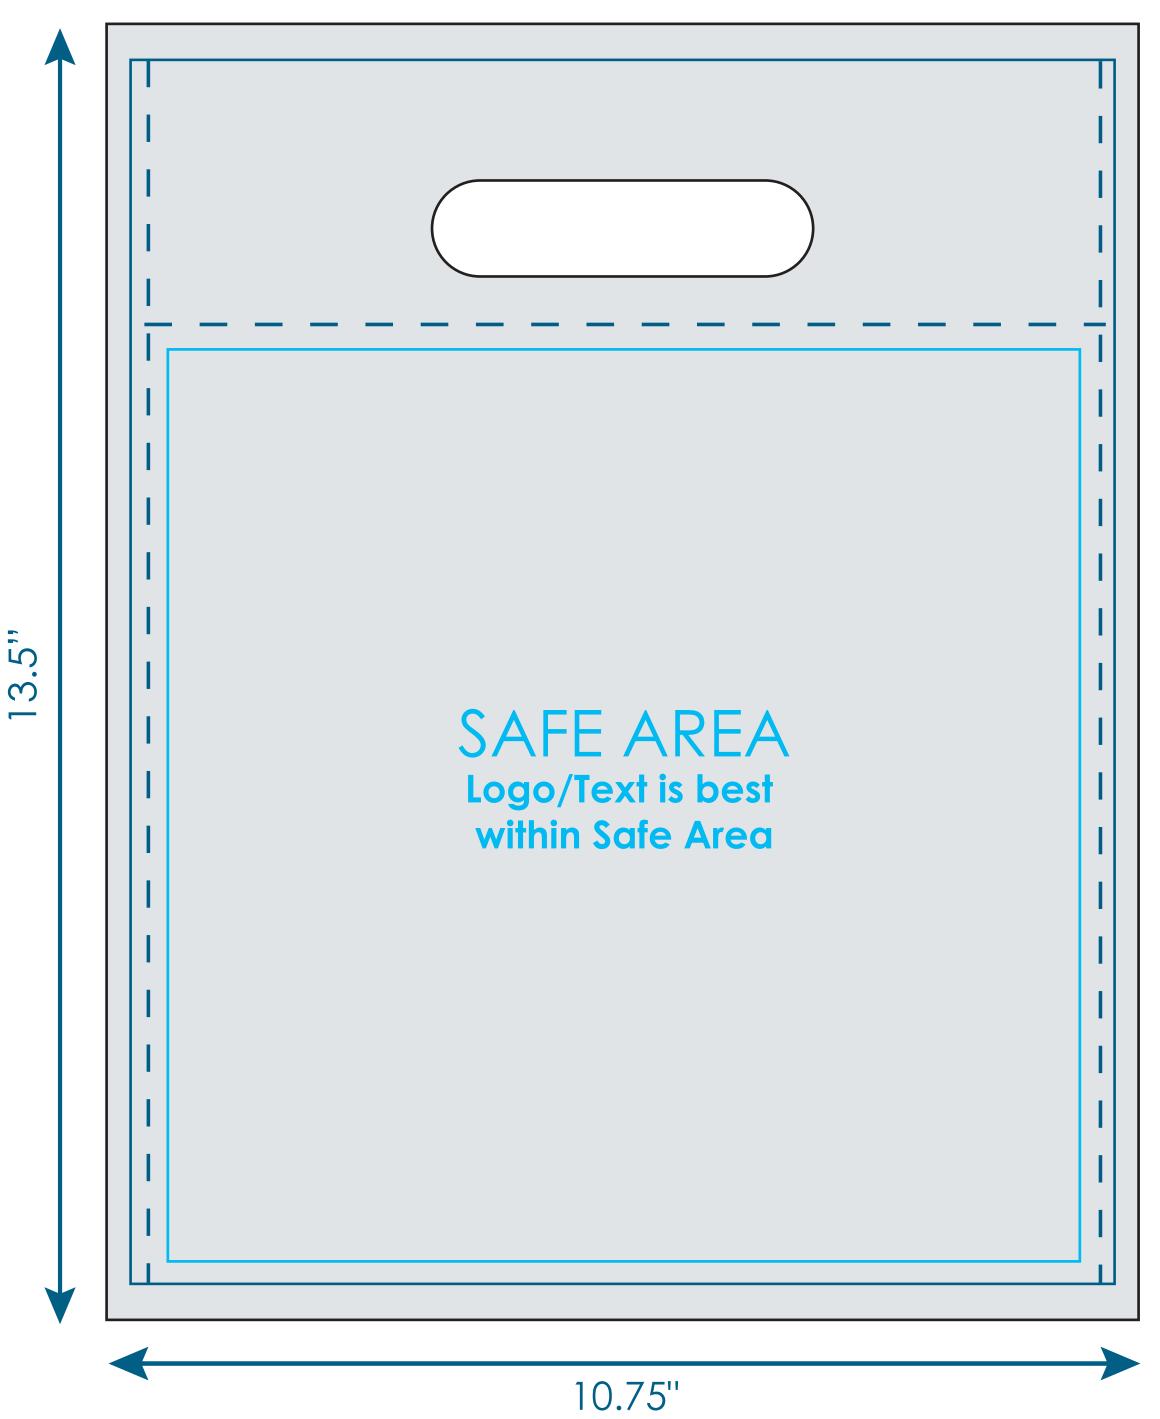

## **Basics+ 10.25"x 12.75" Full Color PET Non-Woven Handle Bag**

BSC012

Final product size is approximately:  $10.25'' \times 12.75''$  (W × H)

Imprint size:  $10.75 \times 13.5$  (W x H)

Safe area size:  $9.5" \times 9.5"$  (W × H)

## Important Product Notices

Keep text and important images within the safe area. Text and images outside of the safe area may get sewn or stiched over.

**Supplied Artwork:** Submit print ready artwork in vector format. Accepted file types are AI, EPS, PDF. All text must be outlined. All placed images MUST be at least 300ppi. All customer-submitted artwork must be sized at 100%.

Font sizes less than 12pt may not print legibly.

Art files must be saved at size:  $10.75" \times 13.5"$  (W x H)