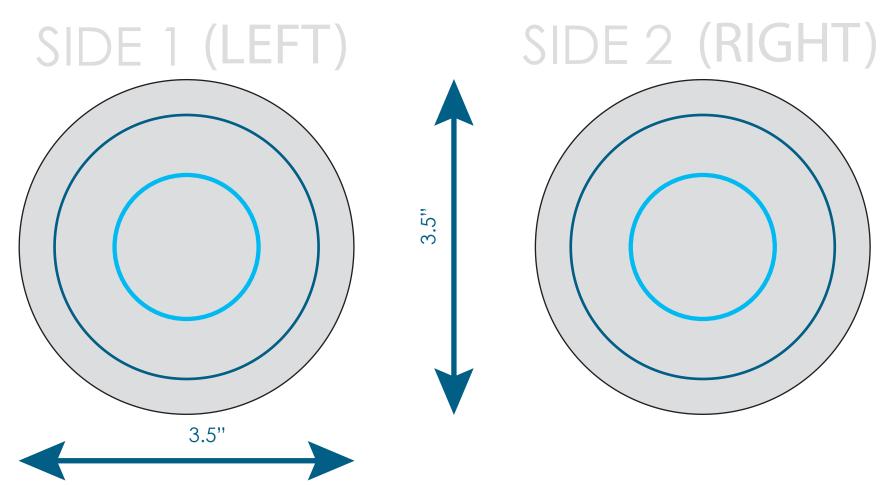

Imprint size: Body: 28.52" x 9.09"(WxH) Sides: 3.5" x 3.5 (WxH)

Safe Area Size: Body: 2" x 10.25"(WxH) Sides: 1.5" x 1.5" (WxH)