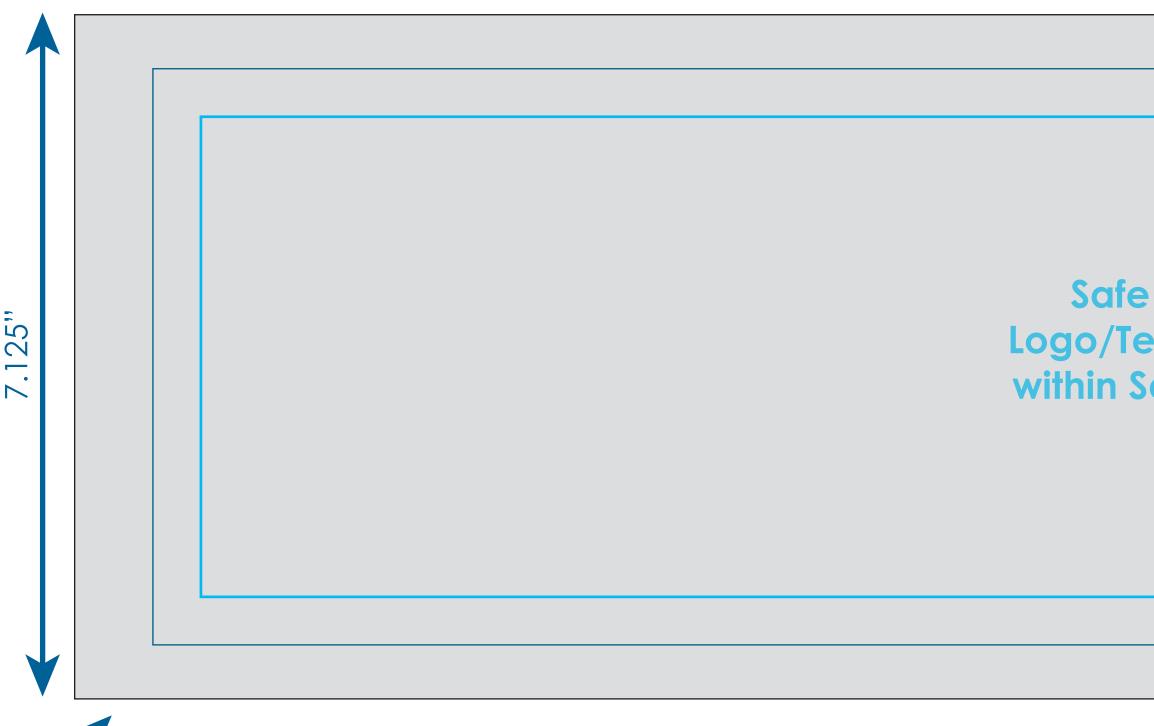

# **ICE COOLING WRAP 700 SERIES - Small** (ICEI701) FRONT

**Final product size is approximately:** 6"Hx21"W

**Imprint size:** 7.125"Hx22.625"W

**Safe area size:** 5"Hx20"W

Font sizes less than 12pt may not print legibly.

Art files must be saved at size: 7.125"Hx22.625"W

Logo/Text is best

# **ICE COOLING WRAP 700 SERIES - Small** (ICEI701) BACK

**Final product size is approximately:** 6"Hx21"W

**Imprint size:** 7.125"Hx22.625"W

**Safe area size:** 5"Hx20"W

Safe Area Logo/Text is best within Safe Area