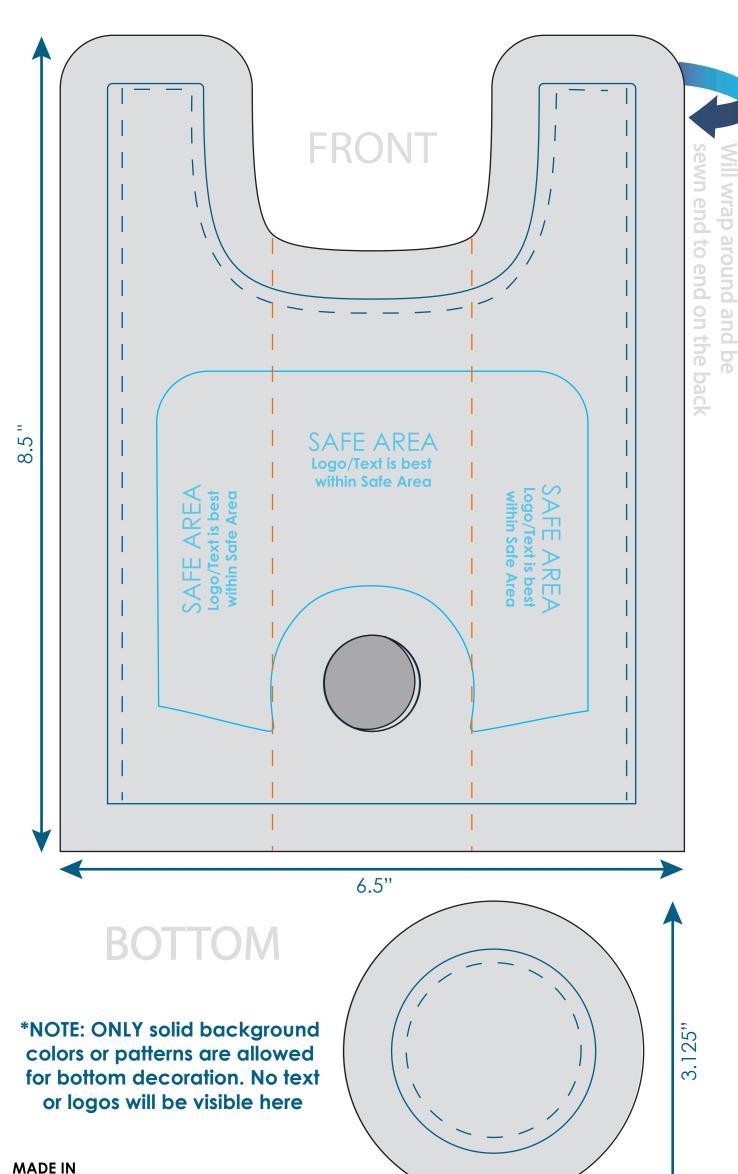

# FLT020

**Final Product Size is approximately:** 2"x 6.5" (WxH)

Imprint size: 6.5"x 8.5"(WxH)

Safe Area Size: 4.5"x 3.75"(WxH)

### **Important Product Notices**

Keep text and important images within the safe area. Text and images outside of the safe area are likely to get stitched over or trimmed off during production.

**Supplied Artwork:** Submit print ready artwork in vector format. Accepted file types are AI, EPS, PDF. All placed images MUST be at least 300dpi. All text must be outlined. All customer-submitted artwork must be sized at 100%.

Font sizes less than 12pt may not print legibly.