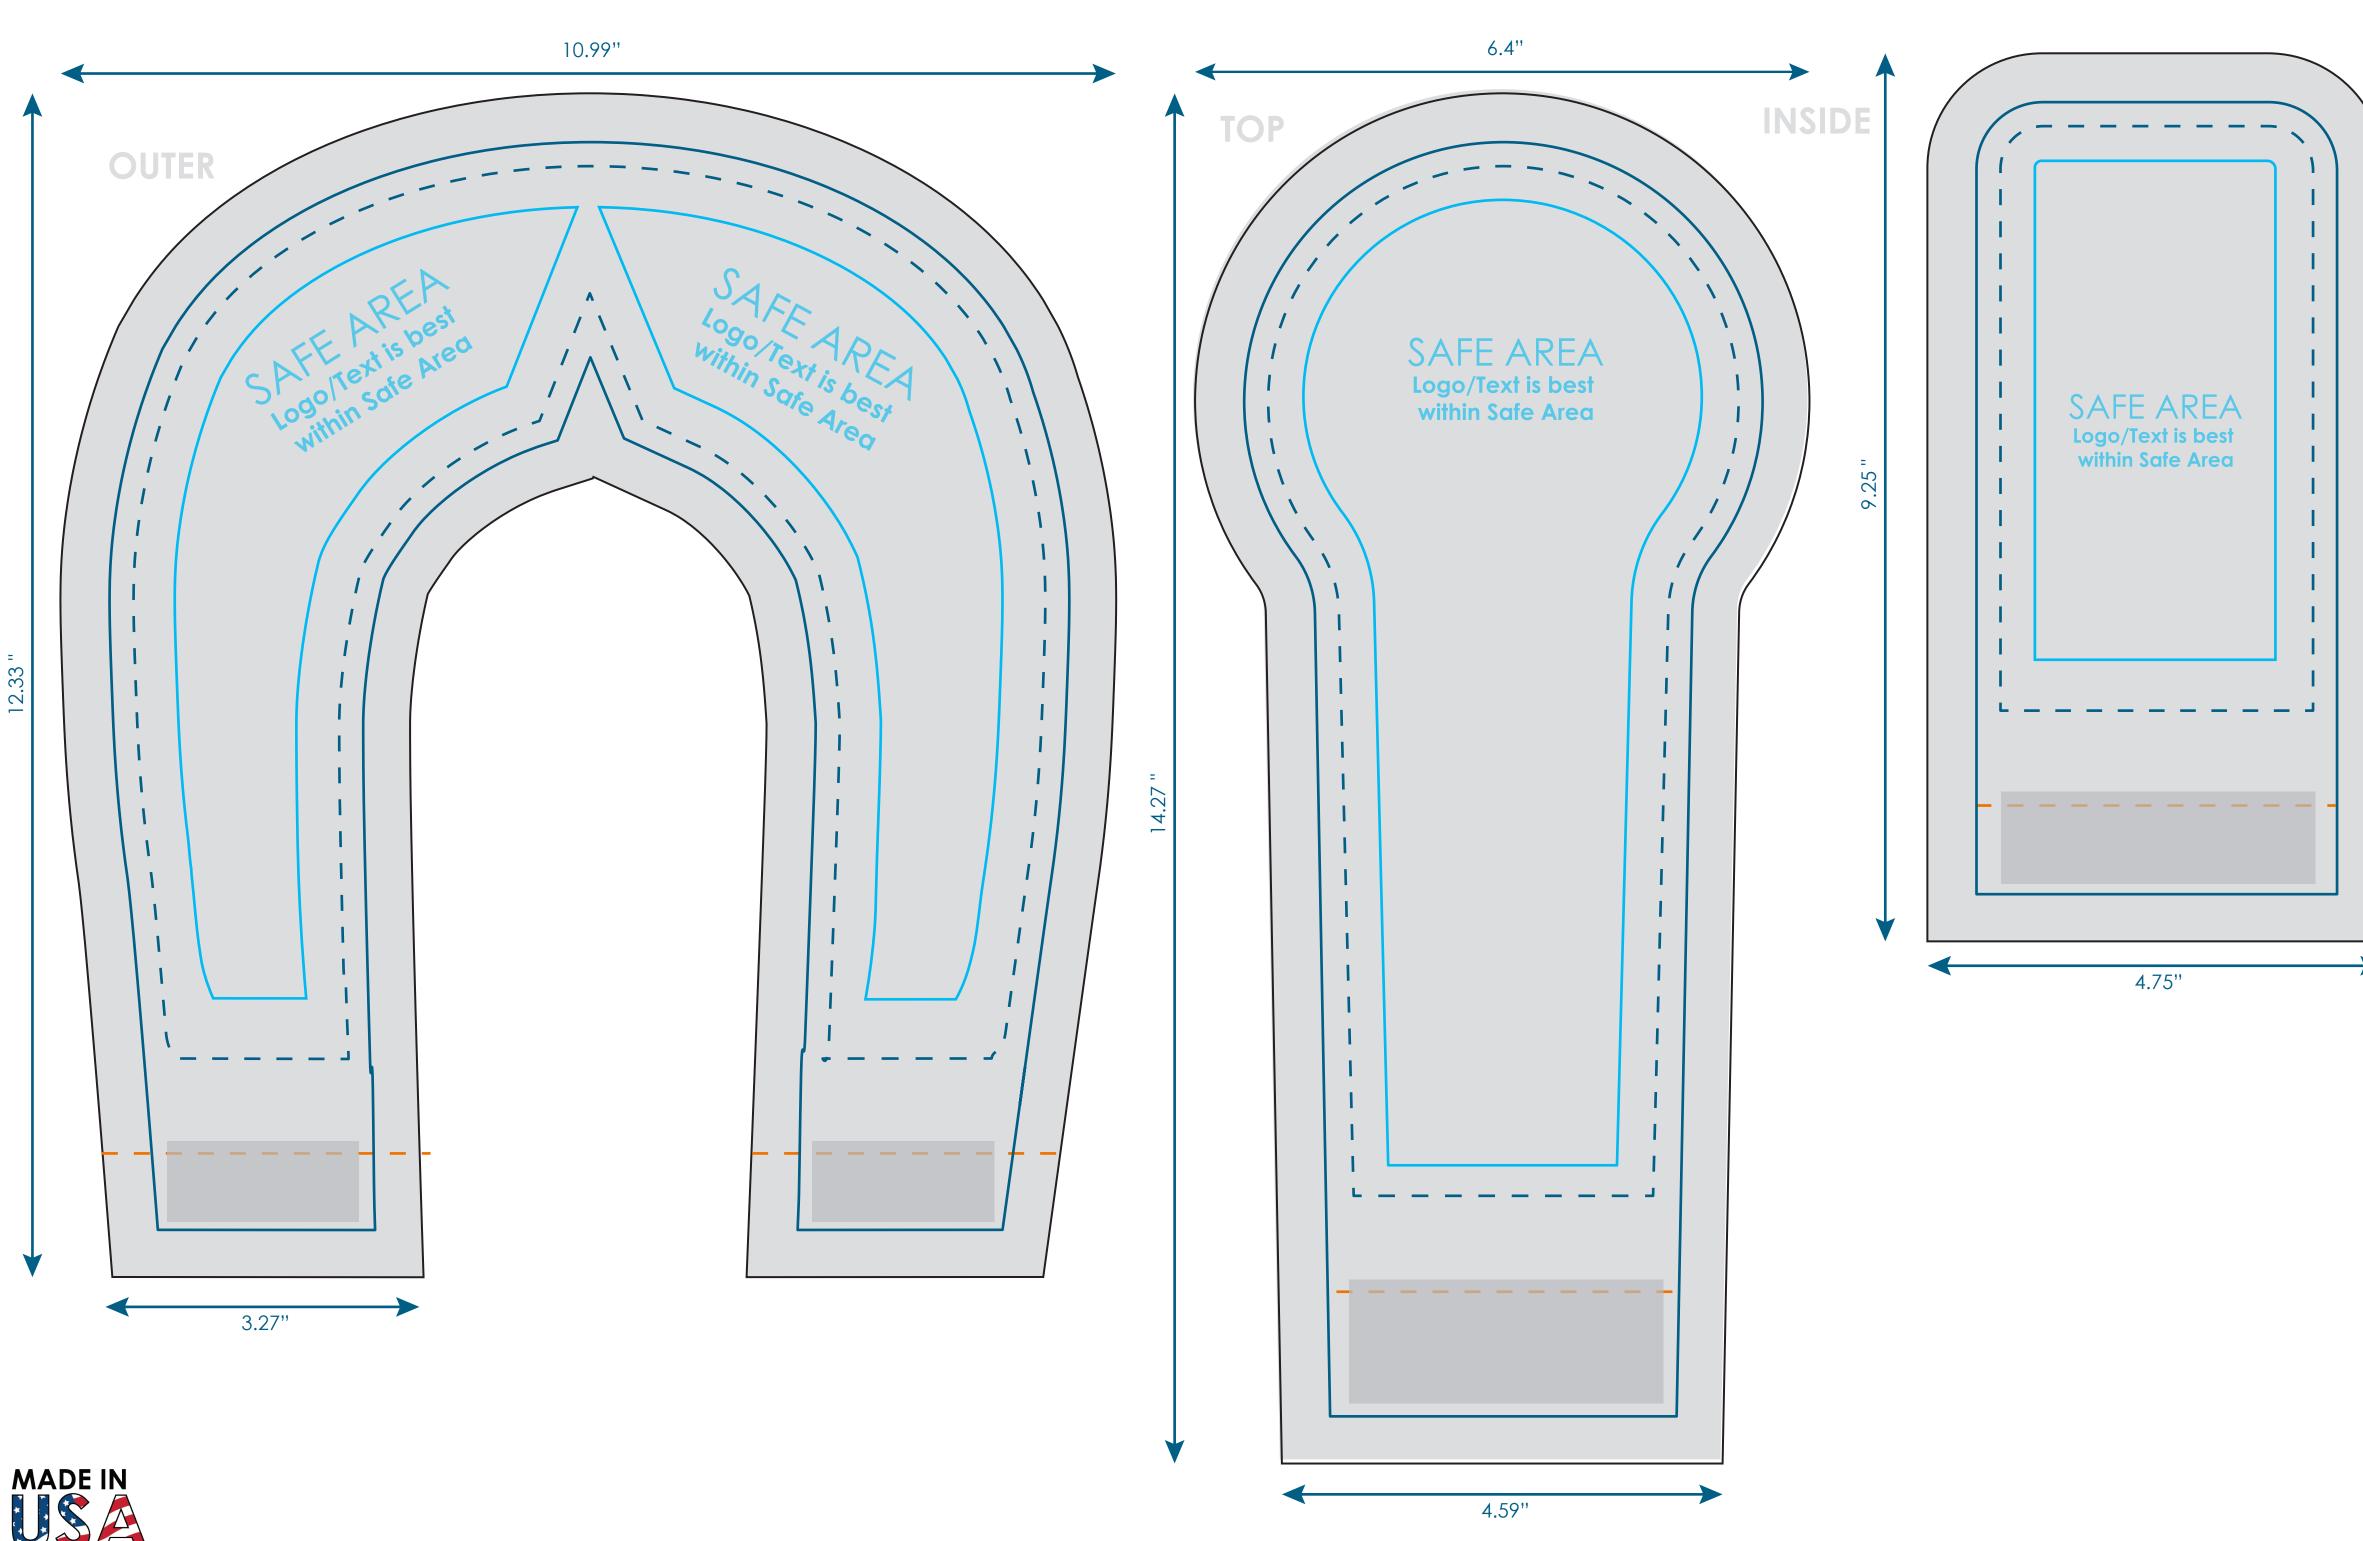

### Art files must be saved at size:

Front: 6.5"x 8.5"(WxH) Bottom Piece: 3.125"x 3.125"(WxH)

**Approximate Final Product Size:** 6.25"x 10.5"x3"(WxHxD) **Outer: Imprint Size:** 10.99"x 12.33"(WxH)

**Safe Area Size:** 4.2"× 8.25"(W×H)

**Top: Imprint Size:** 6.4"x 14.27"(WxH)

Safe Area Size: 4.15"x 10"(WxH)

Inside: Imprint Size: 4.75"x 9.25"(WxH)

**Safe Area Size:** 2.5"x 5.19"(WxH)

### **Important Product Notices**

Keep text and important images within the safe area. Text and images outside of the safe area are likely to get stitched over or trimmed off during production.

Supplied Artwork: Submit print ready artwork in vector format. Accepted file types are AI, EPS, PDF. All placed images MUST be at least 300dpi. All text must be outlined. All customer-submitted artwork must be sized at 100%.

Font sizes less than 12pt may not print legibly.

Art files must be saved at size:

Outer Imprint Size: 10.99"x12.33"(WxH) Top Imprint Size: 6.4"x14.27"(WxH) **Inside Imprint Size:** 4.75"x9.25"(WxH)

**Final Product Size when Finished:** 26" x 2.25" (WxH)