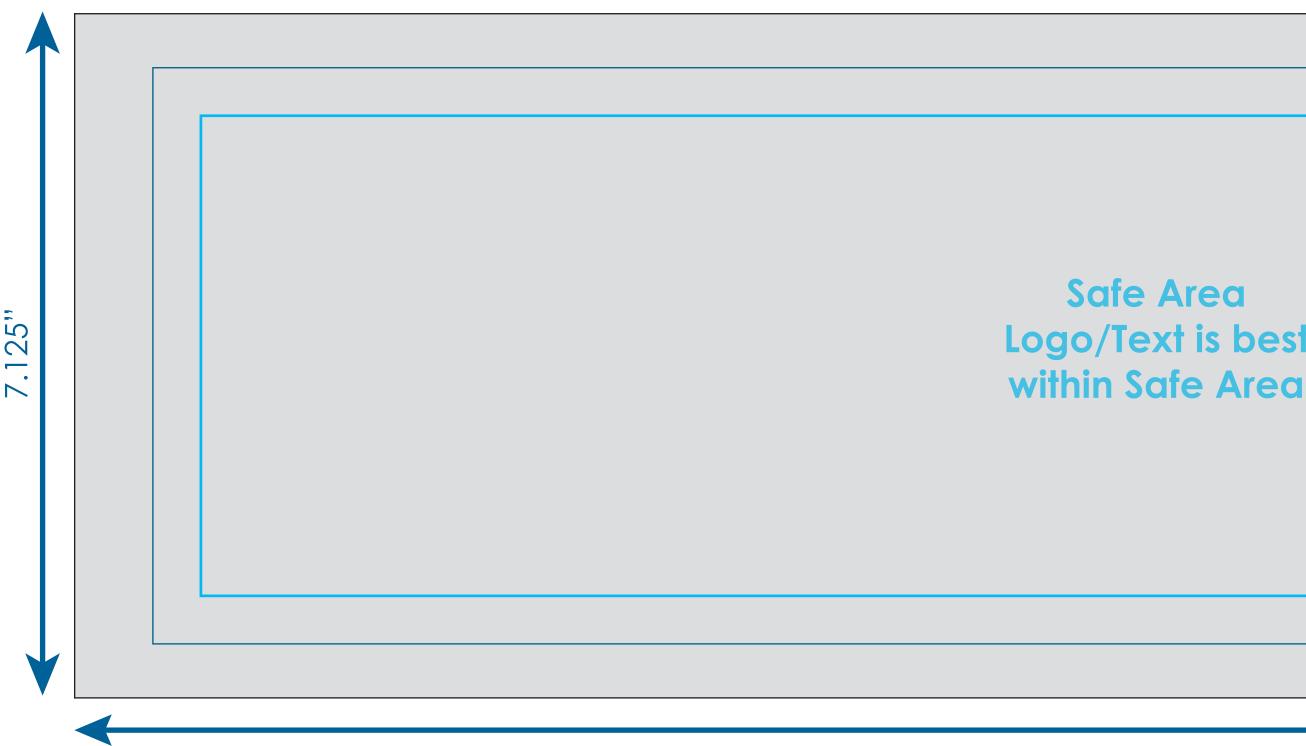

# **ICE COOLING WRAP 700 SERIES - Small** (ICEI701) FRONT

**Final product size is approximately:** 6"Hx21"W

**Imprint size:** 7.125"Hx22.625"W

**Safe area size:** 5"Hx20"W

Font sizes less than 12pt may not print legibly.

Art files must be saved at size: 7.125"Hx22.625"W

Logo/Text is best