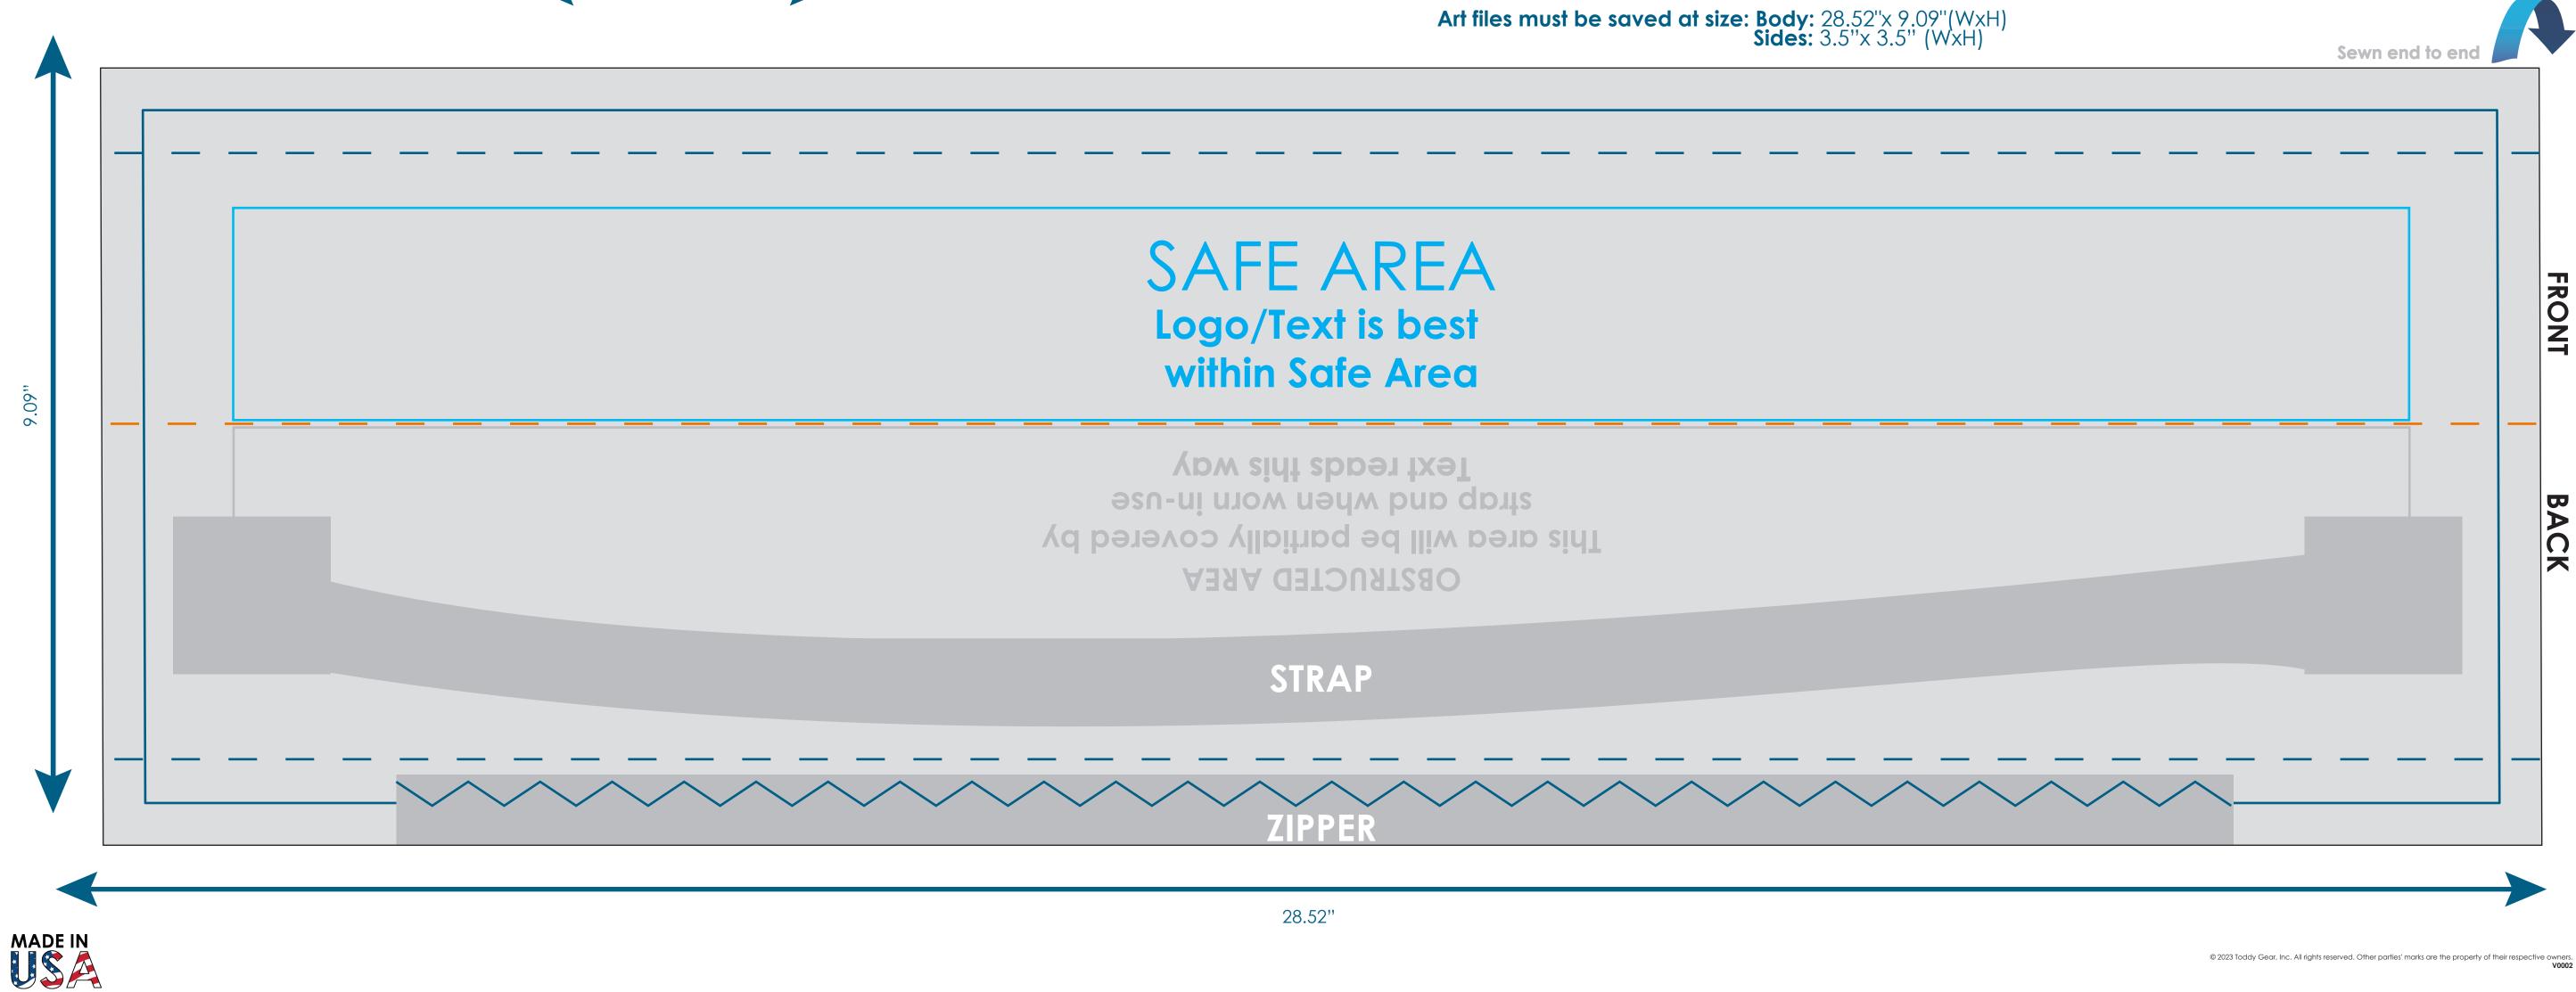

Imprint size: Body: 28.52" x 9.09"(WxH) Sides: 3.5" x 3.5 (WxH)

Safe Area Size: Body: 2" x 10.25"(WxH) Sides: 1.5" x 1.5" (WxH)

Safe Area Logo/Text is best within Safe Area