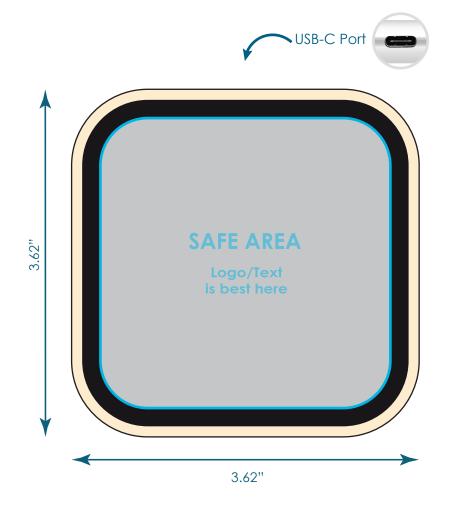

## **Premium Bamboo15W Wireless Charger** -Square-

WCH010

Final product size is approximately: 3.62"x 3.62"x 0.34" (WxHxD)

Imprint size: 3"x 3" (WxH)

Safe area size: 3"x 3" (WxH)

## **Important Product Notices**

Keep text and important images within the safe area. Text and images outside of the safe area are likely to get trimmed off during production.

**Supplied Artwork:** Submit print ready artwork in vector format. Accepted file types are AI, EPS, PDF. All placed images MUST be at least 300dpi. All text must be outlined. Up to three PMS colors can be specified. All customer-submitted artwork must be sized at 100%.

Font sizes less than 6pt may not print legibly.

Art files must be saved at size: 3"x 3" (WxH)