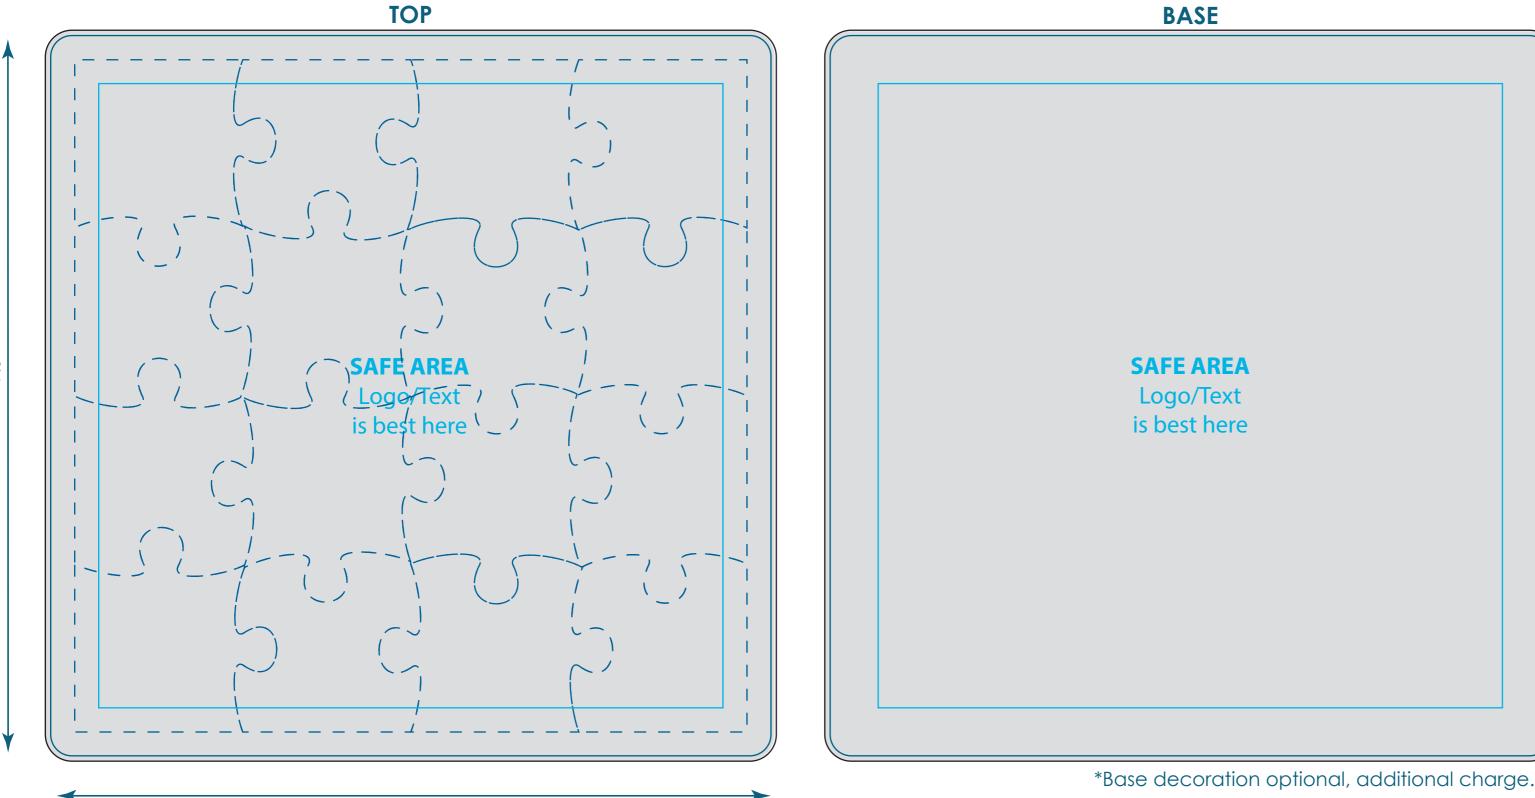

## Jigsaw Puzzle Premium - Large TPZ002

**Final product size is approximately:** 7.50"x7.50"x.44" (WxHxD)

**Imprint size:** 7.61"x7.61" (WxH)

**Safe area size:** 6.50"x6.50" (WxH)

## Important Product Notices

Keep text and important images within the safe area. Text and images outside of the safe area are likely to get stitched over or trimmed off during production.

**Supplied Artwork:** Submit print ready artwork in vector format. Accepted file types are AI, EPS, PDF. All placed images MUST be at least 300dpi. All text must be outlined. Up to three PMS colors can be specified. All customer-submitted artwork must be sized at 100%.

Font sizes less than 6pt may not print legibly.

Art files must be saved at size: 7.61"x7.61" (WxH)