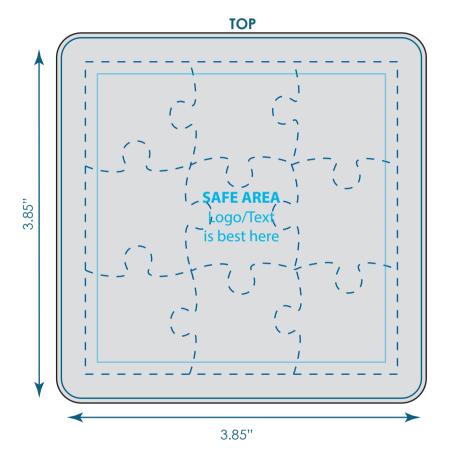

## Jigsaw Puzzle Premium - Small

TPZ001

Final product size is approximately: 3.85"x3.85"x.44" (WxHxD)

**Imprint size:** 3.85"x3.85" (WxH)

Safe area size: 3.0"x3.0" (WxH)

## **Important Product Notices**

Keep text and important images within the safe area. Text and images outside of the safe area are likely to get stitched over or trimmed off during production.

**Supplied Artwork:** Submit print ready artwork in vector format. Accepted file types are AI, EPS, PDF. All placed images MUST be at least 300dpi. All text must be outlined. Up to three PMS colors can be specified. All customer-submitted artwork must be sized at 100%.

Font sizes less than 6pt may not print legibly.

Art files must be saved at size: 3.85"x3.85" (WxH)