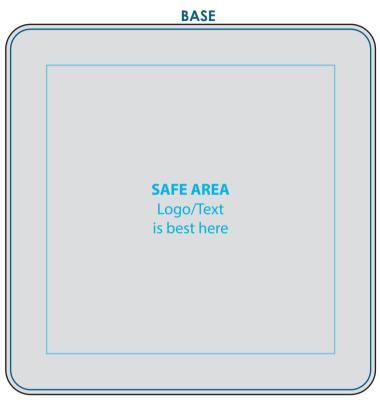

\*Base decoration optional, additional charge.

## **Important Product Notices**

Keep text and important images within the safe area. Text and images outside of the safe area are likely to get stitched over or trimmed off during production.

**Supplied Artwork:** Submit print ready artwork in vector format. Accepted file types are AI, EPS, PDF. All placed images MUST be at least 300dpi. All text must be outlined. Up to three PMS colors can be specified. All customer-submitted artwork must be sized at 100%.