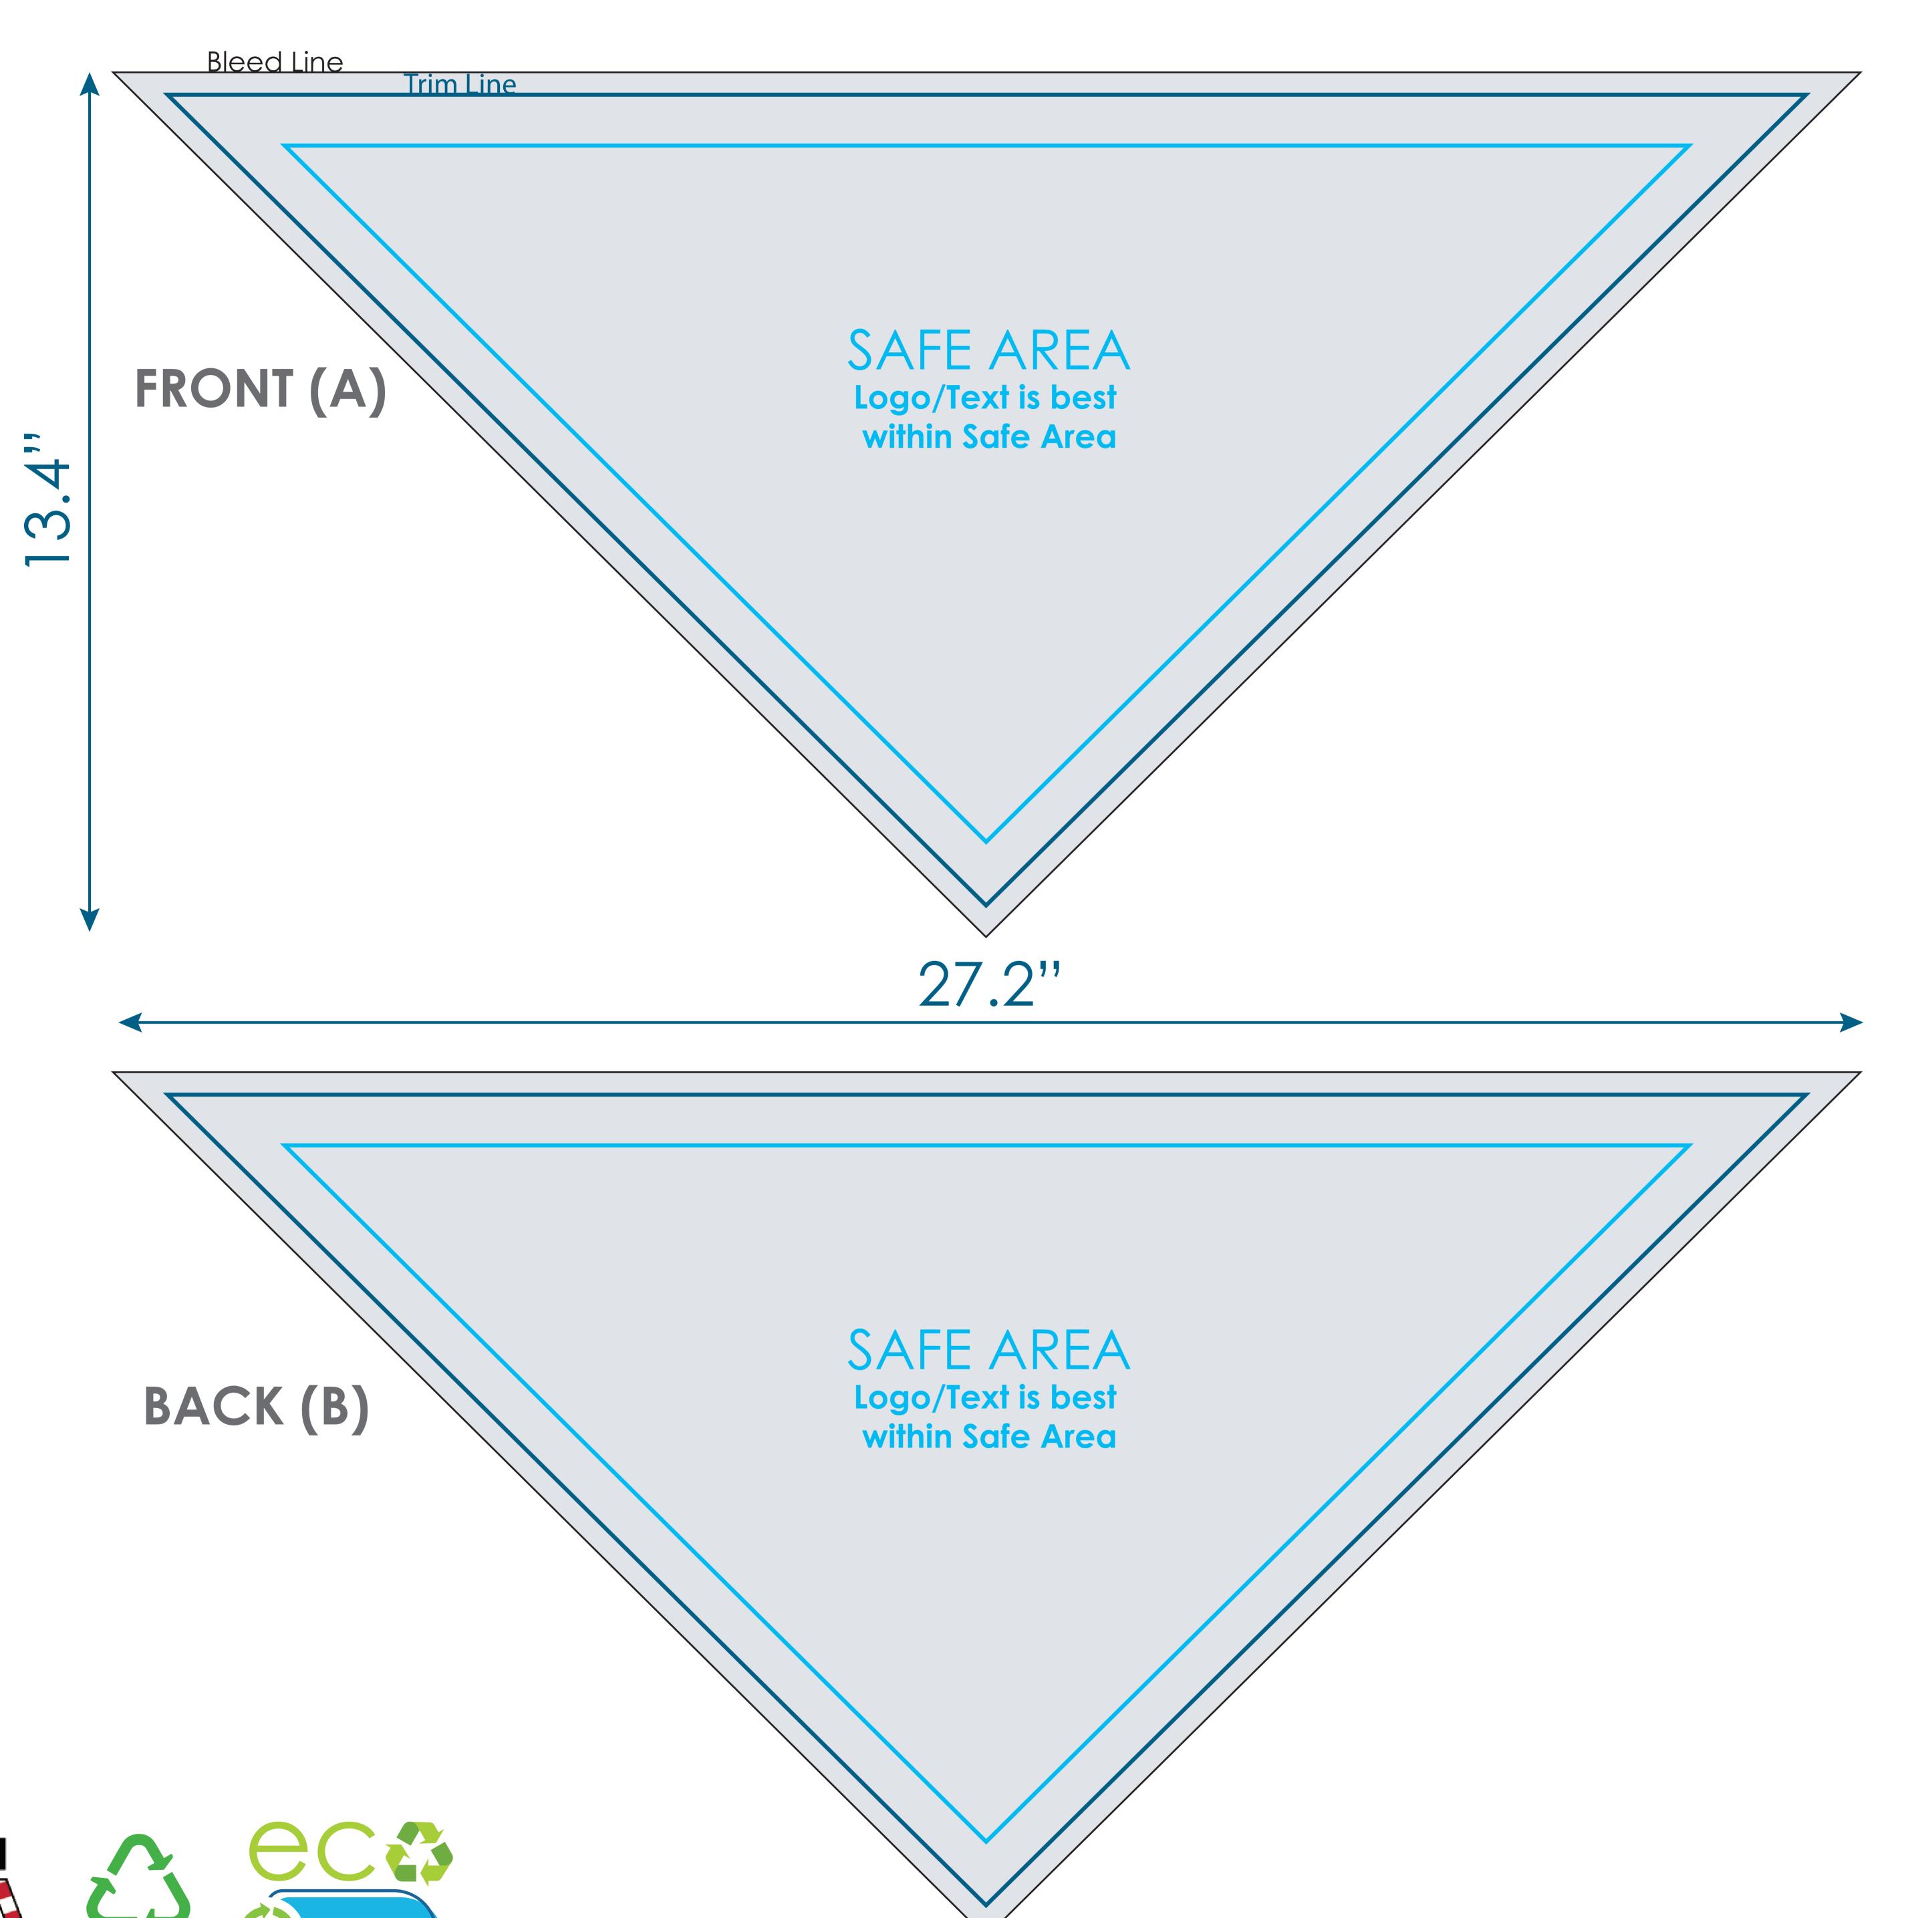

TOY-T09

Final product size is approx.: 18"x 18"x 25.5" (each side)

or 25.5"x 12.6" (WxH)

Imprint size: 27.2"x 13.4" (WxH)

Safe area size: 21.8"x 10.8" (WxH)

## Important Product Notices

Keep text and important images within the safe area. Text and images outside of the safe area are likely to get stitched over or trimmed off during production.

Supplied Artwork: Submit print ready artwork in vector format. Accepted file types are AI, EPS, PDF. All placed images MUST be at least 300dpi. All text must be outlined. Up to three PMS colors can be specified. All customer-submitted artwork must be sized at 100%.

Font sizes less than 12pt may not print legibly.

Note: Double-sided printing may incur additional charges.

Art files must be saved at size: 27.2"x 13.4" (WxH)