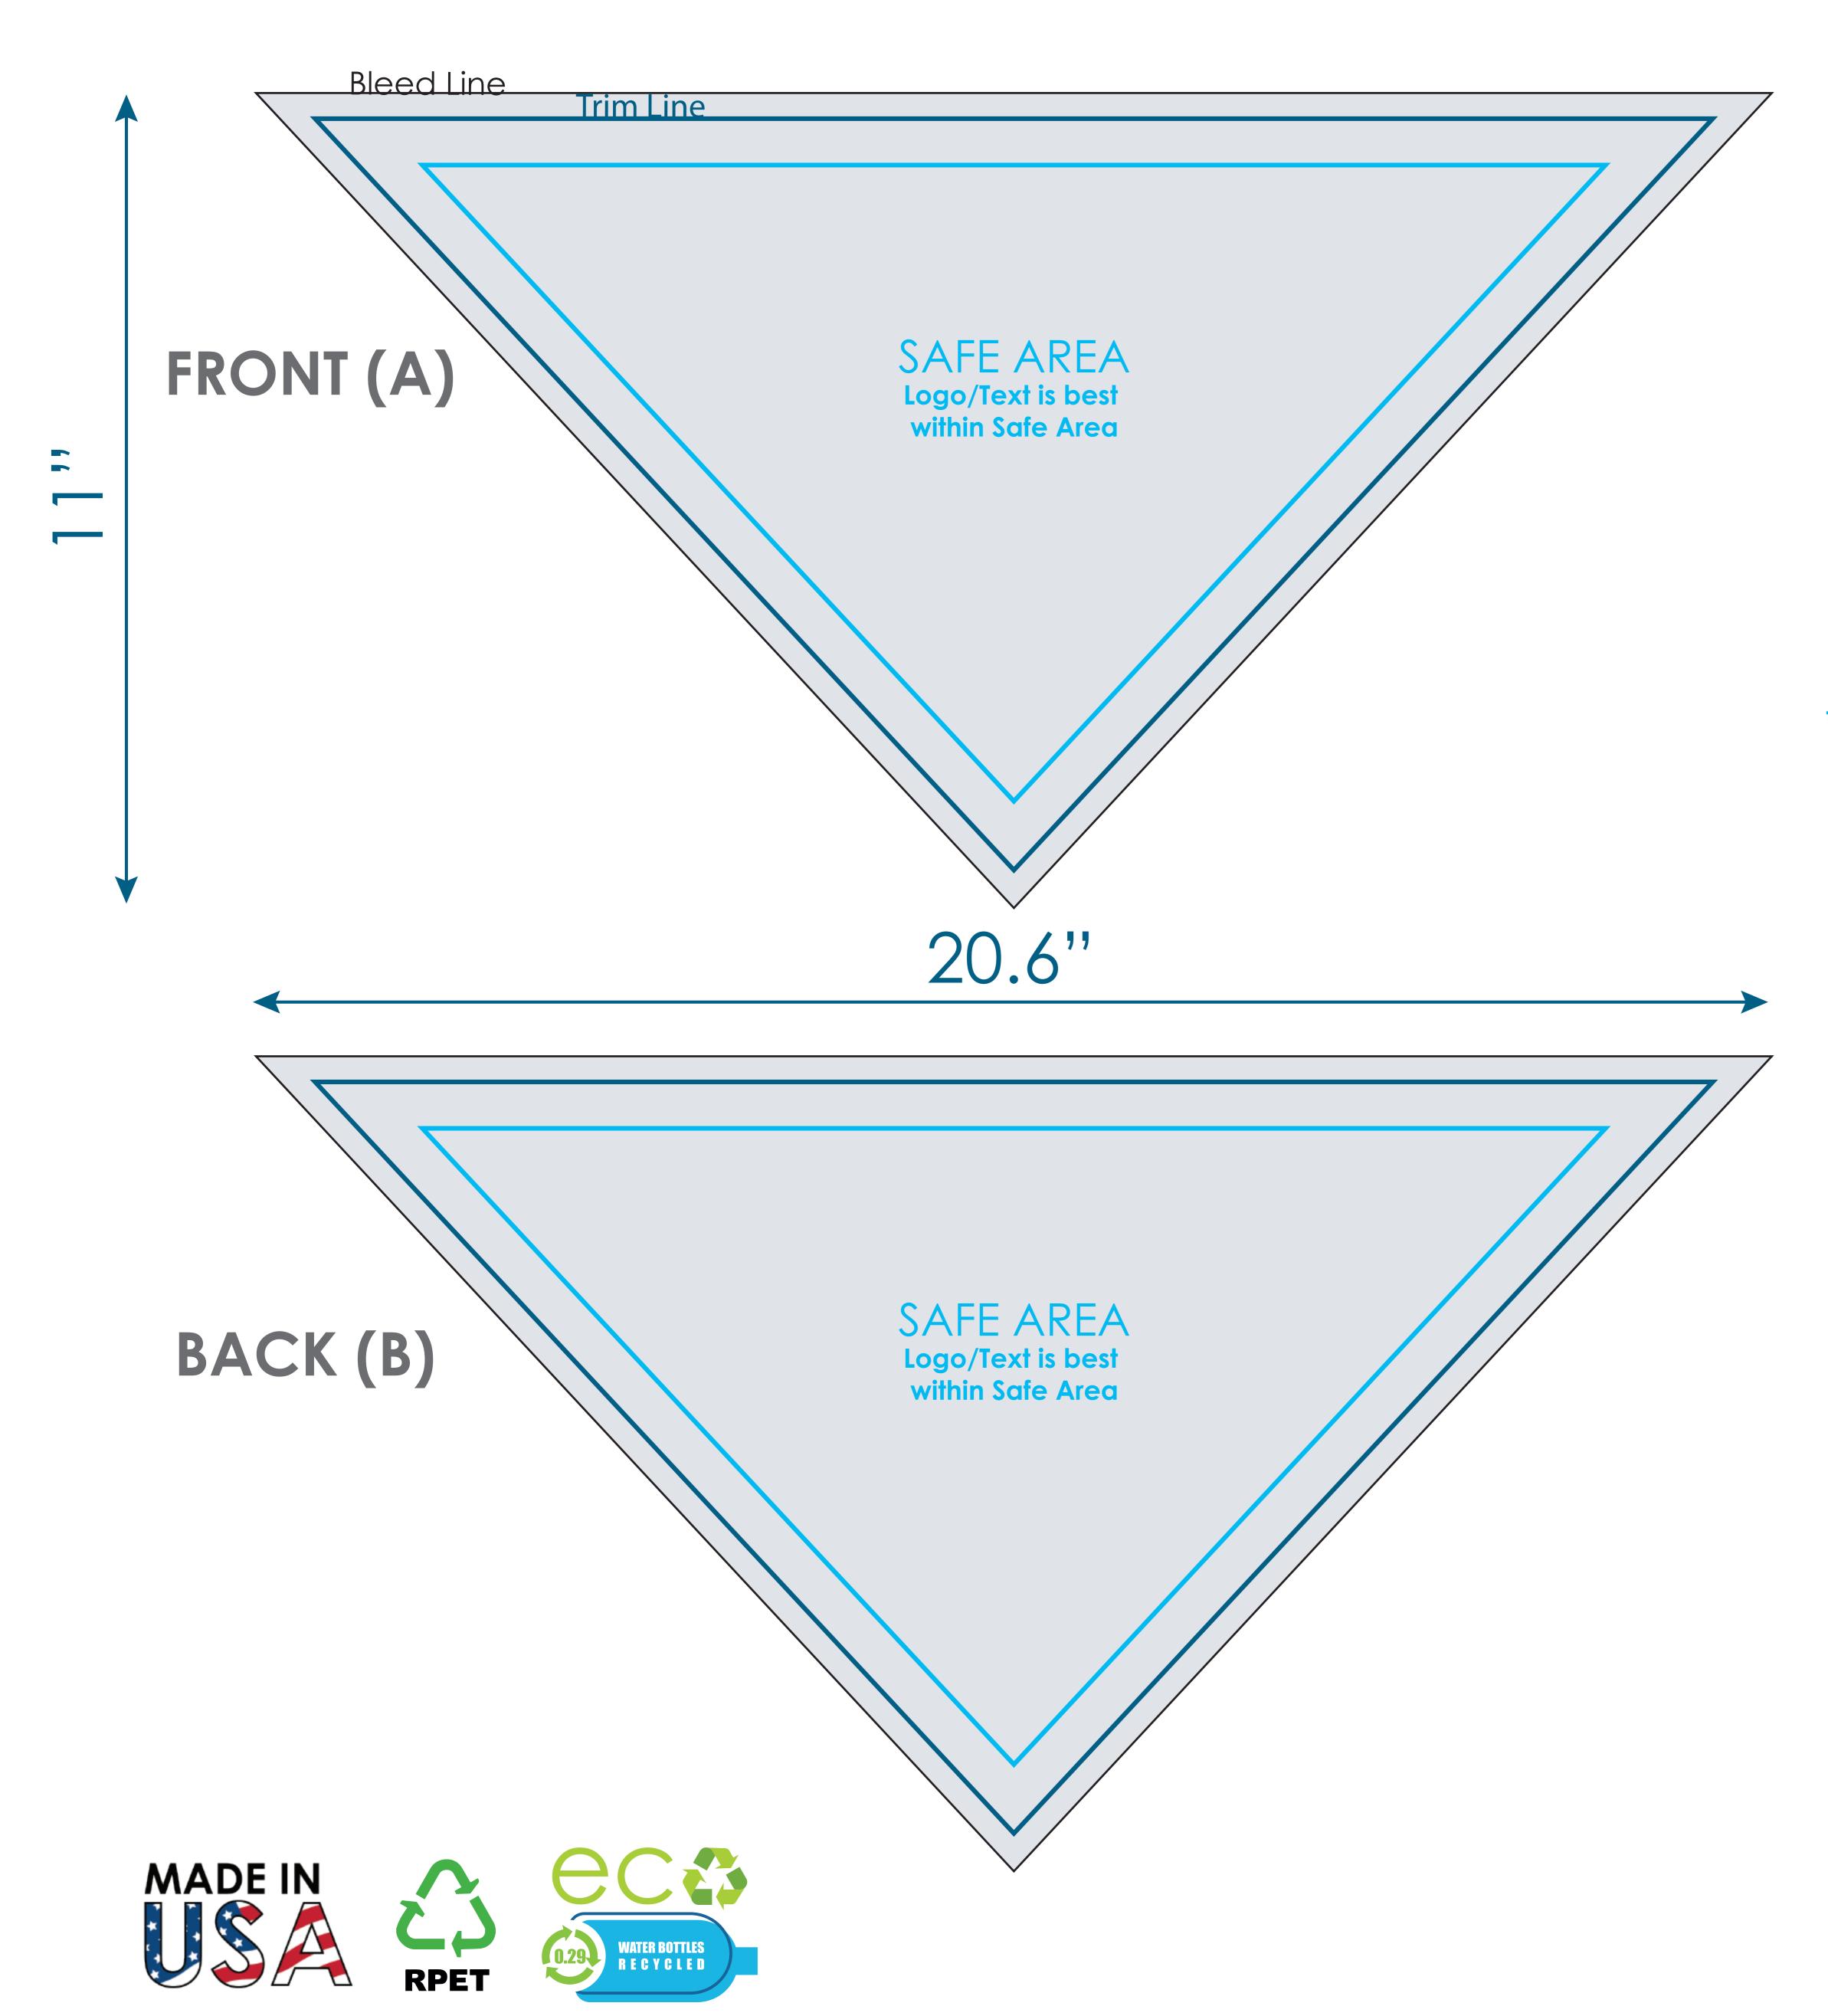

## **RPET Pet Bandana - Small** TOY-T08

Final product size is approx.: 14"x 14"x 19" (each side) or 18.9"x 10.2" (WxH)

**Imprint size:** 20.6"x 11" (WxH)

Safe area size: 16"x 8.6" (WxH)

## Important Product Notices

Keep text and important images within the safe area. Text and images outside of the safe area are likely to get stitched over or trimmed off during production.

Supplied Artwork: Submit print ready artwork in vector format. Accepted file types are AI, EPS, PDF. All placed images MUST be at least 300dpi. All text must be outlined. Up to three PMS colors can be specified. All customer-submitted artwork must be sized at 100%.

Font sizes less than 12pt may not print legibly.

Note: Double-sided printing may incur additional charges.

Art files must be saved at size: 20.6"x 11" (WxH)

**V001**