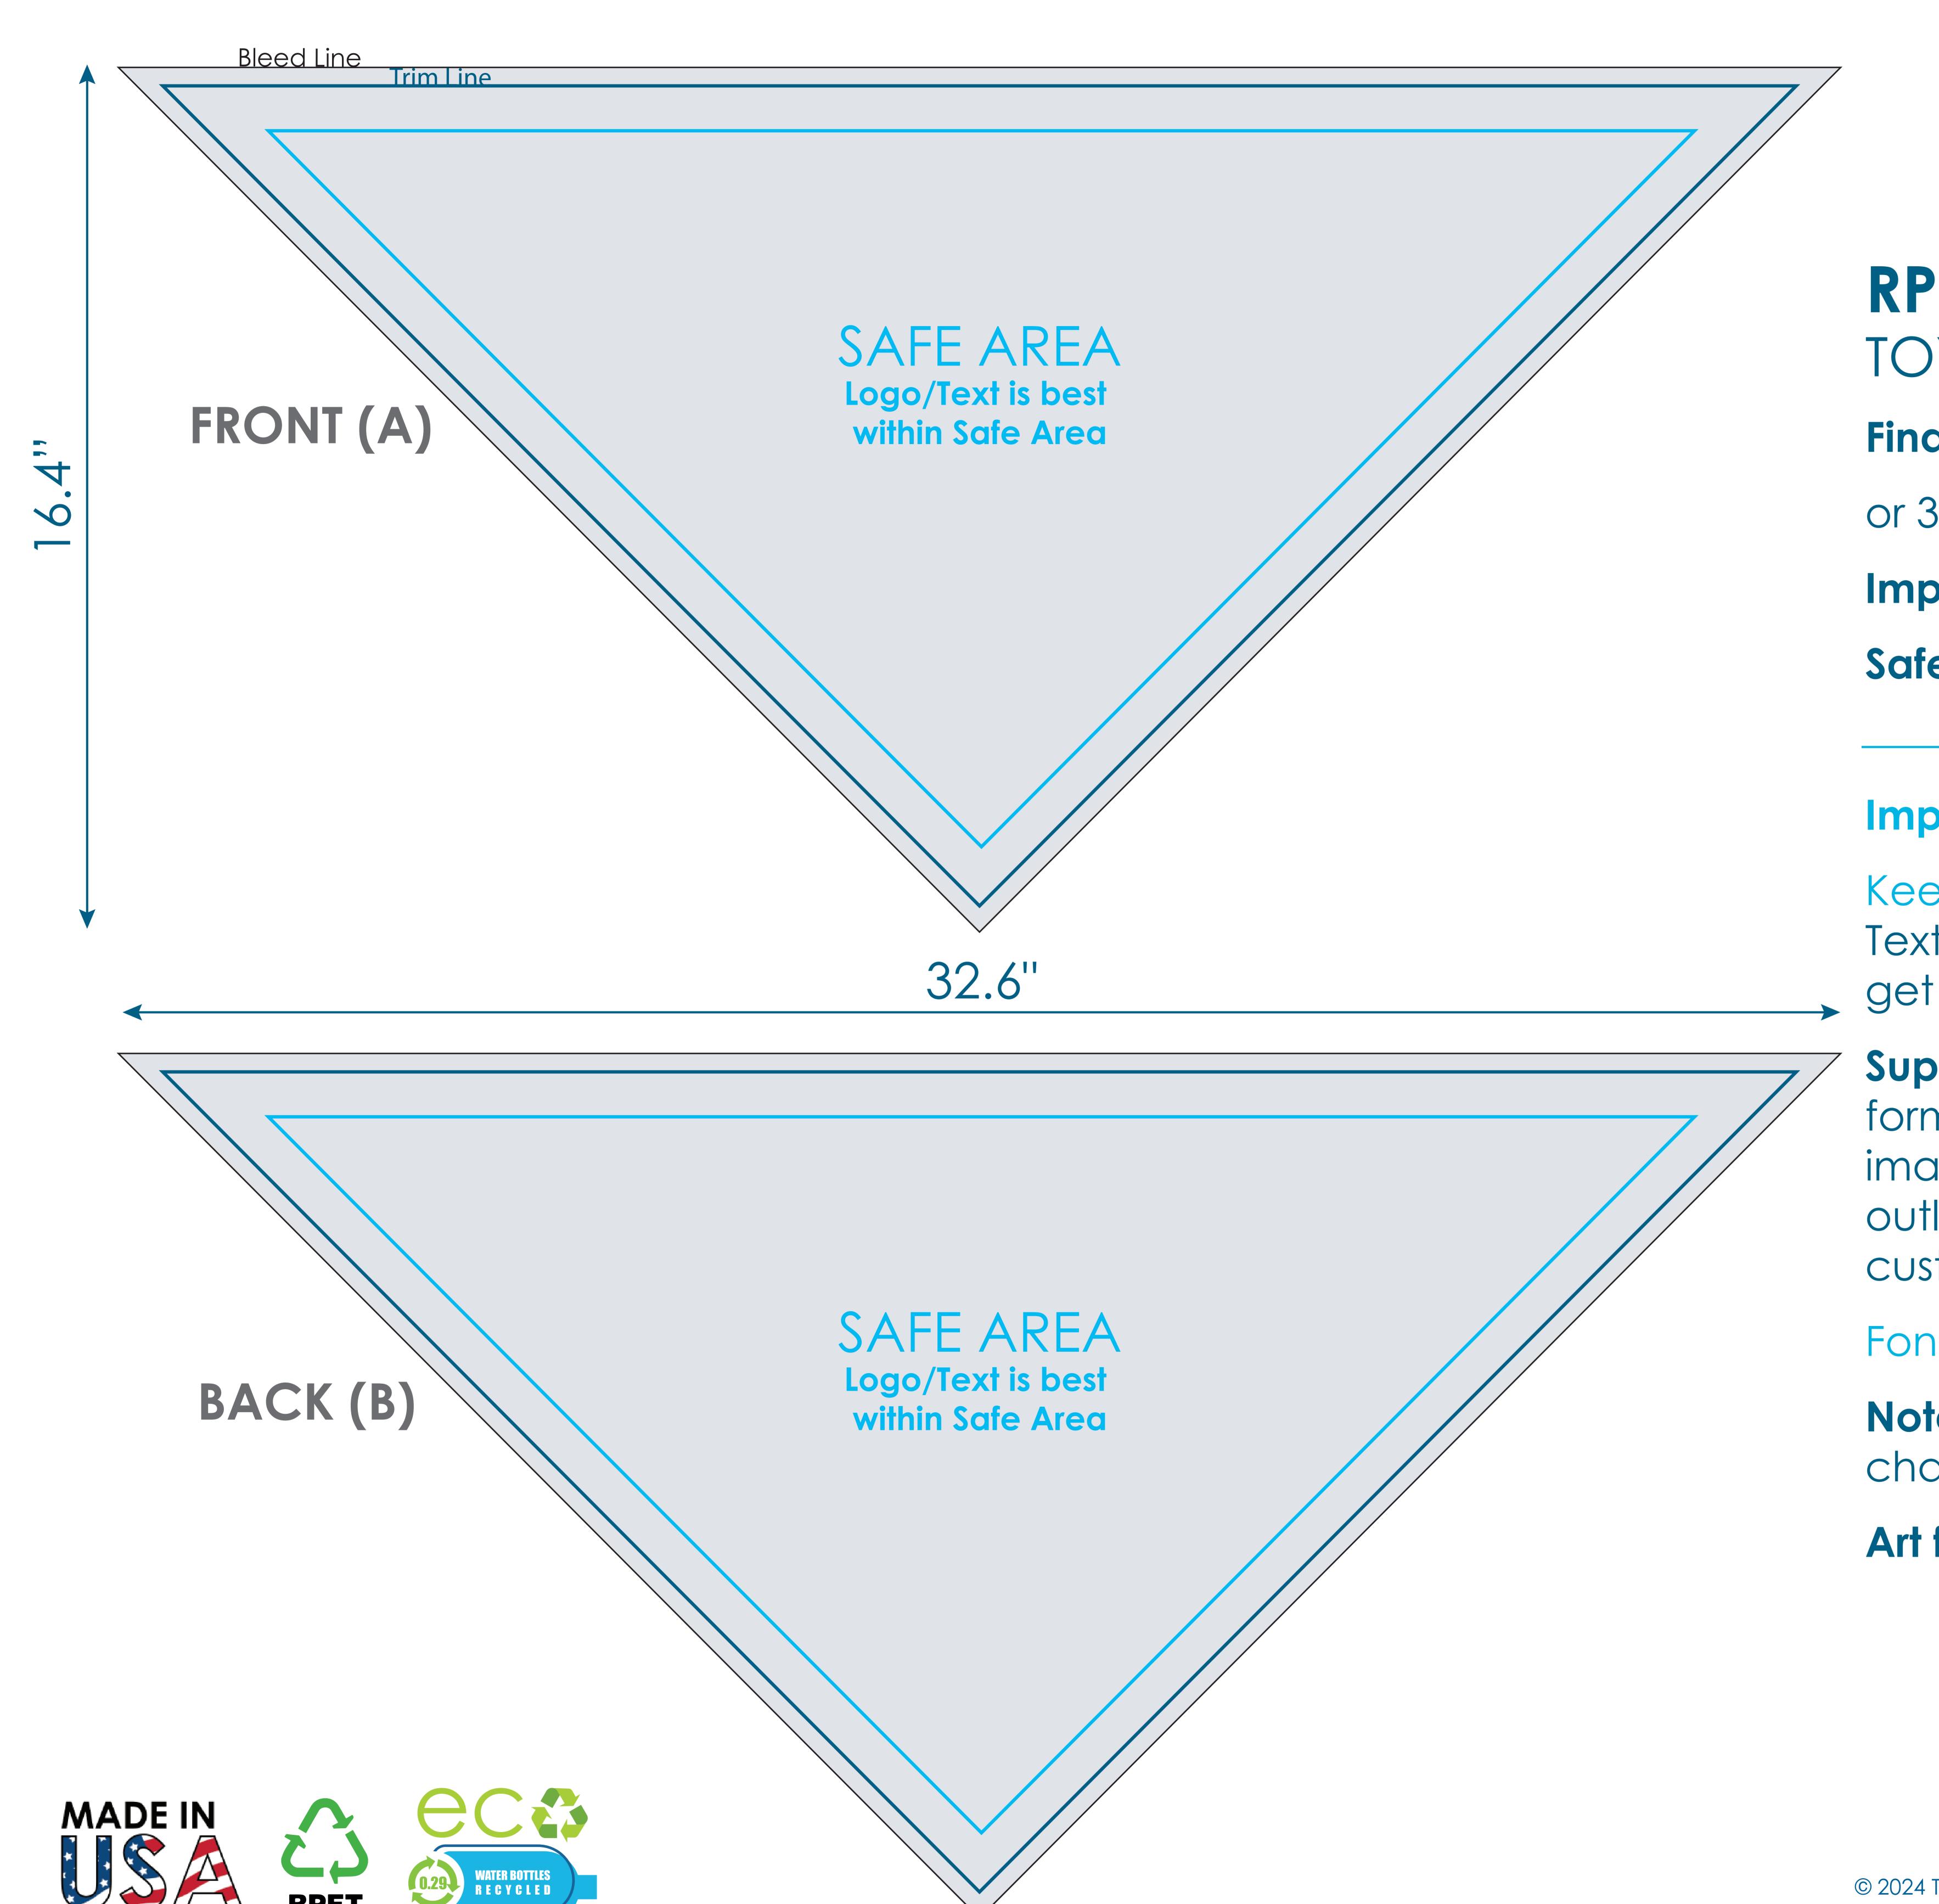

## RPET Pet Bandana - Large

TOY-T010

Final product size is approx.: 22"x 22" x31" (each side)

or 31"x 15.5" (WxH)

Imprint size: 32.6"x 16.4" (WxH)

Safe area size: 27"x 13.5" (WxH)

## Important Product Notices

Keep text and important images within the safe area. Text and images outside of the safe area are likely to get stitched over or trimmed off during production.

Supplied Artwork: Submit print ready artwork in vector format. Accepted file types are AI, EPS, PDF. All placed images MUST be at least 300dpi. All text must be outlined. Up to three PMS colors can be specified. All customer-submitted artwork must be sized at 100%.

Font sizes less than 12pt may not print legibly.

Note: Double-sided printing may incur additional charges.

Art files must be saved at size: 32.6"x 16.4" (WxH)