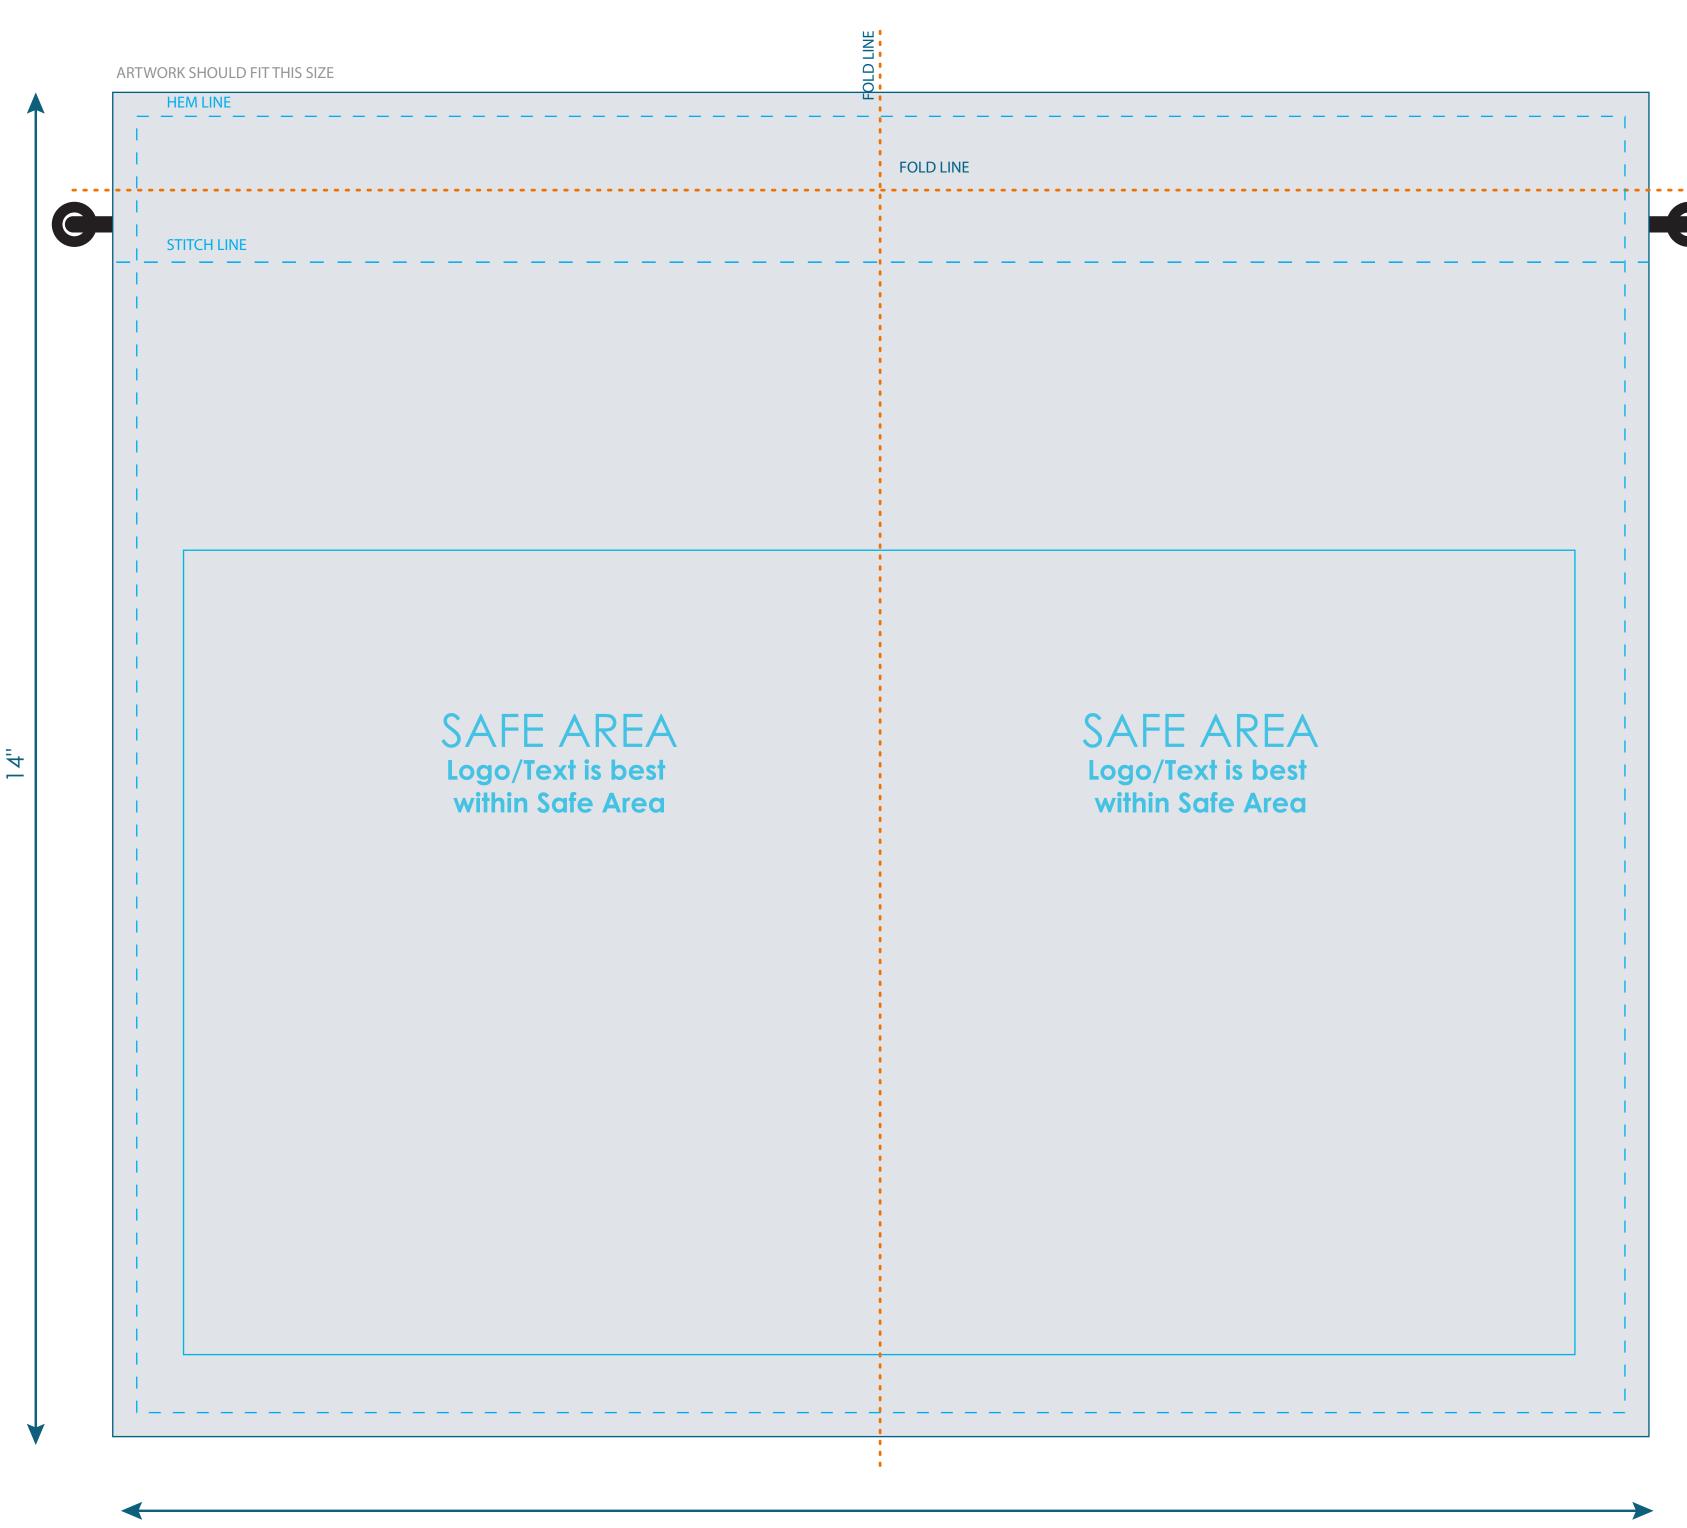

## RPET Smart Pouch Thin - Extra Large - Premium Microfiber Storage & Cleaning Pouch

TOY-EPT4

Final product size is approximately: 7.25"x12" (WxH)

Imprint size: 16"x14" (WxH)

Safe area size: 14.5"x8.38" (WxH)

## **Impotant Proctuct Notices**

Keep text and important images within the safe area. Text and images outside of the safe area are likely to get stitched over or trimmed off during production.

**Supplied Artwork:** Submit print ready artwork in vector format. Accepted file types are AI, EPS, PDF. All placed images MUST be at least 300dpi. All text must be outlined. Up to three PMS colors can be specified. All customer-submitted artwork must be sized at 100%.

Font sizes less than 12pt may not print legibly.

Art files must be saved at size: 16"x14" (WxH)