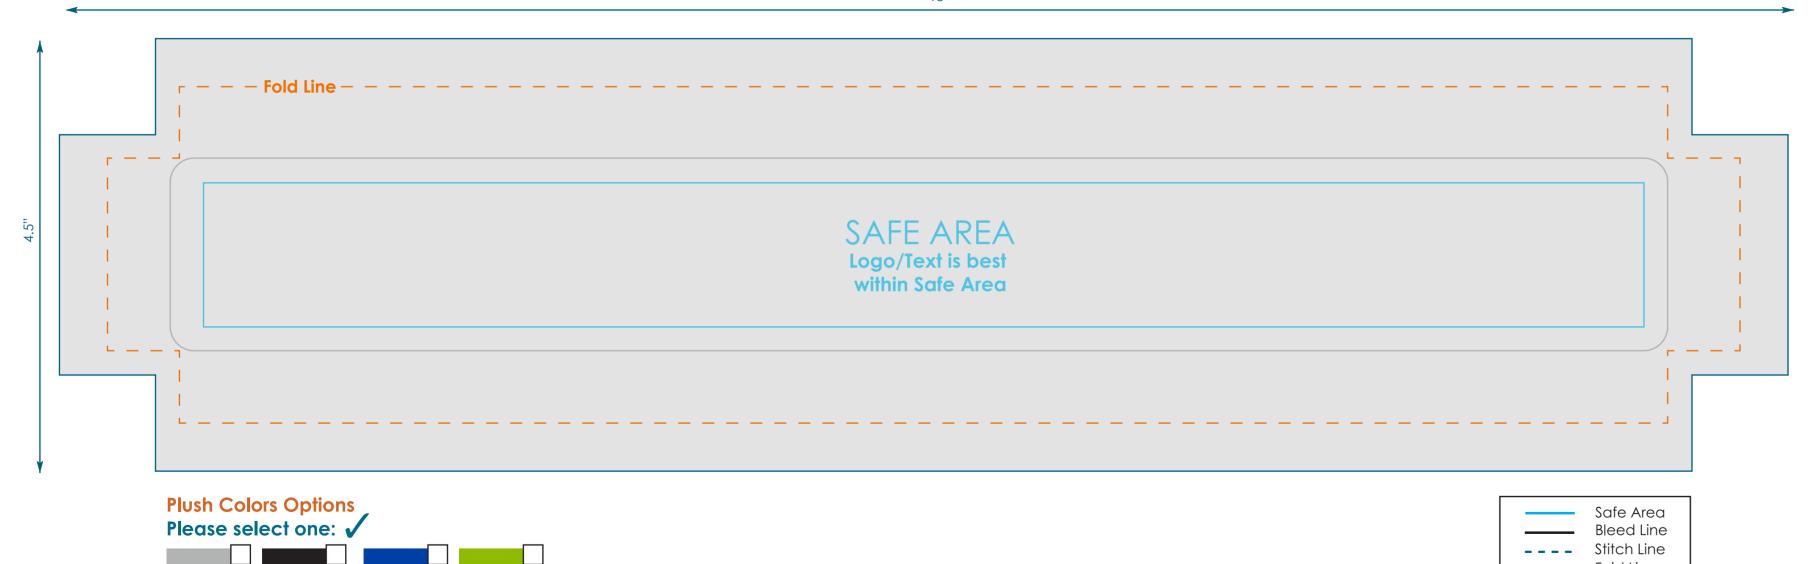

## **Smart Rest Keyboard**

TOY-K

Obstruction

Final product size is approximately: 15.5"x2.5"x1.25" (WxHxD)

Imprint size: 18"x4.5" (WxH)

Safe area size: 15"x1.5" (WxH)

## **Impotant Proctuct Notices**

Keep text and important images within the safe area. Text and images outside of the safe area are likely to get stitched over or trimmed off during production.

**Supplied Artwork:** Submit print ready artwork in vector format. Accepted file types are AI, EPS, PDF. All placed images MUST be at least 300dpi. All text must be outlined. Up to three PMS colors can be specified. All customer-submitted artwork must be sized at 100%.

Font sizes less than 12pt may not print legibly.

Art files must be saved at size: 18"x4.5" (WxH)