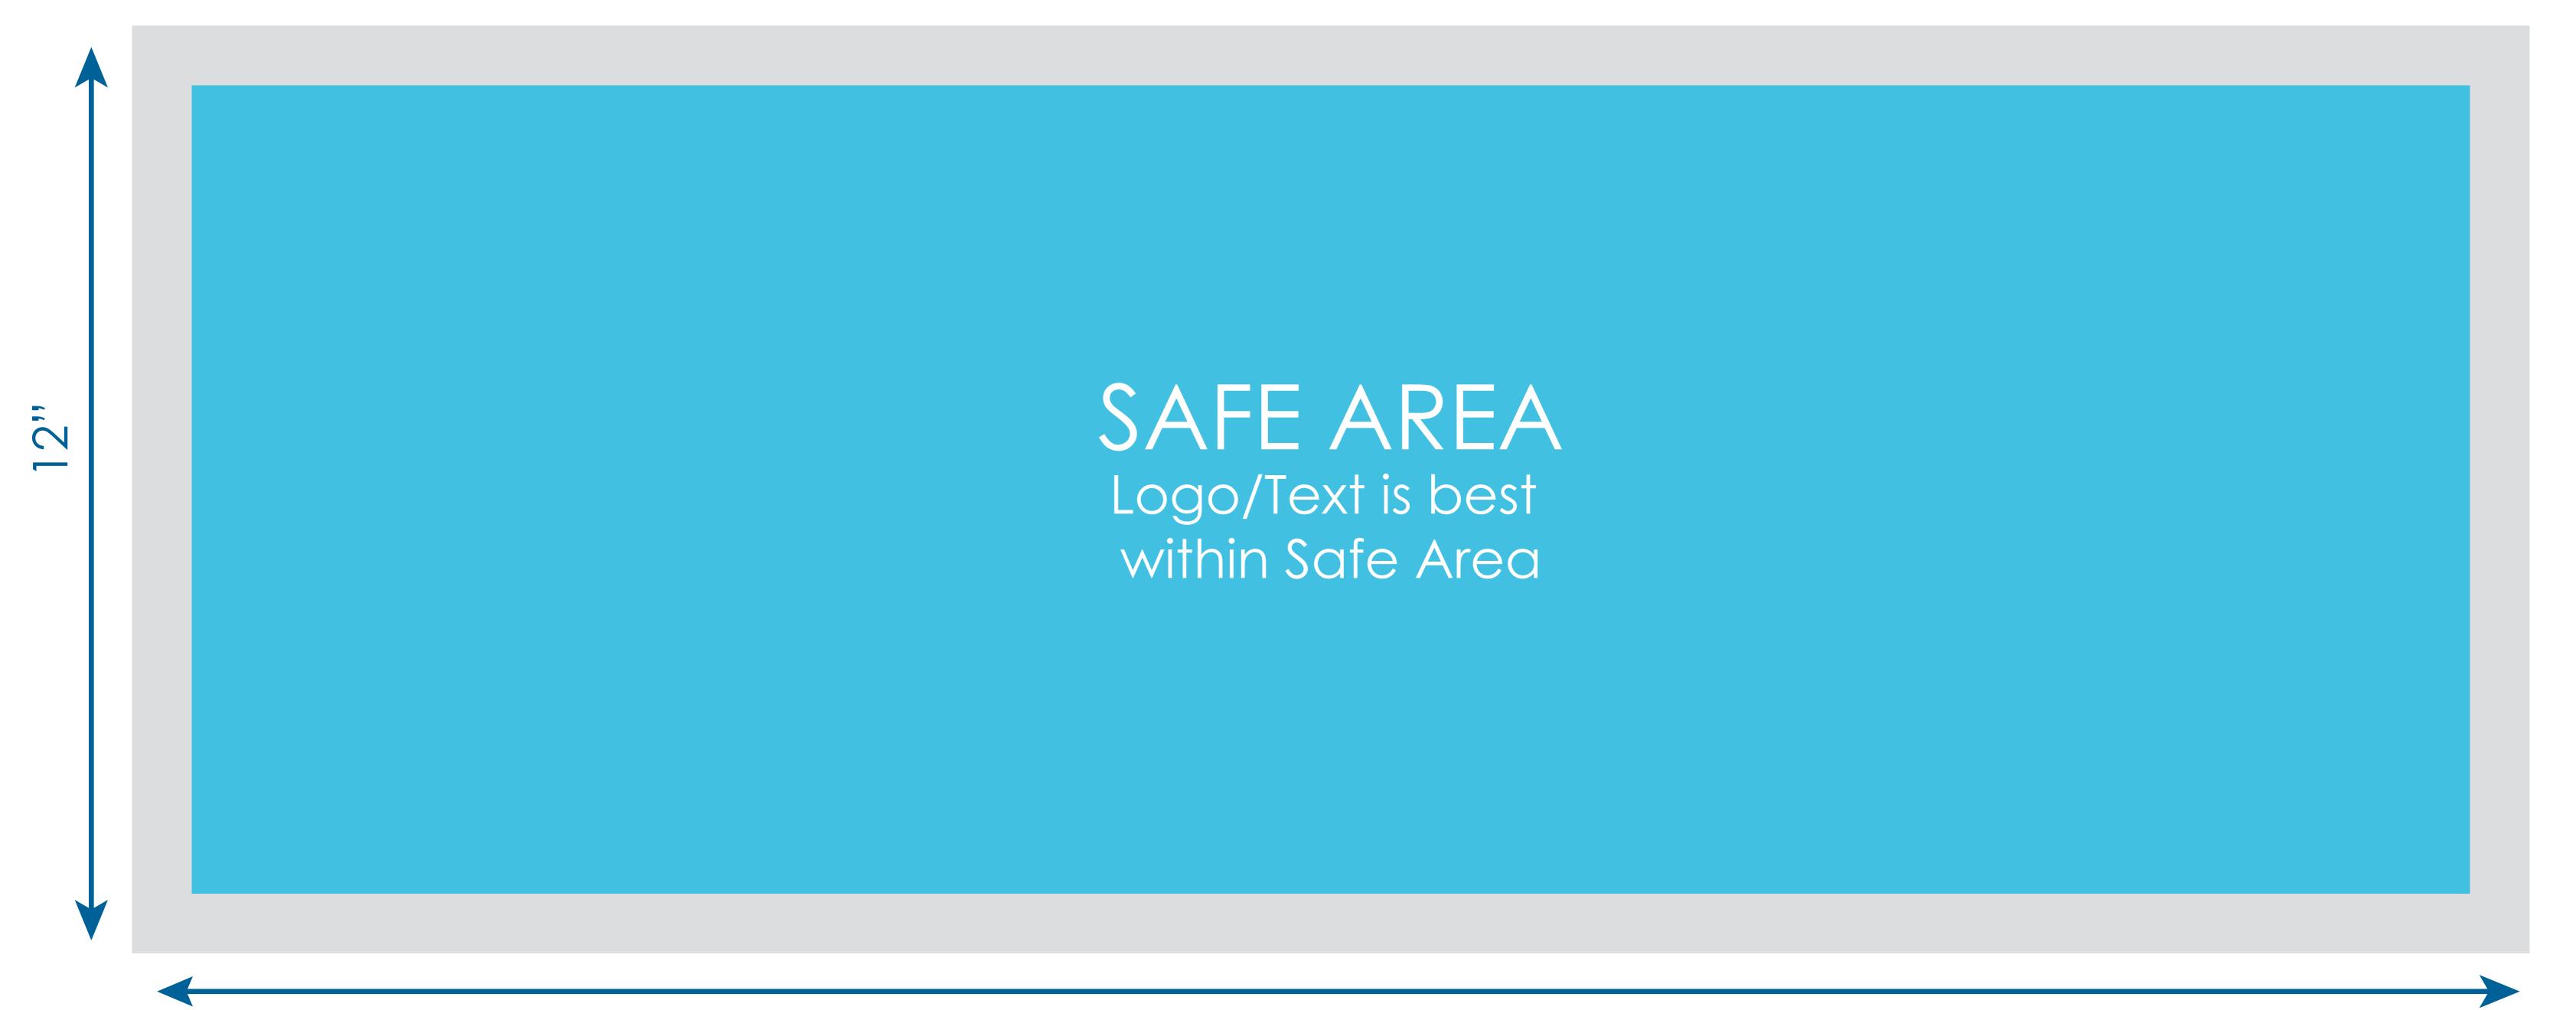

## RPET ICE COOLING RALLY WRAP - LARGE (12"x32")

(ICEI704) FRONT

Final product size is approximately: 12"x32" (HxW)

Imprint size: 12.625"x32.625" (HxW)

Safe area size: 11"x31" (HxW)

G E A R

## **Important Product Notices**

Keep text and important images within the safe area. Text and images outside of the safe area are likely to get cut off during production.

**Supplied Artwork:** Submit print ready artwork in vector format. Accepted file types are AI, EPS, PDF. All placed images MUST be at least 300dpi. All text must be outlined. Artwork must extend to edge. Up to three PMS colors can be specified. All customer-submitted artwork must be sized at 100%.

Font sizes less than 12pt may not print legibly.

Art files must be saved at size: 12.625"x32.625" (HxW)